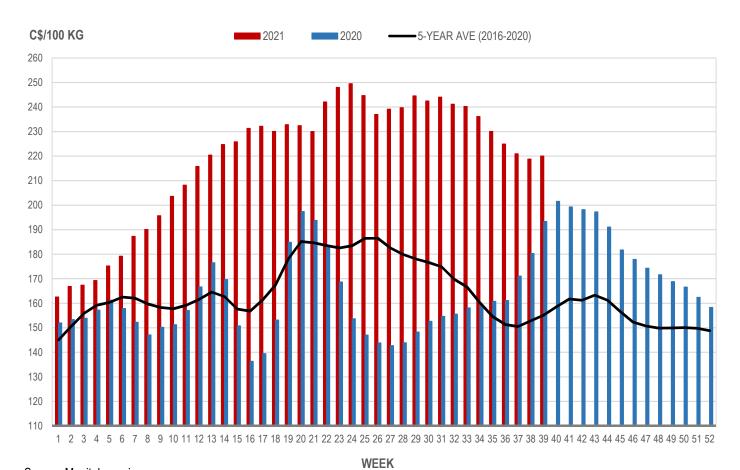

### MANITOBA WEIGHTED AVERAGE INDEX 100 HOG PRICES WEEKLY

Source: Manitoba major processors

## All In Weights C\$/100 kg

| <br>Week | Week ending date  | 2021   | 2020   | Change from<br>Previous Week | Change from<br>Previous Year |
|----------|-------------------|--------|--------|------------------------------|------------------------------|
| 36       | 2021-09-10        | 234.83 | 170.10 | -3.2%                        | 38.1%                        |
| 37       | 2021-09-17        | 232.26 | 179.61 | -1.1%                        | 29.3%                        |
| 38       | 2021-09-24        | 230.30 | 189.20 | -0.8%                        | 21.7%                        |
| 39       | 2021-10-01        | 231.49 | 203.75 | 0.5%                         | 13.6%                        |
|          | Four week average | 232.22 | 185.66 | -                            | 25.1%                        |