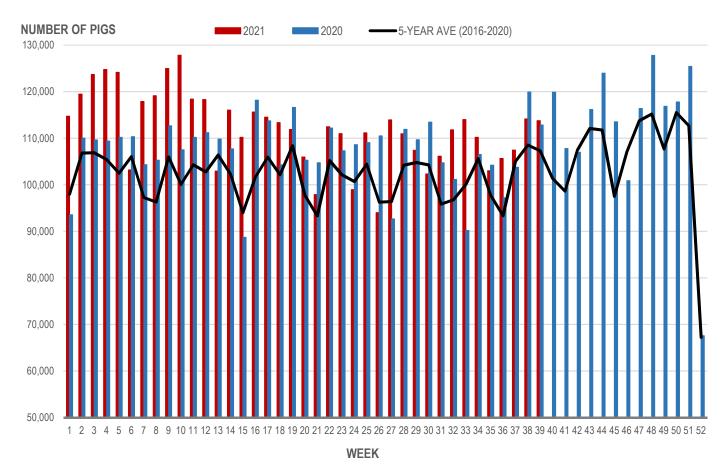

### NUMBER OF PIGS PROCESSED BY MAJOR PROCESSORS WEEKLY

Source: Manitoba major processors

## **Number of Pigs Processed by Major Processors**

| Week | Week ending date  | 2021    | 2020    | Change from<br>Previous Week | Change from<br>Previous Year |
|------|-------------------|---------|---------|------------------------------|------------------------------|
| 36   | 2021-09-10        | 105,638 | 97,188  | 2.6%                         | 8.7%                         |
| 37   | 2021-09-17        | 107,439 | 103,740 | 1.7%                         | 3.6%                         |
| 38   | 2021-09-24        | 114,125 | 119,894 | 6.2%                         | -4.8%                        |
| 39   | 2021-10-01        | 113,766 | 112,837 | -0.3%                        | 0.8%                         |
|      | Four week average | 110,242 | 108,415 | -                            | 1.7%                         |