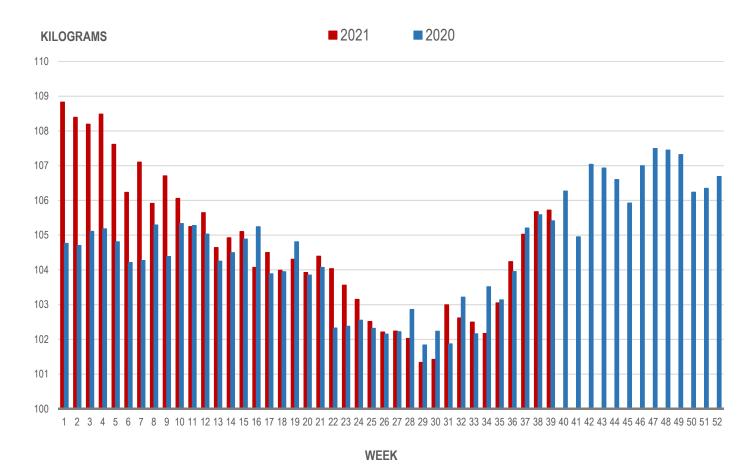

### AVERAGE WEIGHT OF HOGS PROCESSED BY MAJOR PROCESSORS WEEKLY

Source: Manitoba major processors

CME FUTURES PRICES, US\$/lb, Friday settle price

|           | LEAN HOG | Change * | PORK CUTOUT | Change * |
|-----------|----------|----------|-------------|----------|
| Oct 2021  | 92.30    | 5.02     | 111.00      | 6.80     |
| Dec 2021  | 85.18    | 8.38     | 101.28      | 7.80     |
| Feb 2022  | 87.28    | 7.60     | 98.30       | 8.13     |
| Apr 2022  | 89.48    | 6.30     | 99.23       | 7.10     |
| May 2022  | 92.68    | 5.80     | 101.05      | 6.20     |
| Jun 2022  | 96.40    | 4.58     | 106.30      | 4.50     |
| July 2022 | 95.60    | 3.72     | 105.05      | 5.35     |
| Aug 2022  | 93.68    | 3.45     | 105.03      | 4.20     |
| Oct 2022  | 78.93    | 2.20     | 90.13       | 1.50     |
| Dec 2022  | 72.50    | 1.40     | 83.50       | 0.80     |
| Feb 2023  | 76.55    | 0.85     | 83.65       | 0.80     |

## Average Weight of Hogs Processed by Major Processors, Kg

| Week | Week ending date  | 2021   | 2020   | Change from<br>Previous Week | Change from<br>Previous Year |
|------|-------------------|--------|--------|------------------------------|------------------------------|
| 36   | 2021-09-10        | 104.24 | 103.95 | 1.2%                         | 0.3%                         |
| 37   | 2021-09-17        | 105.02 | 105.20 | 0.8%                         | -0.2%                        |
| 38   | 2021-09-24        | 105.67 | 105.58 | 0.6%                         | 0.1%                         |
| 39   | 2021-10-01        | 105.72 | 105.41 | 0.0%                         | 0.3%                         |
|      | Four week average | 105.16 | 105.04 | -                            | 0.1%                         |