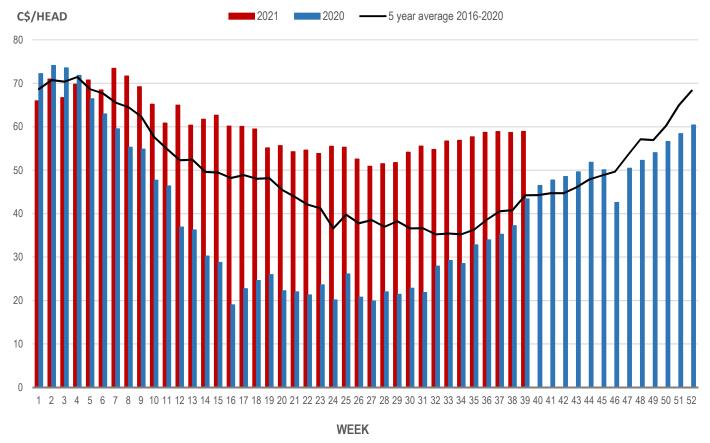

## EARLY WEANED PIGS (U.S. TOTAL COMPOSITE WEIGHTED AVERAGE PRICE PER HEAD) WEEKLY

Source: USDA, AMS

## Weaning Pigs (U.S. Total Composite Weighted Average Price per Head)

|                         | Formula and Cash<br>Low, US\$/Head | Formula and Cash<br>High, US\$/Head | Wtd Avg Price,<br>US\$/Head | Wtd Avg Price,<br>C\$/Head |
|-------------------------|------------------------------------|-------------------------------------|-----------------------------|----------------------------|
| Early Weaned (10-12 lb) | 35.00                              | 56.00                               | 46.58                       | 58.94                      |
| Feeder Pigs (40 lb)     | 69.00                              | 81.00                               | 73.90                       | 93.51                      |