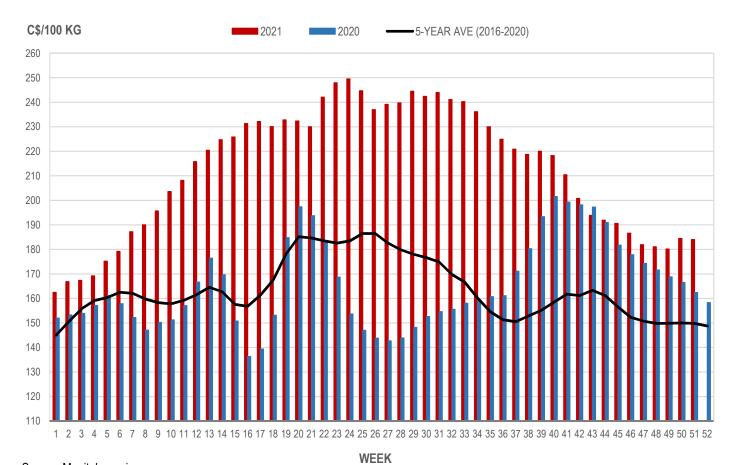

### MANITOBA WEIGHTED AVERAGE INDEX 100 HOG PRICES WEEKLY

Source: Manitoba major processors

## All In Weights C\$/100 kg

| Week | Week ending date  | 2021   | 2020   | Change from<br>Previous Week | Change from<br>Previous Year |
|------|-------------------|--------|--------|------------------------------|------------------------------|
| 48   | 2021-12-03        | 189.98 | 180.32 | -0.5%                        | 5.4%                         |
| 49   | 2021-12-10        | 189.04 | 177.77 | -0.5%                        | 6.3%                         |
| 50   | 2021-12-17        | 193.24 | 175.54 | 2.2%                         | 10.1%                        |
| 51   | 2021-12-25        | 194.16 | 170.63 | 0.5%                         | 13.8%                        |
|      | Four week average | 191.60 | 176.07 | -                            | 8.8%                         |

Source: Manitoba major processors.

Index 100, C\$/100 kg

| Week | Week ending date  | 2021   | 2020   | Change from<br>Previous Week | Change from<br>Previous Year |
|------|-------------------|--------|--------|------------------------------|------------------------------|
| 48   | 2021-12-03        | 181.08 | 171.62 | -0.5%                        | 5.5%                         |
| 49   | 2021-12-10        | 180.14 | 168.79 | -0.5%                        | 6.7%                         |
| 50   | 2021-12-17        | 184.43 | 166.53 | 2.4%                         | 10.7%                        |
| 51   | 2021-12-25        | 184.03 | 162.42 | -0.2%                        | 13.3%                        |
|      | Four week average | 182.42 | 167.34 | -                            | 9.0%                         |