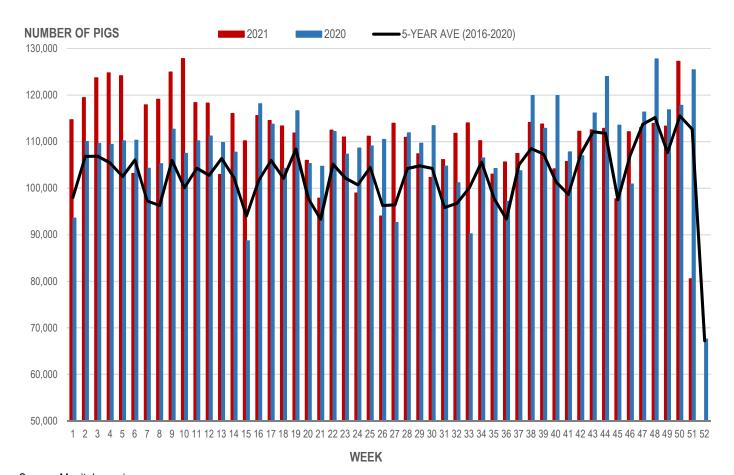

# NUMBER OF PIGS PROCESSED BY MAJOR PROCESSORS WEEKLY

Source: Manitoba major processors

# **Number of Pigs Processed by Major Processors**

| Week | Week ending date  | 2021    | 2020    | Change from<br>Previous Week | Change from<br>Previous Year |
|------|-------------------|---------|---------|------------------------------|------------------------------|
| 48   | 2021-12-03        | 113,918 | 127,778 | 0.8%                         | -10.8%                       |
| 49   | 2021-12-10        | 113,321 | 116,837 | -0.5%                        | -3.0%                        |
| 50   | 2021-12-17        | 127,242 | 117,786 | 12.3%                        | 8.0%                         |
| 51   | 2021-12-25        | 80,545  | 125,424 | -36.7%                       | -35.8%                       |
|      | Four week average | 108,757 | 121,956 | -                            | -10.8%                       |