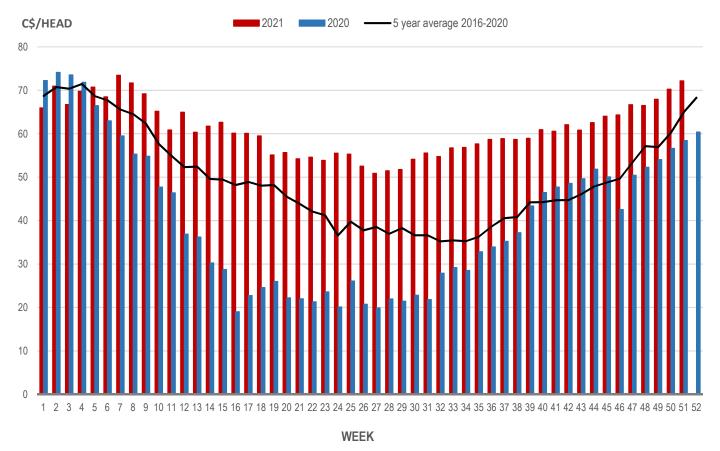

# EARLY WEANED PIGS (U.S. TOTAL COMPOSITE WEIGHTED AVERAGE PRICE PER HEAD) WEEKLY

Source: USDA, AMS

Source: HAMs Marketing

<sup>\*</sup> Price change from previous week, US\$

<sup>\*</sup> Price change from previous week, C\$

Weaning Pigs (U.S. Total Composite Weighted Average Price per Head)

|                         | Formula and Cash<br>Low, US\$/Head | Formula and Cash<br>High, US\$/Head | Wtd Avg Price,<br>US\$/Head | Wtd Avg Price,<br>C\$/Head |
|-------------------------|------------------------------------|-------------------------------------|-----------------------------|----------------------------|
| Early Weaned (10-12 lb) | 40.00                              | 68.00                               | 56.33                       | 72.18                      |
| Feeder Pigs (40 lb)     | 63.00                              | 80.00                               | 76.99                       | 98.65                      |