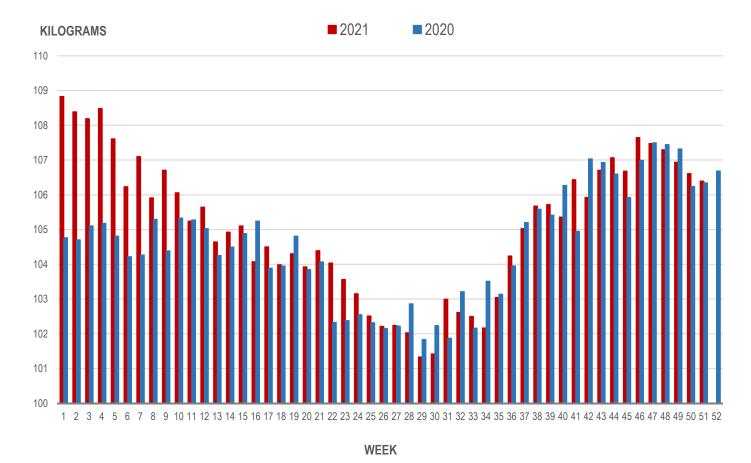

#### AVERAGE WEIGHT OF HOGS PROCESSED BY MAJOR PROCESSORS WEEKLY

Source: Manitoba major processors

# Average Weight of Hogs Processed by Major Processors, Kg

| Week | Week ending date  | 2021   | 2020   | Change from<br>Previous Week | Change from<br>Previous Year |
|------|-------------------|--------|--------|------------------------------|------------------------------|
| 48   | 2021-12-03        | 107.30 | 107.44 | -0.2%                        | -0.1%                        |
| 49   | 2021-12-10        | 106.94 | 107.32 | -0.3%                        | -0.4%                        |
| 50   | 2021-12-17        | 106.61 | 106.24 | -0.3%                        | 0.4%                         |
| 51   | 2021-12-25        | 106.39 | 106.34 | -0.2%                        | 0.0%                         |
|      | Four week average | 106.81 | 106.84 | -                            | 0.0%                         |