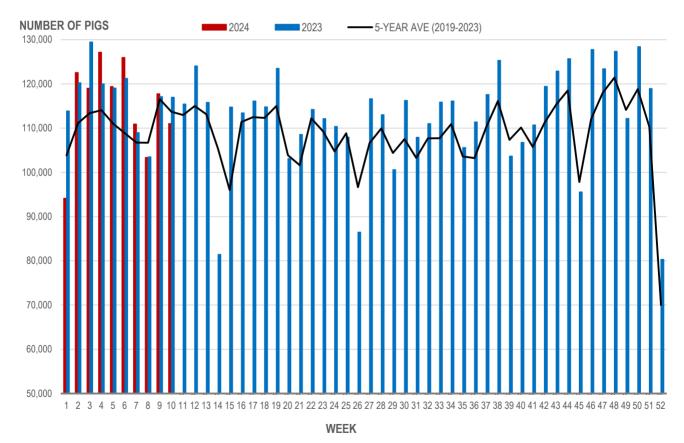

## **Number of Pigs Processed by Major Processors**

| Week | Week ending date  | 2024    | 2023    | Change from<br>Previous Week | Change from<br>Previous Year |
|------|-------------------|---------|---------|------------------------------|------------------------------|
| 7    | 2024-02-16        | 110,924 | 108,963 | -11.9%                       | 1.8%                         |
| 8    | 2024-02-23        | 103,375 | 103,505 | -6.8%                        | -0.1%                        |
| 9    | 2024-03-01        | 117,744 | 117,124 | 13.9%                        | 0.5%                         |
| 10   | 2024-03-08        | 111,012 | 116,982 | -5.7%                        | -5.1%                        |
|      | Four week average | 110,764 | 111,644 | -                            | -0.8%                        |

#### NUMBER OF PIGS PROCESSED BY MAJOR PROCESSORS WEEKLY

Source: Manitoba major processors