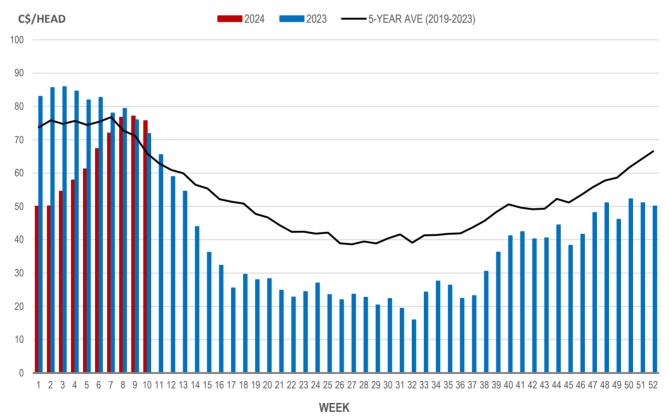

## Weaning Pigs (U.S. Total Composite Weighted Average Price per Head)

|                         | Formula and Cash<br>Low, US\$/Head | Formula and Cash<br>High, US\$/Head | Wtd Avg Price,<br>US\$/Head | Wtd Avg Price,<br>C\$/Head |
|-------------------------|------------------------------------|-------------------------------------|-----------------------------|----------------------------|
| Early Weaned (10-12 lb) | 45.00                              | 66.73                               | 56.19                       | 75.69                      |
| Feeder Pigs (40 lb)     | 70.00                              | 103.00                              | 92.74                       | 124.93                     |

## EARLY WEANED PIGS (U.S. TOTAL COMPOSITE WEIGHTED AVERAGE PRICE PER HEAD) WEEKLY

Source: USDA, AMS