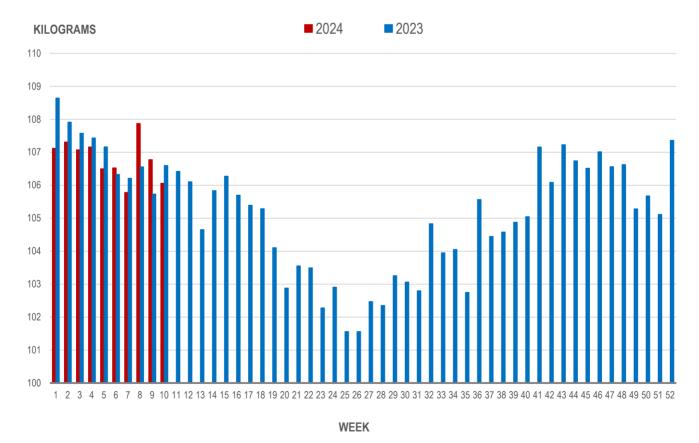

## Average Weight of Hogs Processed by Major Processors, Kg

| Week | Week ending date  | 2024   | 2023   | Change from<br>Previous Week | Change from<br>Previous Year |
|------|-------------------|--------|--------|------------------------------|------------------------------|
| 7    | 2024-02-16        | 105.78 | 106.21 | -0.7%                        | -0.4%                        |
| 8    | 2024-02-23        | 107.87 | 106.56 | 2.0%                         | 1.2%                         |
| 9    | 2024-03-01        | 106.78 | 105.73 | -1.0%                        | 1.0%                         |
| 10   | 2024-03-08        | 106.06 | 106.60 | -0.7%                        | -0.5%                        |
|      | Four week average | 106.62 | 106.27 | -                            | 0.3%                         |

#### AVERAGE WEIGHT OF HOGS PROCESSED BY MAJOR PROCESSORS WEEKLY

Source: Manitoba major processors