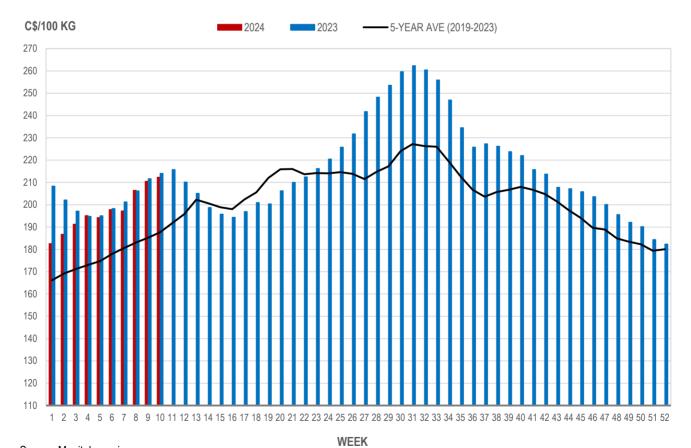

## All In Weights C\$/100 kg

| Week | Week ending date  | 2024   | 2023   | Change from<br>Previous Week | Change from<br>Previous Year |
|------|-------------------|--------|--------|------------------------------|------------------------------|
| 7    | 2024-02-16        | 208.23 | 212.61 | 0.6%                         | -2.1%                        |
| 8    | 2024-02-23        | 216.35 | 216.21 | 3.9%                         | 0.1%                         |
| 9    | 2024-03-01        | 221.29 | 222.09 | 2.3%                         | -0.4%                        |
| 10   | 2024-03-08        | 222.58 | 224.96 | 0.6%                         | -1.1%                        |
|      | Four week average | 217.11 | 218.97 | -                            | -0.8%                        |

Source: Manitoba major processors.

Index 100, C\$/100 kg

| Wee | k Week ending date | 2024   | 2023   | Change from<br>Previous Week | Change from<br>Previous Year |
|-----|--------------------|--------|--------|------------------------------|------------------------------|
| 7   | 2024-02-16         | 197.23 | 201.27 | -0.3%                        | -2.0%                        |
| 8   | 2024-02-23         | 206.46 | 206.21 | 4.7%                         | 0.1%                         |
| 9   | 2024-03-01         | 210.51 | 211.67 | 2.0%                         | -0.5%                        |
| 10  | 2024-03-08         | 212.34 | 214.10 | 0.9%                         | -0.8%                        |
|     | Four week average  | 206.63 | 208.31 | -                            | -0.8%                        |

#### MANITOBA WEIGHTED AVERAGE INDEX 100 HOG PRICES WEEKLY

Source: Manitoba major processors