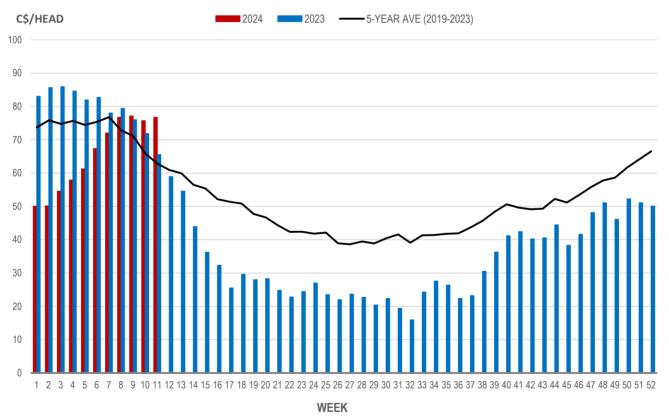

## Weaning Pigs (U.S. Total Composite Weighted Average Price per Head)

|                         | Formula and Cash<br>Low, US\$/Head | Formula and Cash<br>High, US\$/Head | Wtd Avg Price,<br>US\$/Head | Wtd Avg Price,<br>C\$/Head |
|-------------------------|------------------------------------|-------------------------------------|-----------------------------|----------------------------|
| Early Weaned (10-12 lb) | 40.50                              | 63.16                               | 56.68                       | 76.71                      |
| Feeder Pigs (40 lb)     | 80.00                              | 101.00                              | 92.68                       | 125.42                     |

## EARLY WEANED PIGS (U.S. TOTAL COMPOSITE WEIGHTED AVERAGE PRICE PER HEAD) WEEKLY

Source: USDA, AMS