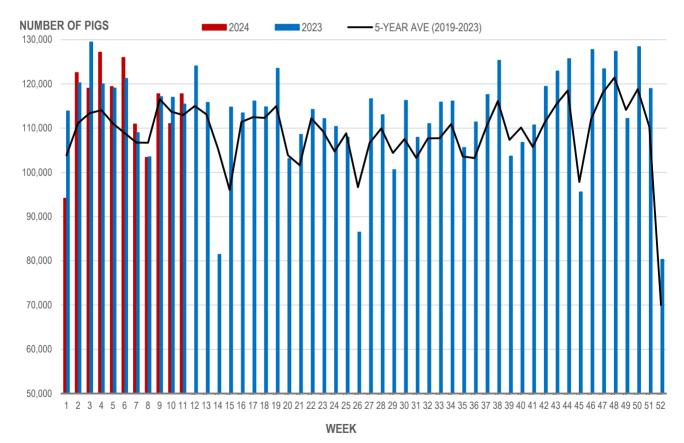

## **Number of Pigs Processed by Major Processors**

| Week | Week ending date  | 2024    | 2023    | Change from<br>Previous Week | Change from<br>Previous Year |
|------|-------------------|---------|---------|------------------------------|------------------------------|
| 8    | 2024-02-23        | 103,375 | 103,505 | -6.8%                        | -0.1%                        |
| 9    | 2024-03-01        | 117,744 | 117,124 | 13.9%                        | 0.5%                         |
| 10   | 2024-03-08        | 111,012 | 116,982 | -5.7%                        | -5.1%                        |
| 11   | 2024-03-15        | 117,758 | 115,447 | 6.1%                         | 2.0%                         |
|      | Four week average | 112,472 | 113,265 | -                            | -0.7%                        |

#### NUMBER OF PIGS PROCESSED BY MAJOR PROCESSORS WEEKLY

Source: Manitoba major processors