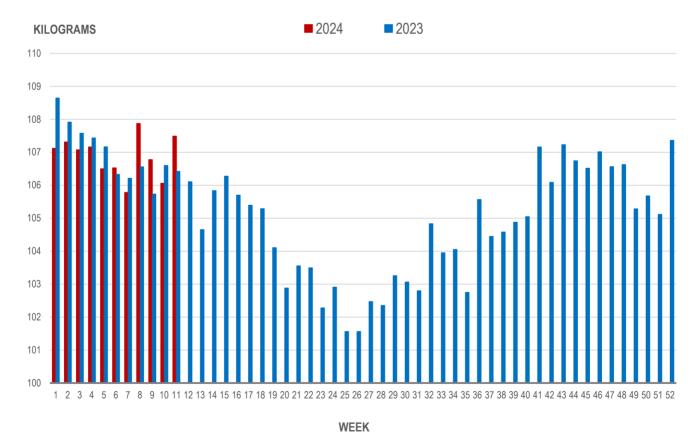

## Average Weight of Hogs Processed by Major Processors, Kg

| Week | Week ending date  | 2024   | 2023   | Change from<br>Previous Week | Change from<br>Previous Year |
|------|-------------------|--------|--------|------------------------------|------------------------------|
| 8    | 2024-02-23        | 107.87 | 106.56 | 2.0%                         | 1.2%                         |
| 9    | 2024-03-01        | 106.78 | 105.73 | -1.0%                        | 1.0%                         |
| 10   | 2024-03-08        | 106.06 | 106.60 | -0.7%                        | -0.5%                        |
| 11   | 2024-03-15        | 107.49 | 106.42 | 1.3%                         | 1.0%                         |
|      | Four week average | 107.05 | 106.33 | -                            | 0.7%                         |

#### AVERAGE WEIGHT OF HOGS PROCESSED BY MAJOR PROCESSORS WEEKLY

Source: Manitoba major processors