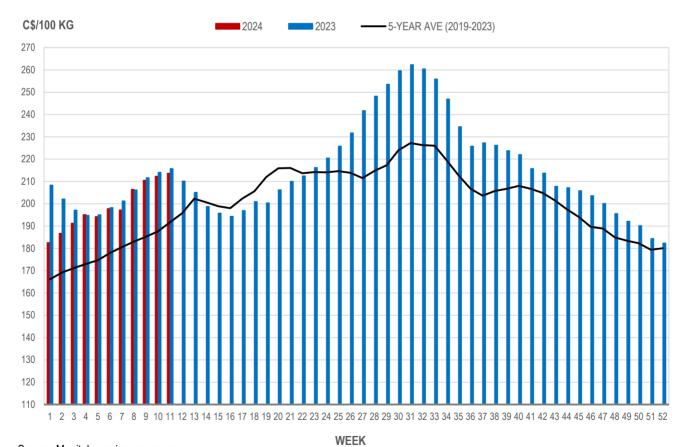

## All In Weights C\$/100 kg

| Week | Week ending date  | 2024   | 2023   | Change from<br>Previous Week | Change from<br>Previous Year |
|------|-------------------|--------|--------|------------------------------|------------------------------|
| 8    | 2024-02-23        | 216.35 | 216.21 | 3.9%                         | 0.1%                         |
| 9    | 2024-03-01        | 221.29 | 222.09 | 2.3%                         | -0.4%                        |
| 10   | 2024-03-08        | 222.58 | 224.96 | 0.6%                         | -1.1%                        |
| 11   | 2024-03-15        | 224.74 | 226.55 | 1.0%                         | -0.8%                        |
|      | Four week average | 221.24 | 222.45 | -                            | -0.5%                        |

Source: Manitoba major processors.

Index 100, C\$/100 kg

| Week | Week ending date  | 2024   | 2023   | Change from<br>Previous Week | Change from<br>Previous Year |
|------|-------------------|--------|--------|------------------------------|------------------------------|
| 8    | 2024-02-23        | 206.46 | 206.21 | 4.7%                         | 0.1%                         |
| 9    | 2024-03-01        | 210.51 | 211.67 | 2.0%                         | -0.5%                        |
| 10   | 2024-03-08        | 212.34 | 214.10 | 0.9%                         | -0.8%                        |
| 11   | 2024-03-15        | 213.66 | 215.78 | 0.6%                         | -1.0%                        |
|      | Four week average | 210.74 | 211.94 | -                            | -0.6%                        |

#### MANITOBA WEIGHTED AVERAGE INDEX 100 HOG PRICES WEEKLY

Source: Manitoba major processors