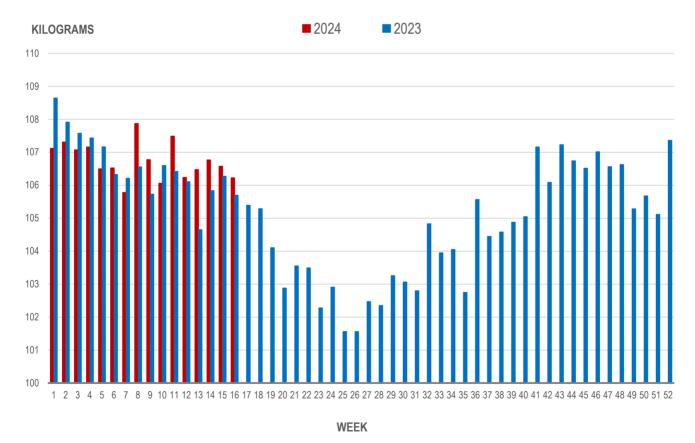

## Average Weight of Hogs Processed by Major Processors, Kg

| Week | Week ending date  | 2024   | 2023   | Change from<br>Previous Week | Change from<br>Previous Year |
|------|-------------------|--------|--------|------------------------------|------------------------------|
| 13   | 2024-03-29        | 106.48 | 104.65 | 0.2%                         | 1.7%                         |
| 14   | 2024-04-05        | 106.77 | 105.84 | 0.3%                         | 0.9%                         |
| 15   | 2024-04-12        | 106.57 | 106.28 | -0.2%                        | 0.3%                         |
| 16   | 2024-04-19        | 106.23 | 105.70 | -0.3%                        | 0.5%                         |
|      | Four week average | 106.51 | 105.62 | -                            | 0.9%                         |

Source: Manitoba major processors.

#### AVERAGE WEIGHT OF HOGS PROCESSED BY MAJOR PROCESSORS WEEKLY

Source: Manitoba major processors