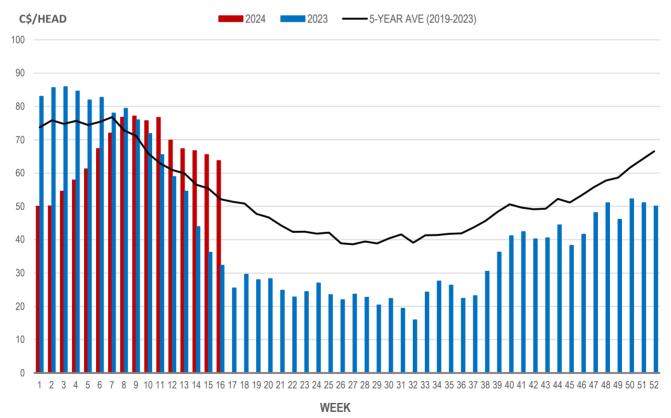

## Weaning Pigs (U.S. Total Composite Weighted Average Price per Head)

|                         | Formula and Cash<br>Low, US\$/Head | Formula and Cash<br>High, US\$/Head | Wtd Avg Price,<br>US\$/Head | Wtd Avg Price,<br>C\$/Head |
|-------------------------|------------------------------------|-------------------------------------|-----------------------------|----------------------------|
| Early Weaned (10-12 lb) | 33.00                              | 61.88                               | 46.35                       | 63.72                      |
| Feeder Pigs (40 lb)     | 82.00                              | 106.00                              | 95.18                       | 130.85                     |

Source: USDA, AMS

## EARLY WEANED PIGS (U.S. TOTAL COMPOSITE WEIGHTED AVERAGE PRICE PER HEAD) WEEKLY

Source: USDA, AMS