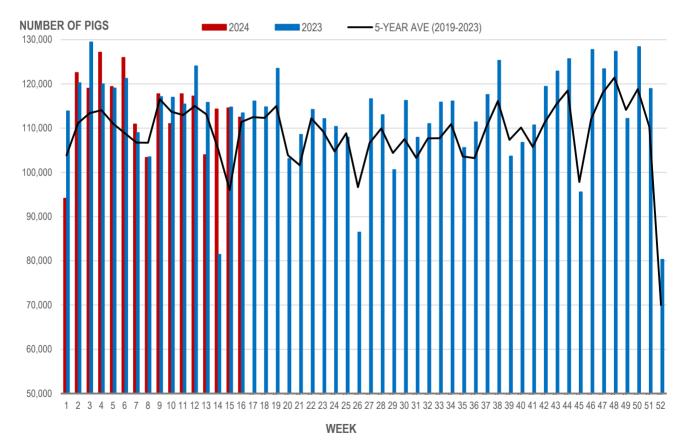

## **Number of Pigs Processed by Major Processors**

| Week | Week ending date  | 2024    | 2023    | Change from<br>Previous Week | Change from<br>Previous Year |
|------|-------------------|---------|---------|------------------------------|------------------------------|
| 13   | 2024-03-29        | 103,987 | 115,836 | -11.3%                       | -10.2%                       |
| 14   | 2024-04-05        | 114,335 | 81,454  | 10.0%                        | 40.4%                        |
| 15   | 2024-04-12        | 114,544 | 114,766 | 0.2%                         | -0.2%                        |
| 16   | 2024-04-19        | 112,478 | 113,440 | -1.8%                        | -0.8%                        |
|      | Four week average | 111,336 | 106,374 | -                            | 4.7%                         |

Source: Manitoba major processors.

#### NUMBER OF PIGS PROCESSED BY MAJOR PROCESSORS WEEKLY

Source: Manitoba major processors