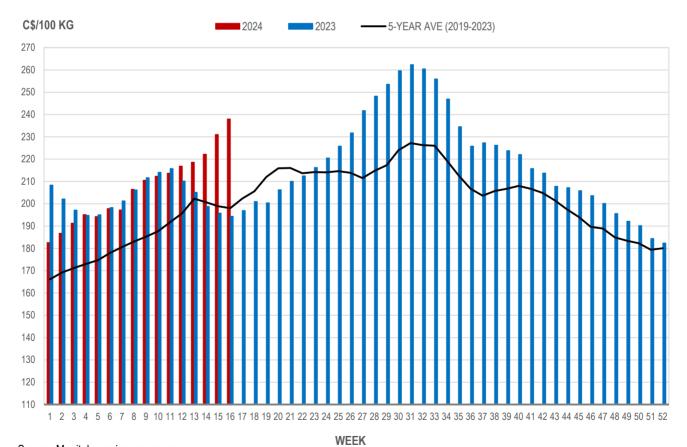

## All In Weights C\$/100 kg

| Week | Week ending date  | 2024   | 2023   | Change from<br>Previous Week | Change from<br>Previous Year |
|------|-------------------|--------|--------|------------------------------|------------------------------|
| 13   | 2024-03-29        | 229.01 | 214.93 | 0.4%                         | 6.5%                         |
| 14   | 2024-04-05        | 233.43 | 209.30 | 1.9%                         | 11.5%                        |
| 15   | 2024-04-12        | 242.76 | 205.56 | 4.0%                         | 18.1%                        |
| 16   | 2024-04-19        | 250.32 | 203.79 | 3.1%                         | 22.8%                        |
|      | Four week average | 238.88 | 208.40 | -                            | 14.6%                        |

Source: Manitoba major processors.

Index 100, C\$/100 kg

| Week | Week ending date  | 2024   | 2023   | Change from<br>Previous Week | Change from<br>Previous Year |
|------|-------------------|--------|--------|------------------------------|------------------------------|
| 13   | 2024-03-29        | 218.58 | 205.08 | 0.8%                         | 6.6%                         |
| 14   | 2024-04-05        | 222.16 | 198.78 | 1.6%                         | 11.8%                        |
| 15   | 2024-04-12        | 231.03 | 195.80 | 4.0%                         | 18.0%                        |
| 16   | 2024-04-19        | 237.94 | 194.34 | 3.0%                         | 22.4%                        |
|      | Four week average | 227.43 | 198.50 | -                            | 14.6%                        |

#### MANITOBA WEIGHTED AVERAGE INDEX 100 HOG PRICES WEEKLY

Source: Manitoba major processors