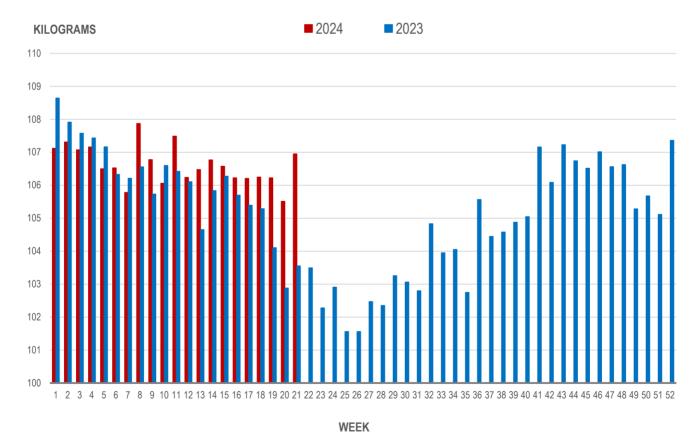

#### AVERAGE WEIGHT OF HOGS PROCESSED BY MAJOR PROCESSORS WEEKLY

Source: Manitoba major processors

## Average Weight of Hogs Processed by Major Processors, Kg

| Week | Week ending date  | 2024   | 2023   | Change from<br>Previous Week | Change from<br>Previous Year |
|------|-------------------|--------|--------|------------------------------|------------------------------|
| 18   | 2024-05-03        | 106.25 | 105.29 | 0.0%                         | 0.9%                         |
| 19   | 2024-05-10        | 106.22 | 104.10 | 0.0%                         | 2.0%                         |
| 20   | 2024-05-17        | 105.51 | 102.88 | -0.7%                        | 2.6%                         |
| 21   | 2024-05-24        | 106.95 | 103.55 | 1.4%                         | 3.3%                         |
|      | Four week average | 106.23 | 103.96 | -                            | 2.2%                         |