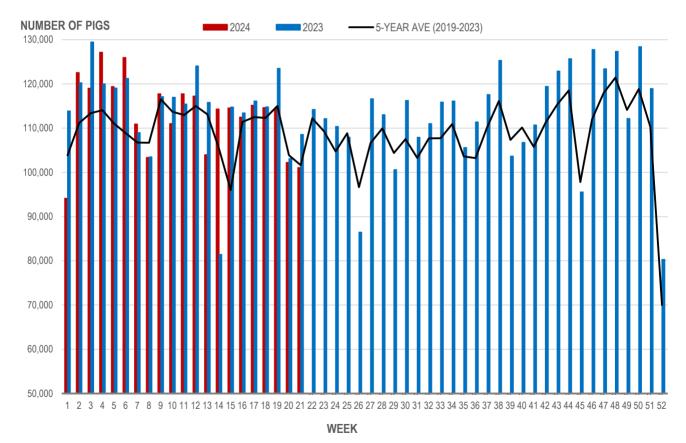

#### NUMBER OF PIGS PROCESSED BY MAJOR PROCESSORS WEEKLY

Source: Manitoba major processors

## **Number of Pigs Processed by Major Processors**

| Week | Week ending date  | 2024    | 2023    | Change from<br>Previous Week | Change from<br>Previous Year |
|------|-------------------|---------|---------|------------------------------|------------------------------|
| 18   | 2024-05-03        | 114,618 | 114,799 | -0.5%                        | -0.2%                        |
| 19   | 2024-05-10        | 114,537 | 123,524 | -0.1%                        | -7.3%                        |
| 20   | 2024-05-17        | 102,228 | 103,123 | -10.7%                       | -0.9%                        |
| 21   | 2024-05-24        | 101,075 | 108,566 | -1.1%                        | -6.9%                        |
|      | Four week average | 108,115 | 112,503 | -                            | -3.9%                        |