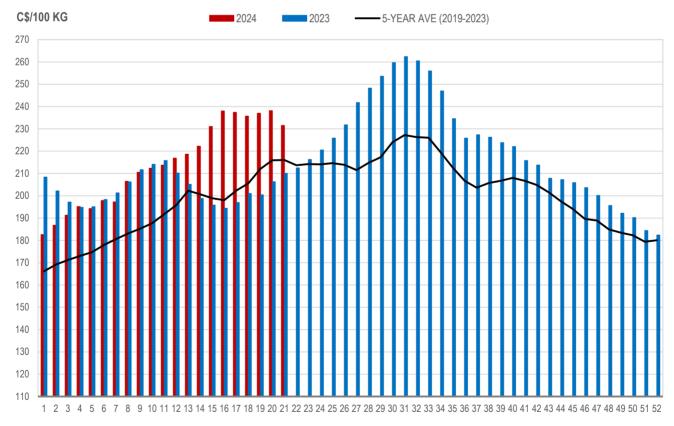

#### MANITOBA WEIGHTED AVERAGE INDEX 100 HOG PRICES WEEKLY

Source: Manitoba major processors

## All In Weights C\$/100 kg

| Week   | Week ending date  | 2024   | 2023   | Change from<br>Previous Week | Change from<br>Previous Year |
|--------|-------------------|--------|--------|------------------------------|------------------------------|
| <br>18 | 2024-05-03        | 247.63 | 211.30 | -0.7%                        | 17.2%                        |
| 19     | 2024-05-10        | 249.06 | 209.64 | 0.6%                         | 18.8%                        |
| 20     | 2024-05-17        | 251.16 | 217.25 | 0.8%                         | 15.6%                        |
| 21     | 2024-05-24        | 242.48 | 218.57 | -3.5%                        | 10.9%                        |
|        | Four week average | 247.58 | 214.19 | -                            | 15.6%                        |

Source: Manitoba major processors.

Index 100, C\$/100 kg

| Week | Week ending date  | 2024   | 2023   | Change from<br>Previous Week | Change from<br>Previous Year |
|------|-------------------|--------|--------|------------------------------|------------------------------|
| 18   | 2024-05-03        | 235.70 | 201.01 | -0.7%                        | 17.3%                        |
| 19   | 2024-05-10        | 236.94 | 200.41 | 0.5%                         | 18.2%                        |
| 20   | 2024-05-17        | 238.12 | 206.27 | 0.5%                         | 15.4%                        |
| 21   | 2024-05-24        | 231.47 | 210.05 | -2.8%                        | 10.2%                        |
|      | Four week average | 235.56 | 204.43 | -                            | 15.2%                        |