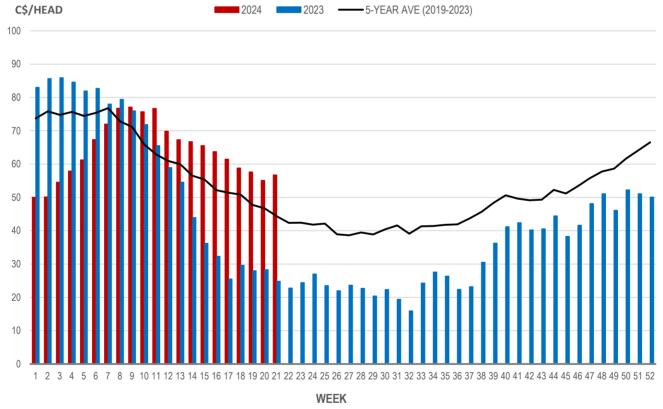

## EARLY WEANED PIGS (U.S. TOTAL COMPOSITE WEIGHTED AVERAGE PRICE PER HEAD) WEEKLY

Source: USDA, AMS

## Weaning Pigs (U.S. Total Composite Weighted Average Price per Head)

|                         | Formula and Cash<br>Low, US\$/Head | Formula and Cash<br>High, US\$/Head | Wtd Avg Price,<br>US\$/Head | Wtd Avg Price,<br>C\$/Head |
|-------------------------|------------------------------------|-------------------------------------|-----------------------------|----------------------------|
| Early Weaned (10-12 lb) | 31.00                              | 54.80                               | 41.50                       | 56.74                      |
| Feeder Pigs (40 lb)     | 56.00                              | 75.00                               | 65.60                       | 89.69                      |