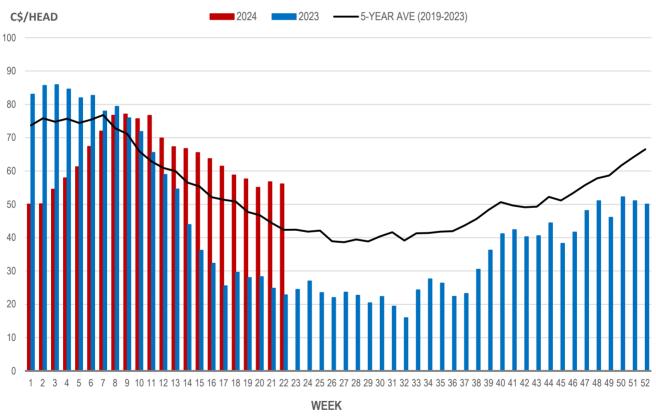

## Weaning Pigs (U.S. Total Composite Weighted Average Price per Head)

|                         | Formula and Cash<br>Low, US\$/Head | Formula and Cash<br>High, US\$/Head | Wtd Avg Price,<br>US\$/Head | Wtd Avg Price,<br>C\$/Head |
|-------------------------|------------------------------------|-------------------------------------|-----------------------------|----------------------------|
| Early Weaned (10-12 lb) | 25.00                              | 54.88                               | 41.15                       | 56.12                      |
| Feeder Pigs (40 lb)     | 56.00                              | 69.00                               | 61.00                       | 83.19                      |
|                         |                                    |                                     |                             |                            |

Source: USDA, AMS

# EARLY WEANED PIGS (U.S. TOTAL COMPOSITE WEIGHTED AVERAGE PRICE PER HEAD) WEEKLY

Source: USDA, AMS