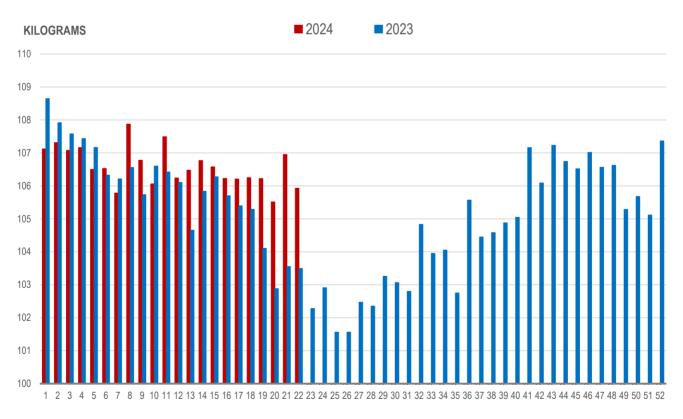

#### NUMBER OF PIGS PROCESSED BY MAJOR PROCESSORS WEEKLY

WEEK

Source: Manitoba major processors

| Week | Week ending date  | 2024   | 2023   | Change from<br>Previous Week | Change from<br>Previous Year |
|------|-------------------|--------|--------|------------------------------|------------------------------|
| 19   | 2024-05-10        | 106.22 | 104.10 | 0.0%                         | 2.0%                         |
| 20   | 2024-05-17        | 105.51 | 102.88 | -0.7%                        | 2.6%                         |
| 21   | 2024-05-24        | 106.95 | 103.55 | 1.4%                         | 3.3%                         |
| 22   | 2024-05-31        | 105.93 | 103.49 | -1.0%                        | 2.4%                         |
|      | Four week average | 106.15 | 103.51 | -                            | 2.6%                         |

# Average Weight of Hogs Processed by Major Processors, Kg

Source: Manitoba major processors.

WEEK

Source: Manitoba major processors