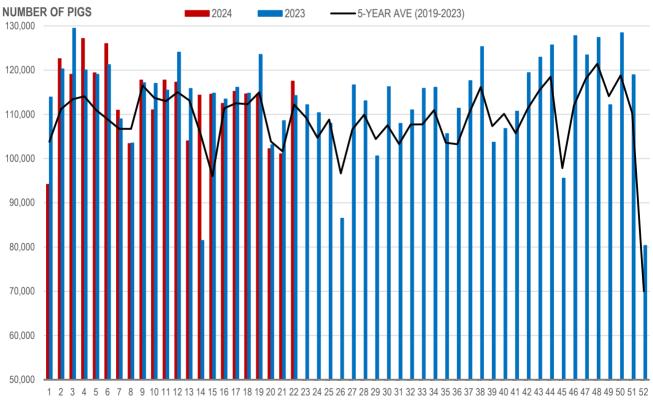

#### MANITOBA WEIGHTED AVERAGE INDEX 100 HOG PRICES WEEKLY

Source: Manitoba major processors

| Week | Week ending date  | 2024    | 2023    | Change from<br>Previous Week | Change from<br>Previous Year |
|------|-------------------|---------|---------|------------------------------|------------------------------|
| 19   | 2024-05-10        | 114,537 | 123,524 | -0.1%                        | -7.3%                        |
| 20   | 2024-05-17        | 102,228 | 103,123 | -10.7%                       | -0.9%                        |
| 21   | 2024-05-24        | 101,075 | 108,566 | -1.1%                        | -6.9%                        |
| 22   | 2024-05-31        | 117,497 | 114,224 | 16.2%                        | 2.9%                         |
|      | Four week average | 108,834 | 112,359 | -                            | -3.1%                        |

# Number of Pigs Processed by Major Processors

Source: Manitoba major processors.

#### NUMBER OF PIGS PROCESSED BY MAJOR PROCESSORS WEEKLY

WEEK

Source: Manitoba major processors

| Week | Week ending date  | 2024   | 2023   | Change from<br>Previous Week | Change from<br>Previous Year |
|------|-------------------|--------|--------|------------------------------|------------------------------|
| 19   | 2024-05-10        | 106.22 | 104.10 | 0.0%                         | 2.0%                         |
| 20   | 2024-05-17        | 105.51 | 102.88 | -0.7%                        | 2.6%                         |
| 21   | 2024-05-24        | 106.95 | 103.55 | 1.4%                         | 3.3%                         |
| 22   | 2024-05-31        | 105.93 | 103.49 | -1.0%                        | 2.4%                         |
|      | Four week average | 106.15 | 103.51 | -                            | 2.6%                         |