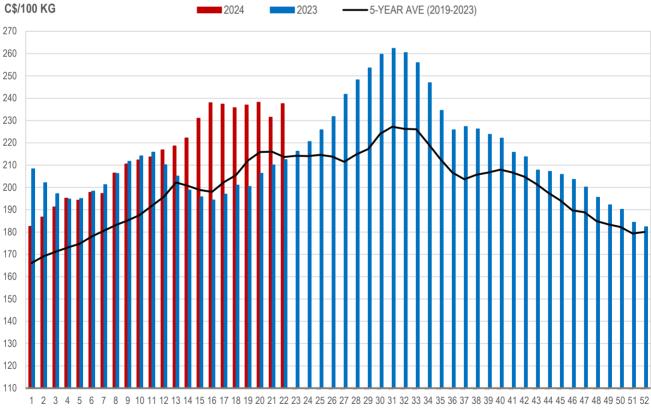

# Index 100, C\$/100 kg

| Week | Week ending date  | 2024   | 2023   | Change from<br>Previous Week | Change from<br>Previous Year |
|------|-------------------|--------|--------|------------------------------|------------------------------|
| 19   | 2024-05-10        | 236.94 | 200.41 | 0.5%                         | 18.2%                        |
| 20   | 2024-05-17        | 238.12 | 206.27 | 0.5%                         | 15.4%                        |
| 21   | 2024-05-24        | 231.47 | 210.05 | -2.8%                        | 10.2%                        |
| 22   | 2024-05-31        | 237.52 | 212.43 | 2.6%                         | 11.8%                        |
|      | Four week average | 236.01 | 207.29 | -                            | 13.9%                        |

Source: Manitoba major processors.

#### MANITOBA WEIGHTED AVERAGE INDEX 100 HOG PRICES WEEKLY

Source: Manitoba major processors

| Week | Week ending date  | 2024    | 2023    | Change from<br>Previous Week | Change from<br>Previous Year |
|------|-------------------|---------|---------|------------------------------|------------------------------|
| 19   | 2024-05-10        | 114,537 | 123,524 | -0.1%                        | -7.3%                        |
| 20   | 2024-05-17        | 102,228 | 103,123 | -10.7%                       | -0.9%                        |
| 21   | 2024-05-24        | 101,075 | 108,566 | -1.1%                        | -6.9%                        |
| 22   | 2024-05-31        | 117,497 | 114,224 | 16.2%                        | 2.9%                         |
|      | Four week average | 108,834 | 112,359 | -                            | -3.1%                        |