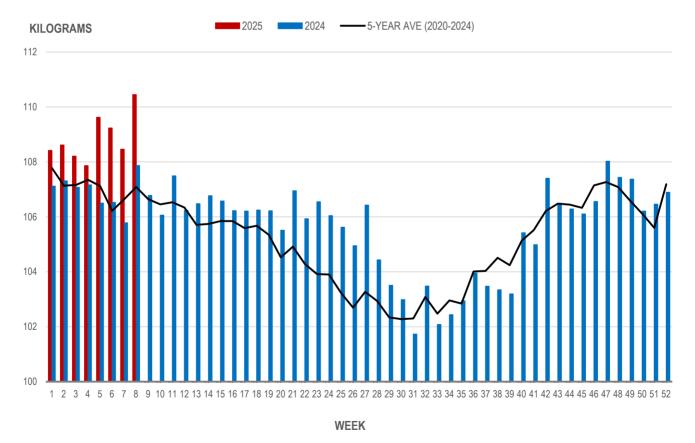

## Average Weight of Hogs Processed by Major Processors, Kg

| Week | Week ending date  | 2025   | 2024   | Change from<br>Previous Week | Change from<br>Previous Year |
|------|-------------------|--------|--------|------------------------------|------------------------------|
| 5    | 2025-01-31        | 109.62 | 106.50 | 1.6%                         | 1.6%                         |
| 6    | 2025-02-07        | 109.24 | 106.52 | -0.4%                        | -0.4%                        |
| 7    | 2025-02-14        | 108.46 | 105.78 | -0.7%                        | -0.7%                        |
| 8    | 2025-02-21        | 110.45 | 107.87 | 1.8%                         | 1.8%                         |
|      | Four week average | 109.44 | 106.67 | -                            | 0.6%                         |

#### AVERAGE WEIGHT OF HOGS PROCESSED BY MAJOR PROCESSORS WEEKLY

Source: Manitoba major processors