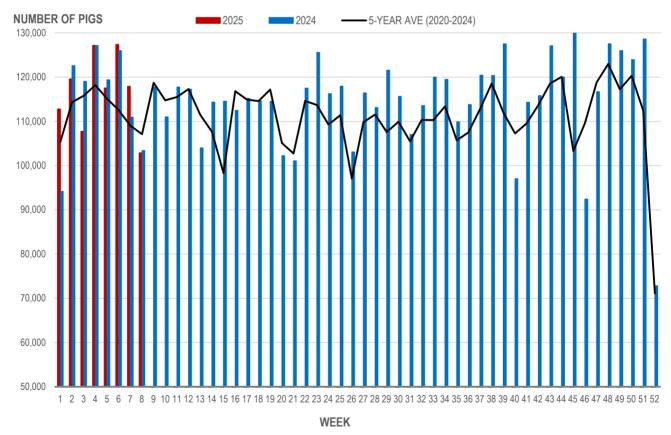

## **Number of Pigs Processed by Major Processors**

| Week | Week ending date  | 2025    | 2024    | Change from<br>Previous Week | Change from<br>Previous Year |
|------|-------------------|---------|---------|------------------------------|------------------------------|
| 5    | 2025-01-31        | 117,540 | 119,388 | -7.6%                        | -1.5%                        |
| 6    | 2025-02-07        | 127,371 | 125,964 | 8.4%                         | 1.1%                         |
| 7    | 2025-02-14        | 117,908 | 110,924 | -7.4%                        | 6.3%                         |
| 8    | 2025-02-21        | 102,874 | 103,375 | -12.8%                       | -0.5%                        |
|      | Four week average | 116,423 | 114,913 | -                            | 1.3%                         |

#### NUMBER OF PIGS PROCESSED BY MAJOR PROCESSORS WEEKLY

Source: Manitoba major processors