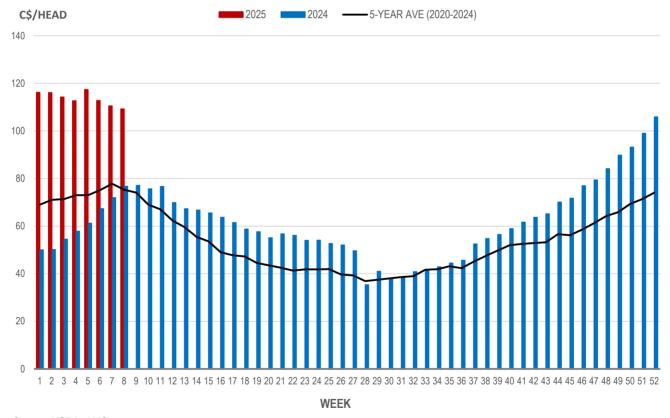

## Weaning Pigs (U.S. Total Composite Weighted Average Price per Head)

|                         | Formula and Cash<br>Low, US\$/Head | Formula and Cash<br>High, US\$/Head | Wtd Avg Price,<br>US\$/Head | Wtd Avg Price,<br>C\$/Head |
|-------------------------|------------------------------------|-------------------------------------|-----------------------------|----------------------------|
| Early Weaned (10-12 lb) | 51.00                              | 94.00                               | 76.90                       | 109.25                     |
| Feeder Pigs (40 lb)     | 106.00                             | 126.00                              | 115.58                      | 164.20                     |

## EARLY WEANED PIGS (U.S. TOTAL COMPOSITE WEIGHTED AVERAGE PRICE PER HEAD) WEEKLY

Source: USDA, AMS