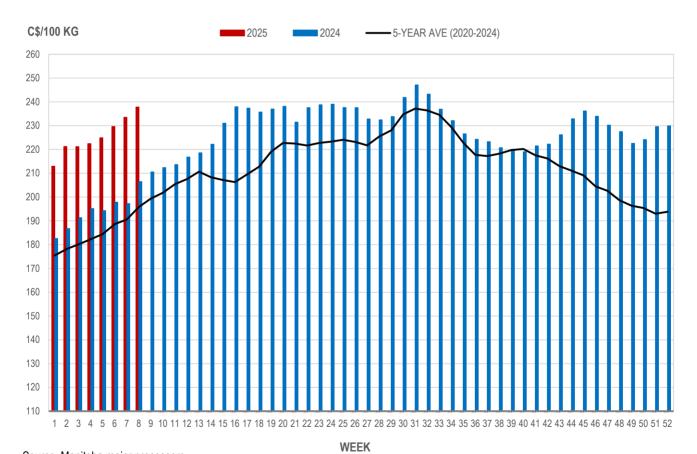

## All In Weights C\$/100 kg

| <br>Week | Week ending date  | 2025   | 2024   | Change from<br>Previous Week | Change from<br>Previous Year |
|----------|-------------------|--------|--------|------------------------------|------------------------------|
| <br>5    | 2025-01-31        | 236.11 | 204.34 | 1.0%                         | 15.5%                        |
| 6        | 2025-02-07        | 240.80 | 207.08 | 2.0%                         | 16.3%                        |
| 7        | 2025-02-14        | 246.97 | 208.23 | 2.6%                         | 18.6%                        |
| 8        | 2025-02-21        | 248.03 | 216.35 | 0.4%                         | 14.6%                        |
|          | Four week average | 242.98 | 209.00 | -                            | 16.3%                        |

Source: Manitoba major processors.

Index 100, C\$/100 kg

| Week | Week ending date  | 2025   | 2024   | Change from<br>Previous Week | Change from<br>Previous Year |
|------|-------------------|--------|--------|------------------------------|------------------------------|
| 5    | 2025-01-31        | 224.89 | 194.26 | 1.1%                         | 15.8%                        |
| 6    | 2025-02-07        | 229.64 | 197.81 | 2.1%                         | 16.1%                        |
| 7    | 2025-02-14        | 233.47 | 197.23 | 1.7%                         | 18.4%                        |
| 8    | 2025-02-21        | 237.80 | 206.46 | 1.9%                         | 15.2%                        |
|      | Four week average | 231.45 | 198.94 | -                            | 16.3%                        |

#### MANITOBA WEIGHTED AVERAGE INDEX 100 HOG PRICES WEEKLY

Source: Manitoba major processors