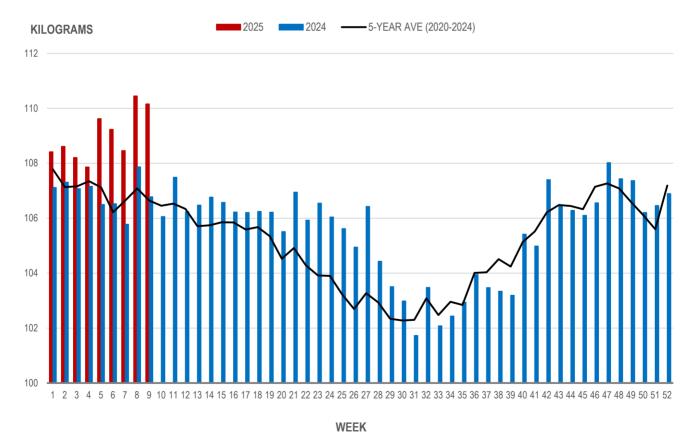

## Average Weight of Hogs Processed by Major Processors, Kg

| Week | Week ending date  | 2025   | 2024   | Change from<br>Previous Week | Change from<br>Previous Year |
|------|-------------------|--------|--------|------------------------------|------------------------------|
| 6    | 2025-02-07        | 109.24 | 106.52 | -0.4%                        | -0.4%                        |
| 7    | 2025-02-14        | 108.46 | 105.78 | -0.7%                        | -0.7%                        |
| 8    | 2025-02-21        | 110.45 | 107.87 | 1.8%                         | 1.8%                         |
| 9    | 2025-02-28        | 110.16 | 106.78 | -0.3%                        | -0.3%                        |
|      | Four week average | 109.58 | 106.74 | -                            | 0.1%                         |

#### AVERAGE WEIGHT OF HOGS PROCESSED BY MAJOR PROCESSORS WEEKLY

Source: Manitoba major processors