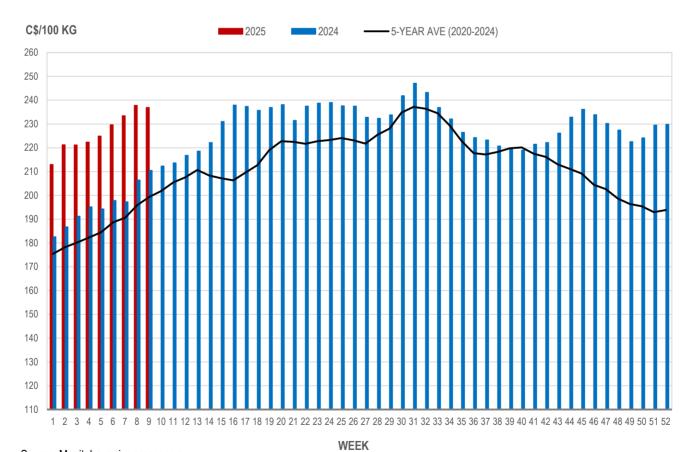

#### All In Weights C\$/100 kg

| <br>Week | Week ending date  | 2025   | 2024   | Change from<br>Previous Week | Change from<br>Previous Year |
|----------|-------------------|--------|--------|------------------------------|------------------------------|
| 6        | 2025-02-07        | 240.80 | 207.08 | 2.0%                         | 16.3%                        |
| 7        | 2025-02-14        | 246.97 | 208.23 | 2.6%                         | 18.6%                        |
| 8        | 2025-02-21        | 248.03 | 216.35 | 0.4%                         | 14.6%                        |
| 9        | 2025-02-28        | 248.43 | 221.29 | 0.2%                         | 12.3%                        |
|          | Four week average | 246.06 | 213.24 | -                            | 15.4%                        |

Source: Manitoba major processors.

Index 100, C\$/100 kg

| Week | Week ending date  | 2025   | 2024   | Change from<br>Previous Week | Change from<br>Previous Year |
|------|-------------------|--------|--------|------------------------------|------------------------------|
| 6    | 2025-02-07        | 229.64 | 197.81 | 2.1%                         | 16.1%                        |
| 7    | 2025-02-14        | 233.47 | 197.23 | 1.7%                         | 18.4%                        |
| 8    | 2025-02-21        | 237.80 | 206.46 | 1.9%                         | 15.2%                        |
| 9    | 2025-02-28        | 236.91 | 210.51 | -0.4%                        | 12.5%                        |
|      | Four week average | 234.46 | 203.00 | -                            | 15.5%                        |

#### MANITOBA WEIGHTED AVERAGE INDEX 100 HOG PRICES WEEKLY

Source: Manitoba major processors