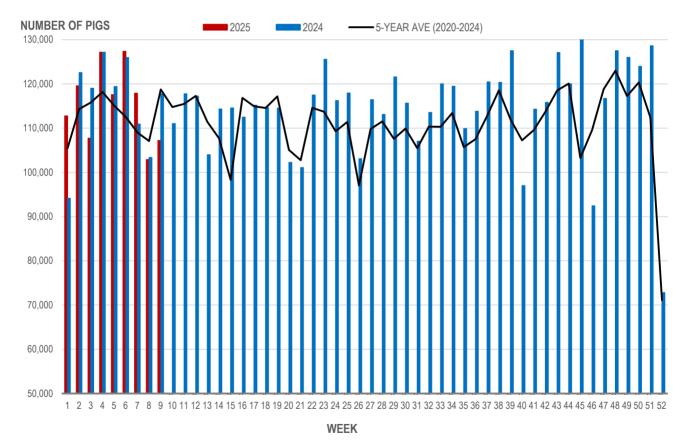

## **Number of Pigs Processed by Major Processors**

| Week | Week ending date  | 2025    | 2024    | Change from<br>Previous Week | Change from<br>Previous Year |
|------|-------------------|---------|---------|------------------------------|------------------------------|
| 6    | 2025-02-07        | 127,371 | 125,964 | 8.4%                         | 1.1%                         |
| 7    | 2025-02-14        | 117,908 | 110,924 | -7.4%                        | 6.3%                         |
| 8    | 2025-02-21        | 102,874 | 103,375 | -12.8%                       | -0.5%                        |
| 9    | 2025-02-28        | 107,204 | 117,744 | 4.2%                         | -9.0%                        |
|      | Four week average | 113,839 | 114,502 | -                            | -0.6%                        |

#### NUMBER OF PIGS PROCESSED BY MAJOR PROCESSORS WEEKLY

Source: Manitoba major processors