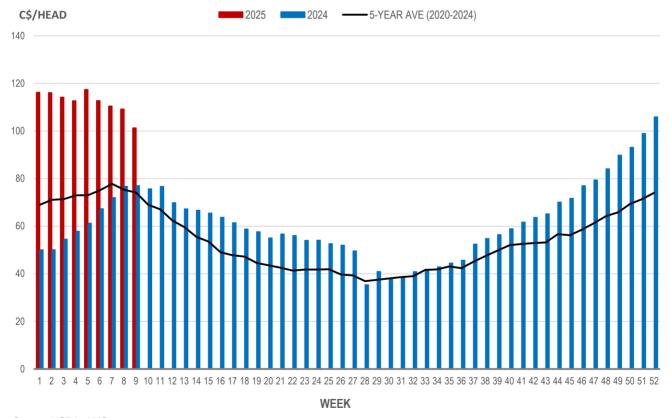

## Weaning Pigs (U.S. Total Composite Weighted Average Price per Head)

|                         | Formula and Cash<br>Low, US\$/Head | Formula and Cash<br>High, US\$/Head | Wtd Avg Price,<br>US\$/Head | Wtd Avg Price,<br>C\$/Head |
|-------------------------|------------------------------------|-------------------------------------|-----------------------------|----------------------------|
| Early Weaned (10-12 lb) | 50.00                              | 86.32                               | 70.19                       | 101.34                     |
| Feeder Pigs (40 lb)     | 100.00                             | 115.00                              | 109.15                      | 157.59                     |

## EARLY WEANED PIGS (U.S. TOTAL COMPOSITE WEIGHTED AVERAGE PRICE PER HEAD) WEEKLY

Source: USDA, AMS