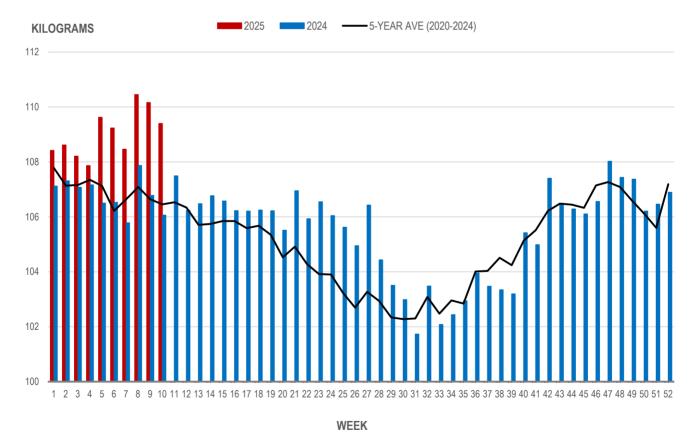

#### AVERAGE WEIGHT OF HOGS PROCESSED BY MAJOR PROCESSORS WEEKLY

Source: Manitoba major processors

## Average Weight of Hogs Processed by Major Processors, Kg

| Week | Week ending date  | 2025   | 2024   | Change from<br>Previous Week | Change from<br>Previous Year |
|------|-------------------|--------|--------|------------------------------|------------------------------|
| 7    | 2025-02-14        | 108.46 | 105.78 | -0.7%                        | -0.7%                        |
| 8    | 2025-02-21        | 110.45 | 107.87 | 1.8%                         | 1.8%                         |
| 9    | 2025-02-28        | 110.16 | 106.78 | -0.3%                        | -0.3%                        |
| 10   | 2025-03-07        | 109.40 | 106.06 | -0.7%                        | -0.7%                        |
|      | Four week average | 109.62 | 106.62 | -                            | 0.0%                         |