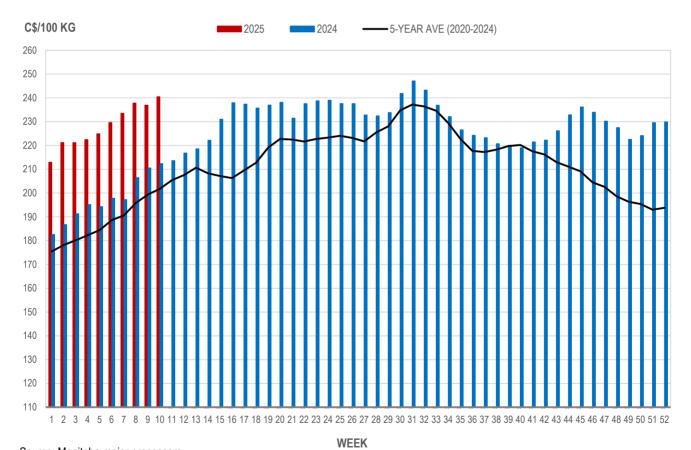

#### MANITOBA WEIGHTED AVERAGE INDEX 100 HOG PRICES WEEKLY

Source: Manitoba major processors

## All In Weights C\$/100 kg

| Week | Week ending date  | 2025   | 2024   | Change from<br>Previous Week | Change from<br>Previous Year |
|------|-------------------|--------|--------|------------------------------|------------------------------|
| 7    | 2025-02-14        | 246.97 | 208.23 | 2.6%                         | 18.6%                        |
| 8    | 2025-02-21        | 248.03 | 216.35 | 0.4%                         | 14.6%                        |
| 9    | 2025-02-28        | 248.43 | 221.29 | 0.2%                         | 12.3%                        |
| 10   | 2025-03-07        | 252.06 | 222.58 | 1.5%                         | 13.2%                        |
|      | Four week average | 248.87 | 217.11 | -                            | 14.6%                        |

Source: Manitoba major processors.

Index 100, C\$/100 kg

| Week | Week ending date  | 2025   | 2024   | Change from<br>Previous Week | Change from<br>Previous Year |
|------|-------------------|--------|--------|------------------------------|------------------------------|
| 7    | 2025-02-14        | 233.47 | 197.23 | 1.7%                         | 18.4%                        |
| 8    | 2025-02-21        | 237.80 | 206.46 | 1.9%                         | 15.2%                        |
| 9    | 2025-02-28        | 236.91 | 210.51 | -0.4%                        | 12.5%                        |
| 10   | 2025-03-07        | 240.44 | 212.34 | 1.5%                         | 13.2%                        |
|      | Four week average | 237.16 | 206.63 | -                            | 14.8%                        |