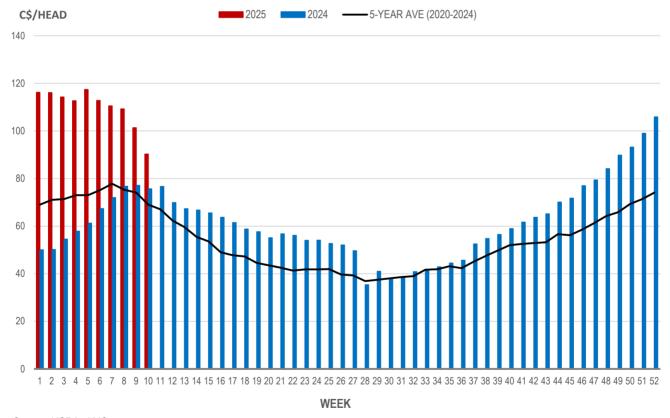

## EARLY WEANED PIGS (U.S. TOTAL COMPOSITE WEIGHTED AVERAGE PRICE PER HEAD) WEEKLY

Source: USDA, AMS

## Weaning Pigs (U.S. Total Composite Weighted Average Price per Head)

|                         | Formula and Cash<br>Low, US\$/Head | Formula and Cash<br>High, US\$/Head | Wtd Avg Price,<br>US\$/Head | Wtd Avg Price,<br>C\$/Head |
|-------------------------|------------------------------------|-------------------------------------|-----------------------------|----------------------------|
| Early Weaned (10-12 lb) | 38.00                              | 87.63                               | 62.80                       | 90.25                      |
| Feeder Pigs (40 lb)     | 95.00                              | 119.00                              | 107.69                      | 154.76                     |