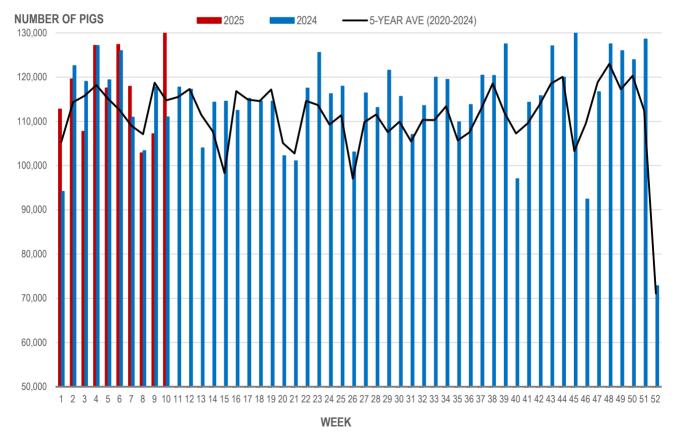

#### NUMBER OF PIGS PROCESSED BY MAJOR PROCESSORS WEEKLY

Source: Manitoba major processors

## **Number of Pigs Processed by Major Processors**

| W | leek              | Week ending date | 2025    | 2024    | Change from<br>Previous Week | Change from<br>Previous Year |
|---|-------------------|------------------|---------|---------|------------------------------|------------------------------|
| • | 7                 | 2025-02-14       | 117,908 | 110,924 | -7.4%                        | 6.3%                         |
|   | 8                 | 2025-02-21       | 102,874 | 103,375 | -12.8%                       | -0.5%                        |
|   | 9                 | 2025-02-28       | 107,204 | 117,744 | 4.2%                         | -9.0%                        |
|   | 10                | 2025-03-07       | 134,725 | 111,012 | 25.7%                        | 21.4%                        |
|   | Four week average | 115,678          | 110,764 | -       | 4.4%                         |                              |