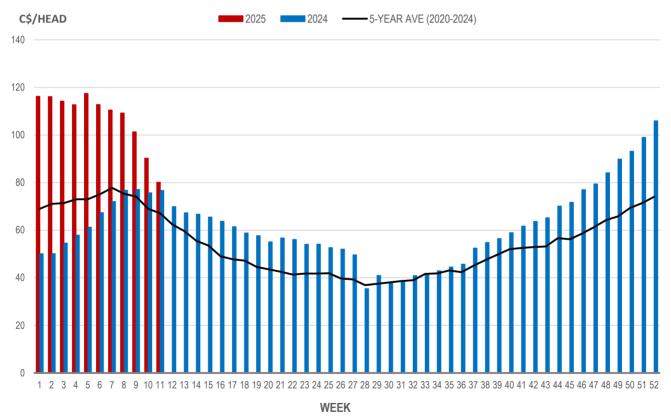

## Weaning Pigs (U.S. Total Composite Weighted Average Price per Head)

|                         | Formula and Cash<br>Low, US\$/Head | Formula and Cash<br>High, US\$/Head | Wtd Avg Price,<br>US\$/Head | Wtd Avg Price,<br>C\$/Head |
|-------------------------|------------------------------------|-------------------------------------|-----------------------------|----------------------------|
| Early Weaned (10-12 lb) | 37.00                              | 79.05                               | 55.70                       | 80.14                      |
| Feeder Pigs (40 lb)     | 96.00                              | 118.00                              | 106.18                      | 152.77                     |

Source: USDA, AMS

## EARLY WEANED PIGS (U.S. TOTAL COMPOSITE WEIGHTED AVERAGE PRICE PER HEAD) WEEKLY

Source: USDA, AMS