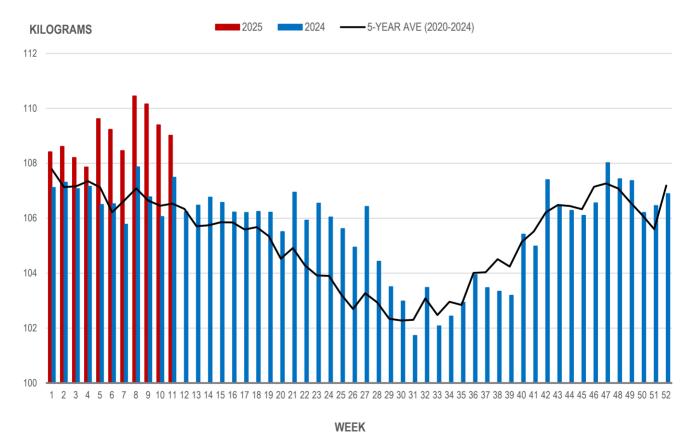

## Average Weight of Hogs Processed by Major Processors, Kg

| Week | Week ending date  | 2025   | 2024   | Change from<br>Previous Week | Change from<br>Previous Year |
|------|-------------------|--------|--------|------------------------------|------------------------------|
| 8    | 2025-02-21        | 110.45 | 107.87 | 1.8%                         | 1.8%                         |
| 9    | 2025-02-28        | 110.16 | 106.78 | -0.3%                        | -0.3%                        |
| 10   | 2025-03-07        | 109.40 | 106.06 | -0.7%                        | -0.7%                        |
| 11   | 2025-03-14        | 109.02 | 107.49 | -0.3%                        | -0.3%                        |
|      | Four week average | 109.76 | 107.05 | -                            | 0.1%                         |

Source: Manitoba major processors.

#### AVERAGE WEIGHT OF HOGS PROCESSED BY MAJOR PROCESSORS WEEKLY

Source: Manitoba major processors