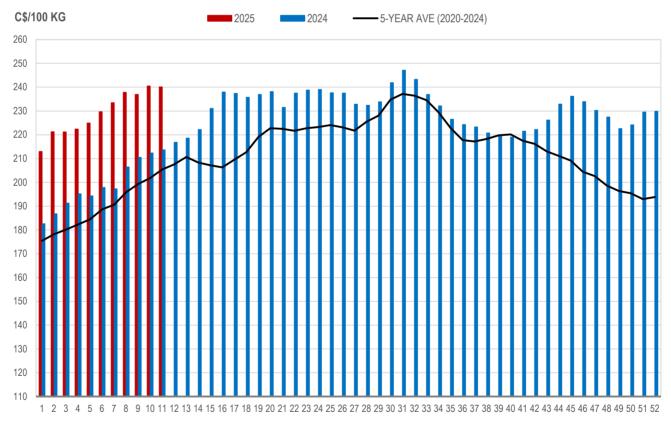

## All In Weights C\$/100 kg

| Week | Week ending date  | 2025   | 2024   | Change from<br>Previous Week | Change from<br>Previous Year |
|------|-------------------|--------|--------|------------------------------|------------------------------|
| 8    | 2025-02-21        | 248.03 | 216.35 | 0.4%                         | 14.6%                        |
| 9    | 2025-02-28        | 248.43 | 221.29 | 0.2%                         | 12.3%                        |
| 10   | 2025-03-07        | 252.06 | 222.58 | 1.5%                         | 13.2%                        |
| 11   | 2025-03-14        | 251.97 | 224.74 | 0.0%                         | 12.1%                        |
|      | Four week average | 250.13 | 221.24 | -                            | 13.1%                        |

Source: Manitoba major processors.

Index 100, C\$/100 kg

| Week | Week ending date  | 2025   | 2024   | Change from<br>Previous Week | Change from<br>Previous Year |
|------|-------------------|--------|--------|------------------------------|------------------------------|
| 8    | 2025-02-21        | 237.80 | 206.46 | 1.9%                         | 15.2%                        |
| 9    | 2025-02-28        | 236.91 | 210.51 | -0.4%                        | 12.5%                        |
| 10   | 2025-03-07        | 240.44 | 212.34 | 1.5%                         | 13.2%                        |
| 11   | 2025-03-14        | 240.06 | 213.66 | -0.2%                        | 12.4%                        |
|      | Four week average | 238.80 | 210.74 | -                            | 13.3%                        |

#### MANITOBA WEIGHTED AVERAGE INDEX 100 HOG PRICES WEEKLY

Source: Manitoba major processors