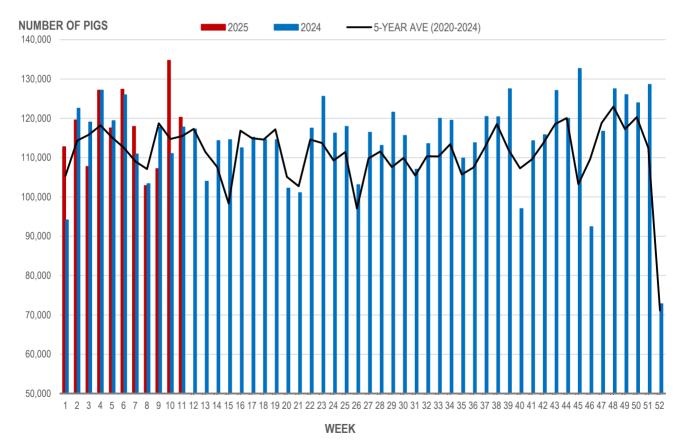

## **Number of Pigs Processed by Major Processors**

| Week | Week ending date  | 2025    | 2024    | Change from<br>Previous Week | Change from<br>Previous Year |
|------|-------------------|---------|---------|------------------------------|------------------------------|
| 8    | 2025-02-21        | 102,874 | 103,375 | -12.8%                       | -0.5%                        |
| 9    | 2025-02-28        | 107,204 | 117,744 | 4.2%                         | -9.0%                        |
| 10   | 2025-03-07        | 134,725 | 111,012 | 25.7%                        | 21.4%                        |
| 11   | 2025-03-14        | 120,251 | 117,758 | -10.7%                       | 2.1%                         |
|      | Four week average | 116,264 | 112,472 | -                            | 3.4%                         |

Source: Manitoba major processors.

#### NUMBER OF PIGS PROCESSED BY MAJOR PROCESSORS WEEKLY

Source: Manitoba major processors