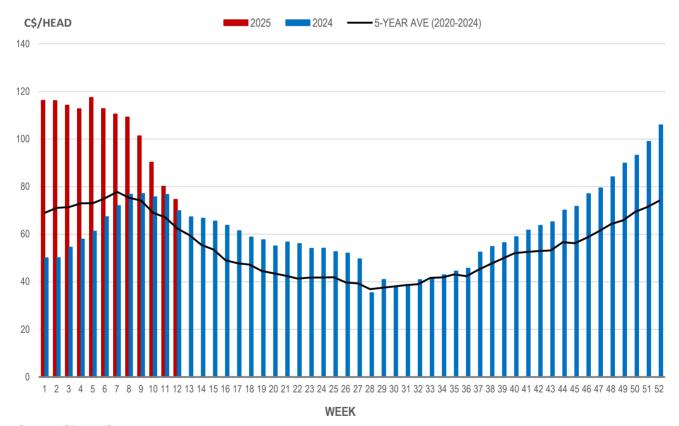

## EARLY WEANED PIGS (U.S. TOTAL COMPOSITE WEIGHTED AVERAGE PRICE PER HEAD) WEEKLY

Source: USDA, AMS

## Weaning Pigs (U.S. Total Composite Weighted Average Price per Head)

|                         | Formula and Cash<br>Low, US\$/Head | Formula and Cash<br>High, US\$/Head | Wtd Avg Price,<br>US\$/Head | Wtd Avg Price,<br>C\$/Head |
|-------------------------|------------------------------------|-------------------------------------|-----------------------------|----------------------------|
| Early Weaned (10-12 lb) | 36.00                              | 70.53                               | 52.02                       | 74.64                      |
| Feeder Pigs (40 lb)     | 92.00                              | 115.00                              | 104.53                      | 149.98                     |