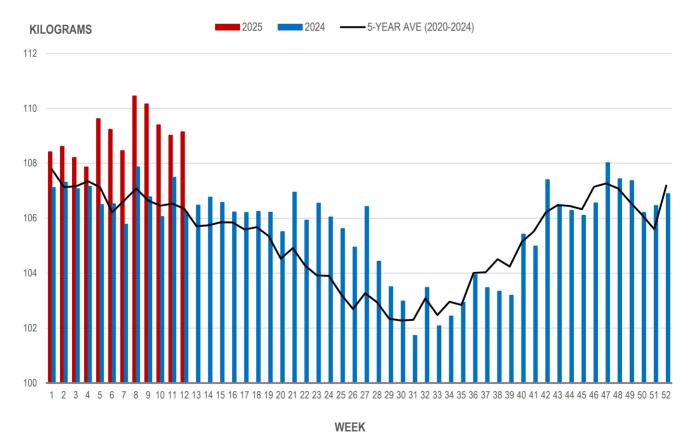

#### AVERAGE WEIGHT OF HOGS PROCESSED BY MAJOR PROCESSORS WEEKLY

Source: Manitoba major processors

## Average Weight of Hogs Processed by Major Processors, Kg

| Week | Week ending date  | 2025   | 2024   | Change from<br>Previous Week | Change from<br>Previous Year |
|------|-------------------|--------|--------|------------------------------|------------------------------|
| 9    | 2025-02-28        | 110.16 | 106.78 | -0.3%                        | -0.3%                        |
| 10   | 2025-03-07        | 109.40 | 106.06 | -0.7%                        | -0.7%                        |
| 11   | 2025-03-14        | 109.02 | 107.49 | -0.3%                        | -0.3%                        |
| 12   | 2025-03-21        | 109.15 | 106.24 | 0.1%                         | 0.1%                         |
|      | Four week average | 109.43 | 106.64 | -                            | -0.3%                        |