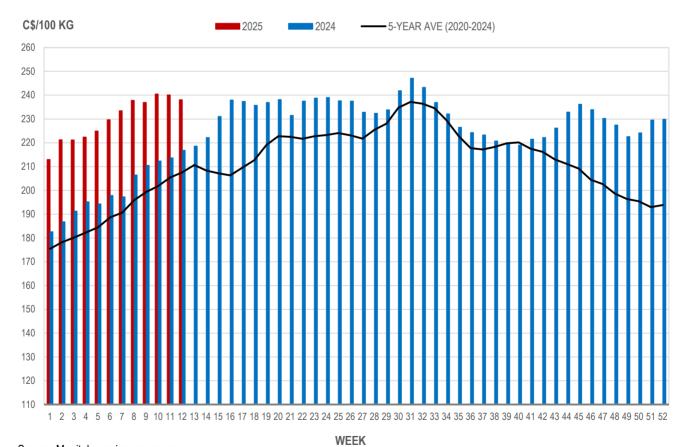

#### MANITOBA WEIGHTED AVERAGE INDEX 100 HOG PRICES WEEKLY

Source: Manitoba major processors

## All In Weights C\$/100 kg

| Week | Week ending date  | 2025   | 2024   | Change from<br>Previous Week | Change from<br>Previous Year |
|------|-------------------|--------|--------|------------------------------|------------------------------|
| 9    | 2025-02-28        | 248.43 | 221.29 | 0.2%                         | 12.3%                        |
| 10   | 2025-03-07        | 252.06 | 222.58 | 1.5%                         | 13.2%                        |
| 11   | 2025-03-14        | 251.97 | 224.74 | 0.0%                         | 12.1%                        |
| 12   | 2025-03-21        | 249.78 | 228.13 | -0.9%                        | 9.5%                         |
|      | Four week average | 250.56 | 224.19 | -                            | 11.8%                        |

Source: Manitoba major processors.

Index 100, C\$/100 kg

| We | ek | Week ending date  | 2025   | 2024   | Change from<br>Previous Week | Change from<br>Previous Year |
|----|----|-------------------|--------|--------|------------------------------|------------------------------|
|    | 9  | 2025-02-28        | 236.91 | 210.51 | -0.4%                        | 12.5%                        |
| 1  | 0  | 2025-03-07        | 240.44 | 212.34 | 1.5%                         | 13.2%                        |
| 1  | 1  | 2025-03-14        | 240.06 | 213.66 | -0.2%                        | 12.4%                        |
| 1  | 2  | 2025-03-21        | 238.07 | 216.81 | -0.8%                        | 9.8%                         |
|    |    | Four week average | 238.87 | 213.33 | -                            | 12.0%                        |