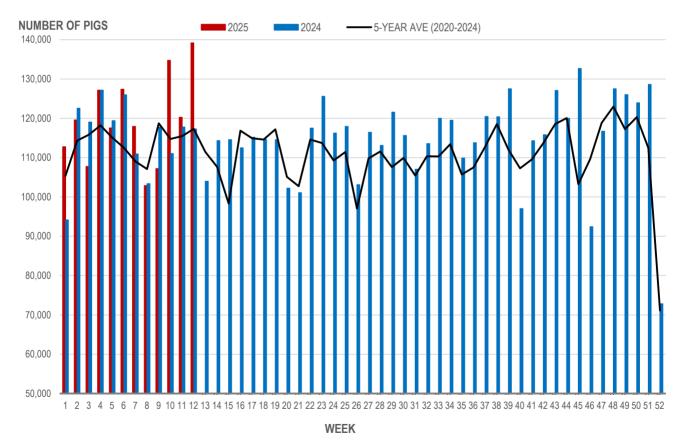

#### NUMBER OF PIGS PROCESSED BY MAJOR PROCESSORS WEEKLY

Source: Manitoba major processors

## **Number of Pigs Processed by Major Processors**

| Week | Week ending date  | 2025    | 2024    | Change from<br>Previous Week | Change from<br>Previous Year |
|------|-------------------|---------|---------|------------------------------|------------------------------|
| 9    | 2025-02-28        | 107,204 | 117,744 | 4.2%                         | -9.0%                        |
| 10   | 2025-03-07        | 134,725 | 111,012 | 25.7%                        | 21.4%                        |
| 11   | 2025-03-14        | 120,251 | 117,758 | -10.7%                       | 2.1%                         |
| 12   | 2025-03-21        | 139,182 | 117,252 | 15.7%                        | 18.7%                        |
|      | Four week average | 125,341 | 115,942 | -                            | 8.1%                         |