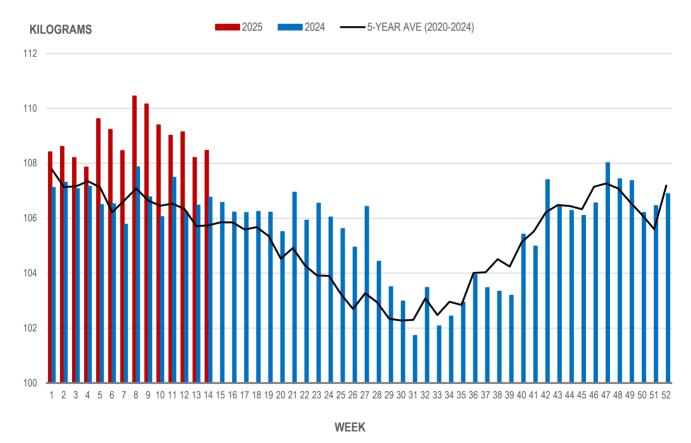

#### AVERAGE WEIGHT OF HOGS PROCESSED BY MAJOR PROCESSORS WEEKLY

Source: Manitoba major processors

## Average Weight of Hogs Processed by Major Processors, Kg

| Week | Week ending date  | 2025   | 2024   | Change from<br>Previous Week | Change from<br>Previous Year |
|------|-------------------|--------|--------|------------------------------|------------------------------|
| 11   | 2025-03-14        | 109.02 | 107.49 | -0.3%                        | -0.3%                        |
| 12   | 2025-03-21        | 109.15 | 106.24 | 0.1%                         | 0.1%                         |
| 13   | 2025-03-28        | 108.21 | 106.48 | -0.9%                        | -0.9%                        |
| 14   | 2025-04-04        | 108.47 | 106.77 | 0.2%                         | 0.2%                         |
|      | Four week average | 108.71 | 106.74 | -                            | -0.2%                        |

Source: Manitoba major processors.