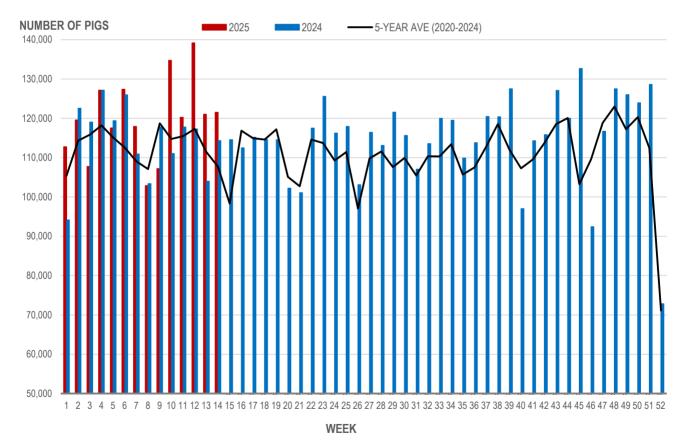

#### NUMBER OF PIGS PROCESSED BY MAJOR PROCESSORS WEEKLY

Source: Manitoba major processors

## **Number of Pigs Processed by Major Processors**

| Week   | Week ending date  | 2025    | 2024    | Change from<br>Previous Week | Change from<br>Previous Year |
|--------|-------------------|---------|---------|------------------------------|------------------------------|
| <br>11 | 2025-03-14        | 120,251 | 117,758 | -10.7%                       | 2.1%                         |
| 12     | 2025-03-21        | 139,182 | 117,252 | 15.7%                        | 18.7%                        |
| 13     | 2025-03-28        | 121,003 | 103,987 | -13.1%                       | 16.4%                        |
| 14     | 2025-04-04        | 121,527 | 114,335 | 0.4%                         | 6.3%                         |
|        | Four week average | 125,491 | 113,333 | -                            | 10.7%                        |

Source: Manitoba major processors.