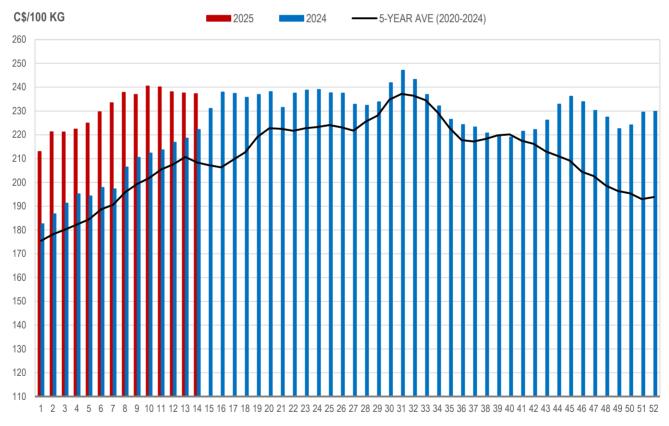

#### MANITOBA WEIGHTED AVERAGE INDEX 100 HOG PRICES WEEKLY

Source: Manitoba major processors

## All In Weights C\$/100 kg

| <br>Week | Week ending date  | 2025   | 2024   | Change from<br>Previous Week | Change from<br>Previous Year |
|----------|-------------------|--------|--------|------------------------------|------------------------------|
| 11       | 2025-03-14        | 251.97 | 224.74 | 0.0%                         | 12.1%                        |
| 12       | 2025-03-21        | 249.78 | 228.13 | -0.9%                        | 9.5%                         |
| 13       | 2025-03-28        | 249.69 | 229.01 | 0.0%                         | 9.0%                         |
| 14       | 2025-04-04        | 249.27 | 233.43 | -0.2%                        | 6.8%                         |
|          | Four week average | 250.18 | 228.83 | -                            | 9.3%                         |

Source: Manitoba major processors.

Index 100, C\$/100 kg

| Week | Week ending date  | 2025   | 2024   | Change from<br>Previous Week | Change from<br>Previous Year |
|------|-------------------|--------|--------|------------------------------|------------------------------|
| 11   | 2025-03-14        | 240.06 | 213.66 | -0.2%                        | 12.4%                        |
| 12   | 2025-03-21        | 238.07 | 216.81 | -0.8%                        | 9.8%                         |
| 13   | 2025-03-28        | 237.57 | 218.58 | -0.2%                        | 8.7%                         |
| 14   | 2025-04-04        | 237.27 | 222.16 | -0.1%                        | 6.8%                         |
|      | Four week average | 238.24 | 217.80 | -                            | 9.4%                         |