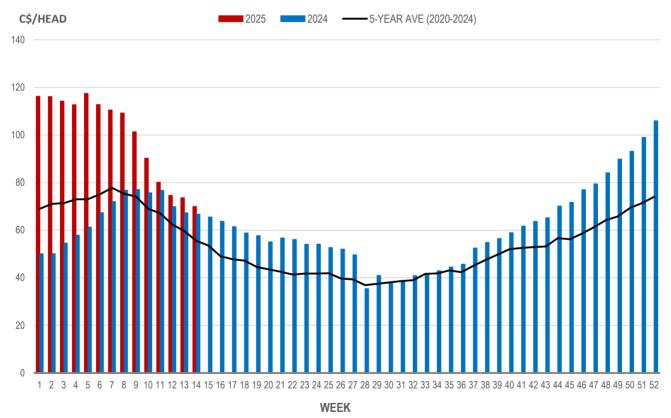

## EARLY WEANED PIGS (U.S. TOTAL COMPOSITE WEIGHTED AVERAGE PRICE PER HEAD) WEEKLY

Source: USDA, AMS

## Weaning Pigs (U.S. Total Composite Weighted Average Price per Head)

|                         | Formula and Cash<br>Low, US\$/Head | Formula and Cash<br>High, US\$/Head | Wtd Avg Price,<br>US\$/Head | Wtd Avg Price,<br>C\$/Head |
|-------------------------|------------------------------------|-------------------------------------|-----------------------------|----------------------------|
| Early Weaned (10-12 lb) | 38.00                              | 58.66                               | 49.20                       | 69.94                      |
| Feeder Pigs (40 lb)     | 90.00                              | 102.00                              | 93.32                       | 132.66                     |

Source: USDA, AMS