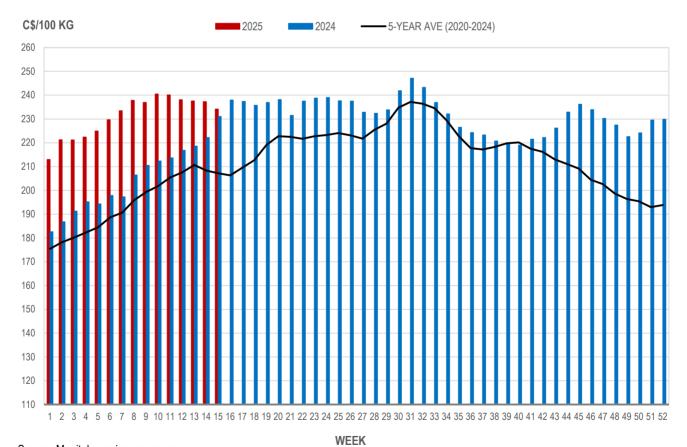

#### MANITOBA WEIGHTED AVERAGE INDEX 100 HOG PRICES WEEKLY

Source: Manitoba major processors

#### All In Weights C\$/100 kg

| Week | Week ending date  | 2025   | 2024   | Change from<br>Previous Week | Change from<br>Previous Year |
|------|-------------------|--------|--------|------------------------------|------------------------------|
| 12   | 2025-03-21        | 249.78 | 228.13 | -0.9%                        | 9.5%                         |
| 13   | 2025-03-28        | 249.69 | 229.01 | 0.0%                         | 9.0%                         |
| 14   | 2025-04-04        | 249.27 | 233.43 | -0.2%                        | 6.8%                         |
| 15   | 2025-04-11        | 246.30 | 242.76 | -1.2%                        | 1.5%                         |
|      | Four week average | 248.76 | 233.33 | -                            | 6.6%                         |

Source: Manitoba major processors.

Index 100, C\$/100 kg

| Week | Week ending date  | 2025   | 2024   | Change from<br>Previous Week | Change from<br>Previous Year |
|------|-------------------|--------|--------|------------------------------|------------------------------|
| 12   | 2025-03-21        | 238.07 | 216.81 | -0.8%                        | 9.8%                         |
| 13   | 2025-03-28        | 237.57 | 218.58 | -0.2%                        | 8.7%                         |
| 14   | 2025-04-04        | 237.27 | 222.16 | -0.1%                        | 6.8%                         |
| 15   | 2025-04-11        | 234.17 | 231.03 | -1.3%                        | 1.4%                         |
|      | Four week average | 236.77 | 222.14 | -                            | 6.6%                         |