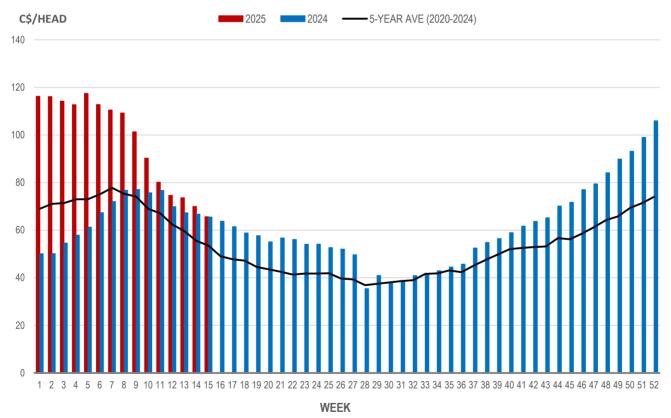

## EARLY WEANED PIGS (U.S. TOTAL COMPOSITE WEIGHTED AVERAGE PRICE PER HEAD) WEEKLY

Source: USDA, AMS

## Weaning Pigs (U.S. Total Composite Weighted Average Price per Head)

|                         | Formula and Cash<br>Low, US\$/Head | Formula and Cash<br>High, US\$/Head | Wtd Avg Price,<br>US\$/Head | Wtd Avg Price,<br>C\$/Head |
|-------------------------|------------------------------------|-------------------------------------|-----------------------------|----------------------------|
| Early Weaned (10-12 lb) | 33.00                              | 56.29                               | 47.24                       | 65.62                      |
| Feeder Pigs (40 lb)     | NA                                 | NA                                  | NA                          | NA                         |