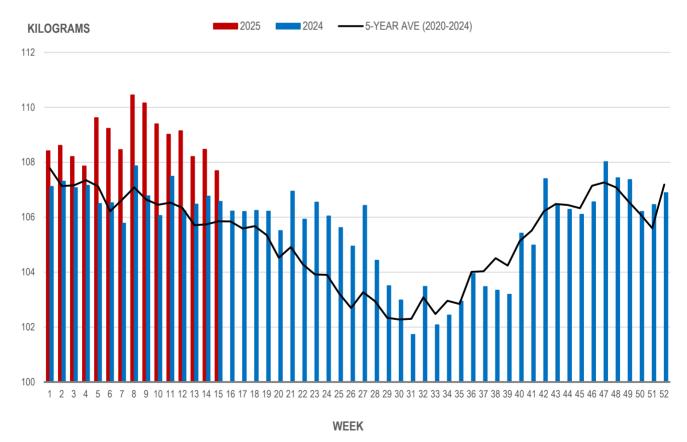

#### AVERAGE WEIGHT OF HOGS PROCESSED BY MAJOR PROCESSORS WEEKLY

Source: Manitoba major processors

## Average Weight of Hogs Processed by Major Processors, Kg

| Week | Week ending date  | 2025   | 2024   | Change from<br>Previous Week | Change from<br>Previous Year |
|------|-------------------|--------|--------|------------------------------|------------------------------|
| 12   | 2025-03-21        | 109.15 | 106.24 | 0.1%                         | 0.1%                         |
| 13   | 2025-03-28        | 108.21 | 106.48 | -0.9%                        | -0.9%                        |
| 14   | 2025-04-04        | 108.47 | 106.77 | 0.2%                         | 0.2%                         |
| 15   | 2025-04-11        | 107.69 | 106.57 | -0.7%                        | -0.7%                        |
|      | Four week average | 108.38 | 106.51 | -                            | -0.3%                        |