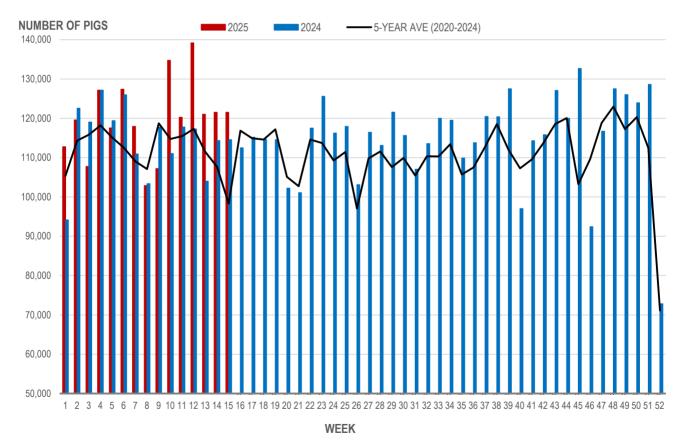

#### NUMBER OF PIGS PROCESSED BY MAJOR PROCESSORS WEEKLY

Source: Manitoba major processors

## **Number of Pigs Processed by Major Processors**

| Week   | Week ending date  | 2025    | 2024    | Change from<br>Previous Week | Change from<br>Previous Year |
|--------|-------------------|---------|---------|------------------------------|------------------------------|
| <br>12 | 2025-03-21        | 139,182 | 117,252 | 15.7%                        | 18.7%                        |
| 13     | 2025-03-28        | 121,003 | 103,987 | -13.1%                       | 16.4%                        |
| 14     | 2025-04-04        | 121,527 | 114,335 | 0.4%                         | 6.3%                         |
| 15     | 2025-04-11        | 121,534 | 114,544 | 0.0%                         | 6.1%                         |
|        | Four week average | 125,812 | 112,530 | -                            | 11.8%                        |