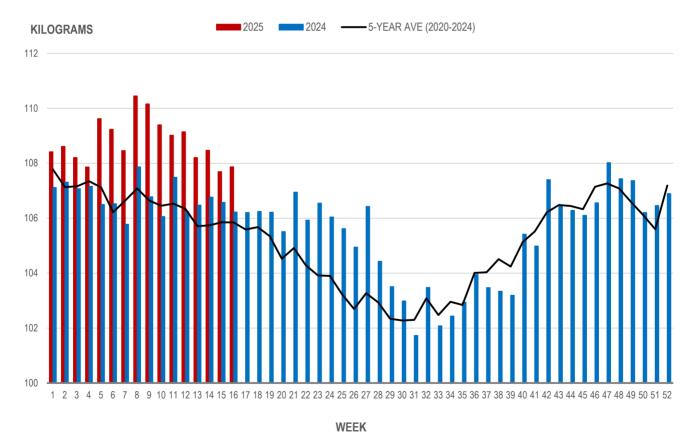

#### AVERAGE WEIGHT OF HOGS PROCESSED BY MAJOR PROCESSORS WEEKLY

Source: Manitoba major processors

## Average Weight of Hogs Processed by Major Processors, Kg

| Week | Week ending date  | 2025   | 2024   | Change from<br>Previous Week | Change from<br>Previous Year |
|------|-------------------|--------|--------|------------------------------|------------------------------|
| 13   | 2025-03-28        | 108.21 | 106.48 | -0.9%                        | -0.9%                        |
| 14   | 2025-04-04        | 108.47 | 106.77 | 0.2%                         | 0.2%                         |
| 15   | 2025-04-11        | 107.69 | 106.57 | -0.7%                        | -0.7%                        |
| 16   | 2025-04-18        | 107.87 | 106.23 | 0.2%                         | 0.2%                         |
|      | Four week average | 108.06 | 106.51 | -                            | -0.3%                        |