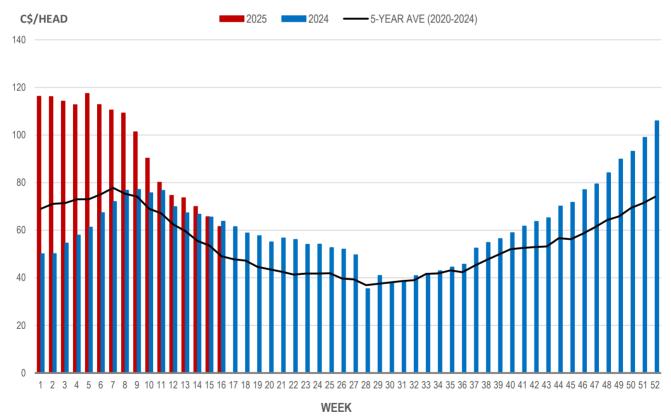

## EARLY WEANED PIGS (U.S. TOTAL COMPOSITE WEIGHTED AVERAGE PRICE PER HEAD) WEEKLY

Source: USDA, AMS

## Weaning Pigs (U.S. Total Composite Weighted Average Price per Head)

|                         | Formula and Cash<br>Low, US\$/Head | Formula and Cash<br>High, US\$/Head | Wtd Avg Price,<br>US\$/Head | Wtd Avg Price,<br>C\$/Head |
|-------------------------|------------------------------------|-------------------------------------|-----------------------------|----------------------------|
| Early Weaned (10-12 lb) | 33.00                              | 55.97                               | 44.41                       | 61.54                      |
| Feeder Pigs (40 lb)     | 75.00                              | 96.00                               | 82.81                       | 114.75                     |