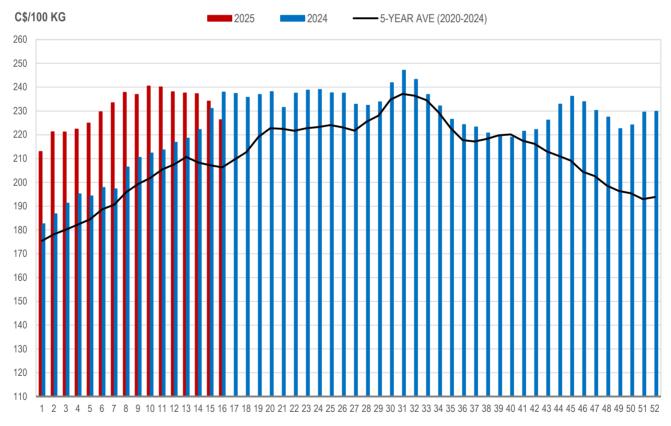

#### MANITOBA WEIGHTED AVERAGE INDEX 100 HOG PRICES WEEKLY

Source: Manitoba major processors

## All In Weights C\$/100 kg

| <br>Week | Week ending date  | 2025   | 2024   | Change from<br>Previous Week | Change from<br>Previous Year |
|----------|-------------------|--------|--------|------------------------------|------------------------------|
| 13       | 2025-03-28        | 249.69 | 229.01 | 0.0%                         | 9.0%                         |
| 14       | 2025-04-04        | 249.27 | 233.43 | -0.2%                        | 6.8%                         |
| 15       | 2025-04-11        | 246.30 | 242.76 | -1.2%                        | 1.5%                         |
| 16       | 2025-04-18        | 237.58 | 250.32 | -3.5%                        | -5.1%                        |
|          | Four week average | 245.71 | 238.88 | -                            | 2.9%                         |

Source: Manitoba major processors.

Index 100, C\$/100 kg

| Week | Week ending date  | 2025   | 2024   | Change from<br>Previous Week | Change from<br>Previous Year |
|------|-------------------|--------|--------|------------------------------|------------------------------|
| 13   | 2025-03-28        | 237.57 | 218.58 | -0.2%                        | 8.7%                         |
| 14   | 2025-04-04        | 237.27 | 222.16 | -0.1%                        | 6.8%                         |
| 15   | 2025-04-11        | 234.17 | 231.03 | -1.3%                        | 1.4%                         |
| 16   | 2025-04-18        | 226.30 | 237.94 | -3.4%                        | -4.9%                        |
|      | Four week average | 233.83 | 227.43 | -                            | 2.8%                         |