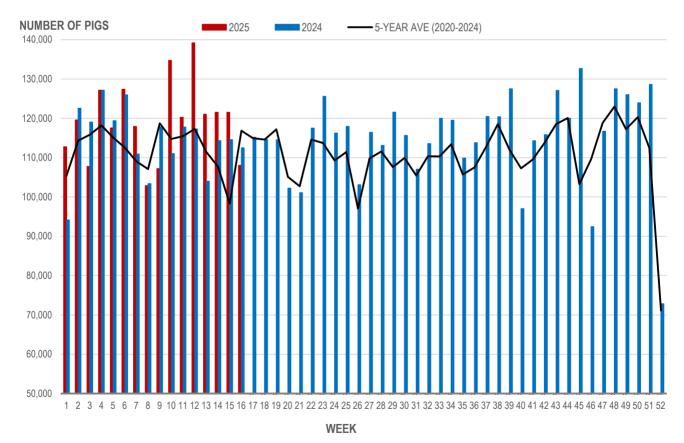

#### NUMBER OF PIGS PROCESSED BY MAJOR PROCESSORS WEEKLY

Source: Manitoba major processors

## **Number of Pigs Processed by Major Processors**

| Week | Week ending date  | 2025    | 2024    | Change from<br>Previous Week | Change from<br>Previous Year |
|------|-------------------|---------|---------|------------------------------|------------------------------|
| 13   | 2025-03-28        | 121,003 | 103,987 | -13.1%                       | 16.4%                        |
| 14   | 2025-04-04        | 121,527 | 114,335 | 0.4%                         | 6.3%                         |
| 15   | 2025-04-11        | 121,534 | 114,544 | 0.0%                         | 6.1%                         |
| 16   | 2025-04-18        | 108,020 | 112,478 | -11.1%                       | -4.0%                        |
|      | Four week average | 118,021 | 111,336 | -                            | 6.0%                         |