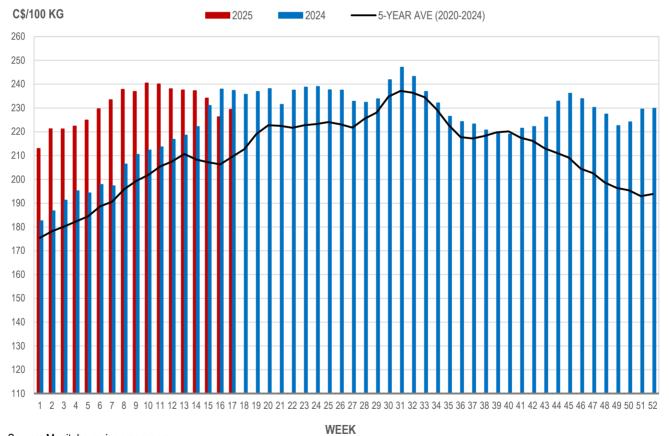

#### MANITOBA WEIGHTED AVERAGE INDEX 100 HOG PRICES WEEKLY

Source: Manitoba major processors

| Week | Week ending date  | 2025    | 2024    | Change from<br>Previous Week | Change from<br>Previous Year |
|------|-------------------|---------|---------|------------------------------|------------------------------|
| 14   | 2025-04-04        | 121,527 | 114,335 | 0.4%                         | 6.3%                         |
| 15   | 2025-04-11        | 121,534 | 114,544 | 0.0%                         | 6.1%                         |
| 16   | 2025-04-18        | 108,020 | 112,478 | -11.1%                       | -4.0%                        |
| 17   | 2025-04-25        | 120,272 | 115,180 | 11.3%                        | 4.4%                         |
|      | Four week average | 117,838 | 114,134 | -                            | 3.2%                         |

## All In Weights C\$/100 kg

| Week | Week ending date  | 2025   | 2024   | Change from<br>Previous Week | Change from<br>Previous Year |
|------|-------------------|--------|--------|------------------------------|------------------------------|
| 14   | 2025-04-04        | 249.27 | 233.43 | -0.2%                        | 6.8%                         |
| 15   | 2025-04-11        | 246.30 | 242.76 | -1.2%                        | 1.5%                         |
| 16   | 2025-04-18        | 237.58 | 250.32 | -3.5%                        | -5.1%                        |
| 17   | 2025-04-25        | 241.20 | 249.29 | 1.5%                         | -3.2%                        |
|      | Four week average | 243.59 | 243.95 | -                            | -0.1%                        |

# Index 100, C\$/100 kg

| Week | Week ending date  | 2025   | 2024   | Change from<br>Previous Week | Change from<br>Previous Year |
|------|-------------------|--------|--------|------------------------------|------------------------------|
| 14   | 2025-04-04        | 237.27 | 222.16 | -0.1%                        | 6.8%                         |
| 15   | 2025-04-11        | 234.17 | 231.03 | -1.3%                        | 1.4%                         |
| 16   | 2025-04-18        | 226.30 | 237.94 | -3.4%                        | -4.9%                        |
| 17   | 2025-04-25        | 229.39 | 237.35 | 1.4%                         | -3.4%                        |
|      | Four week average | 231.79 | 232.12 | -                            | -0.1%                        |