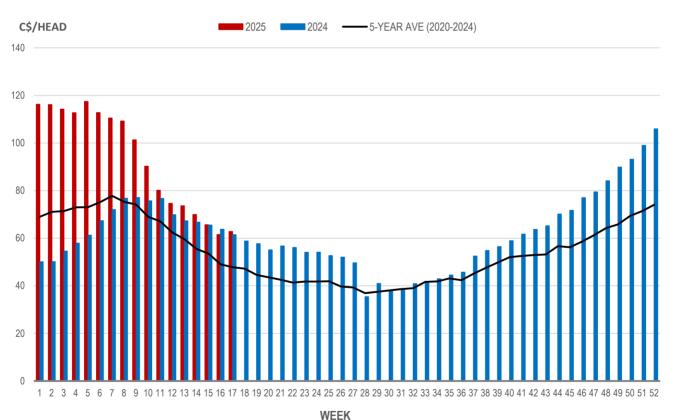

# EARLY WEANED PIGS (U.S. TOTAL COMPOSITE WEIGHTED AVERAGE PRICE PER HEAD) WEEKLY

Source: USDA, AMS

# Weaning Pigs (U.S. Total Composite Weighted Average Price per Head)

|                         | Formula and Cash<br>Low, US\$/Head | Formula and Cash<br>High, US\$/Head | Wtd Avg Price,<br>US\$/Head | Wtd Avg Price,<br>C\$/Head |
|-------------------------|------------------------------------|-------------------------------------|-----------------------------|----------------------------|
| Early Weaned (10-12 lb) | 34.00                              | 54.00                               | 45.30                       | 62.80                      |
| Feeder Pigs (40 lb)     | 72.00                              | 96.25                               | 82.94                       | 114.98                     |
| Source: USDA, AMS       |                                    |                                     |                             |                            |