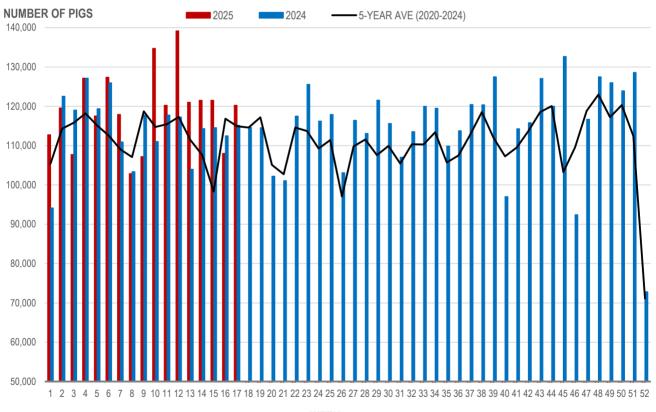

#### NUMBER OF PIGS PROCESSED BY MAJOR PROCESSORS WEEKLY

WEEK

Source: Manitoba major processors

| Week | Week ending date  | 2025   | 2024   | Change from<br>Previous Week | Change from<br>Previous Year |
|------|-------------------|--------|--------|------------------------------|------------------------------|
| 14   | 2025-04-04        | 108.47 | 106.77 | 0.2%                         | 1.6%                         |
| 15   | 2025-04-11        | 107.69 | 106.57 | -0.7%                        | 1.0%                         |
| 16   | 2025-04-18        | 107.87 | 106.23 | 0.2%                         | 1.5%                         |
| 17   | 2025-04-25        | 107.37 | 106.21 | -0.5%                        | 1.1%                         |
|      | Four week average | 107.85 | 106.44 | -                            | 1.3%                         |
|      |                   |        |        |                              |                              |

#### MANITOBA WEIGHTED AVERAGE INDEX 100 HOG PRICES WEEKLY

Source: Manitoba major processors

| Week | Week ending date  | 2025    | 2024    | Change from<br>Previous Week | Change from<br>Previous Year |
|------|-------------------|---------|---------|------------------------------|------------------------------|
| 14   | 2025-04-04        | 121,527 | 114,335 | 0.4%                         | 6.3%                         |
| 15   | 2025-04-11        | 121,534 | 114,544 | 0.0%                         | 6.1%                         |
| 16   | 2025-04-18        | 108,020 | 112,478 | -11.1%                       | -4.0%                        |
| 17   | 2025-04-25        | 120,272 | 115,180 | 11.3%                        | 4.4%                         |
|      | Four week average | 117,838 | 114,134 | -                            | 3.2%                         |