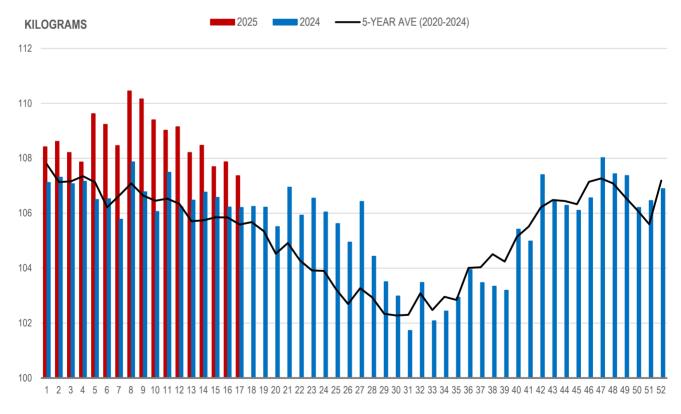

# Average Weight of Hogs Processed by Major Processors, Kg

Source: Manitoba major processors.

AVERAGE WEIGHT OF HOGS PROCESSED BY MAJOR PROCESSORS WEEKLY

WEEK

Source: Manitoba major processors