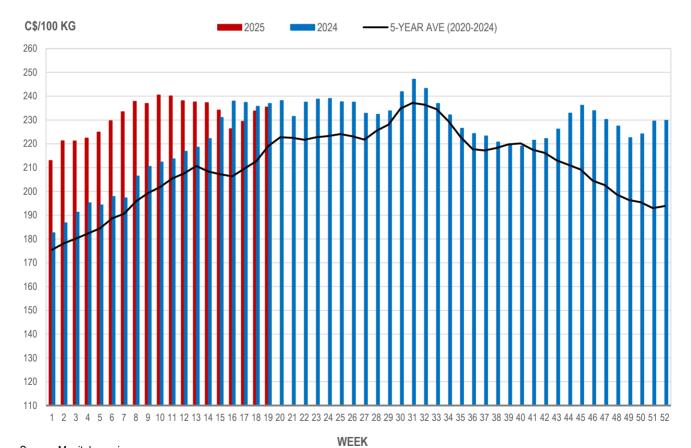

#### MANITOBA WEIGHTED AVERAGE INDEX 100 HOG PRICES WEEKLY

Source: Manitoba major processors

## All In Weights C\$/100 kg

| W | eek/ | Week ending date  | 2025   | 2024   | Change from<br>Previous Week | Change from<br>Previous Year |
|---|------|-------------------|--------|--------|------------------------------|------------------------------|
|   | 16   | 2025-04-18        | 237.58 | 250.32 | -3.5%                        | -5.1%                        |
|   | 17   | 2025-04-25        | 241.20 | 249.29 | 1.5%                         | -3.2%                        |
| , | 18   | 2025-05-02        | 245.87 | 247.63 | 1.9%                         | -0.7%                        |
| • | 19   | 2025-05-09        | 247.64 | 249.06 | 0.7%                         | -0.6%                        |
|   |      | Four week average | 243.08 | 249.08 | -                            | -2.4%                        |

Source: Manitoba major processors.

Index 100, C\$/100 kg

| Week | Week ending date  | 2025   | 2024   | Change from<br>Previous Week | Change from<br>Previous Year |
|------|-------------------|--------|--------|------------------------------|------------------------------|
| 16   | 2025-04-18        | 226.30 | 237.94 | -3.4%                        | -4.9%                        |
| 17   | 2025-04-25        | 229.39 | 237.35 | 1.4%                         | -3.4%                        |
| 18   | 2025-05-02        | 233.76 | 235.70 | 1.9%                         | -0.8%                        |
| 19   | 2025-05-09        | 235.44 | 236.94 | 0.7%                         | -0.6%                        |
|      | Four week average | 231.22 | 236.98 | -                            | -2.4%                        |