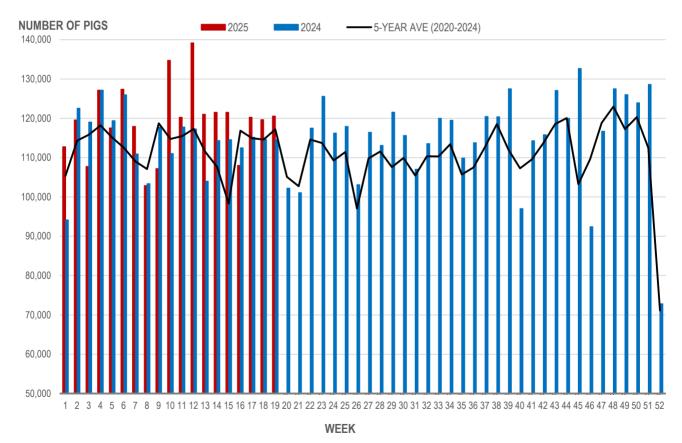

#### NUMBER OF PIGS PROCESSED BY MAJOR PROCESSORS WEEKLY

Source: Manitoba major processors

## **Number of Pigs Processed by Major Processors**

| Week | Week ending date  | 2025    | 2024    | Change from<br>Previous Week | Change from<br>Previous Year |
|------|-------------------|---------|---------|------------------------------|------------------------------|
| 16   | 2025-04-18        | 108,020 | 112,478 | -11.1%                       | -4.0%                        |
| 17   | 2025-04-25        | 120,272 | 115,180 | 11.3%                        | 4.4%                         |
| 18   | 2025-05-02        | 119,661 | 114,618 | -0.5%                        | 4.4%                         |
| 19   | 2025-05-09        | 120,557 | 114,537 | 0.7%                         | 5.3%                         |
|      | Four week average | 117,128 | 114,203 | -                            | 2.6%                         |