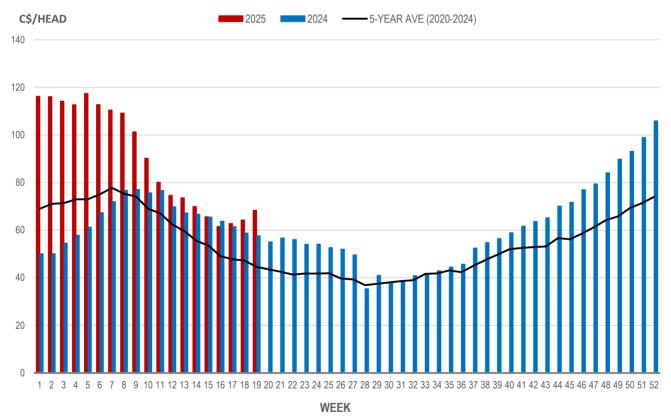

## EARLY WEANED PIGS (U.S. TOTAL COMPOSITE WEIGHTED AVERAGE PRICE PER HEAD) WEEKLY

Source: USDA, AMS

## Weaning Pigs (U.S. Total Composite Weighted Average Price per Head)

|                         | Formula and Cash<br>Low, US\$/Head | Formula and Cash<br>High, US\$/Head | Wtd Avg Price,<br>US\$/Head | Wtd Avg Price,<br>C\$/Head |
|-------------------------|------------------------------------|-------------------------------------|-----------------------------|----------------------------|
| Early Weaned (10-12 lb) | 35.00                              | 58.00                               | 49.07                       | 68.34                      |
| Feeder Pigs (40 lb)     | 74.00                              | 83.00                               | 79.28                       | 110.41                     |