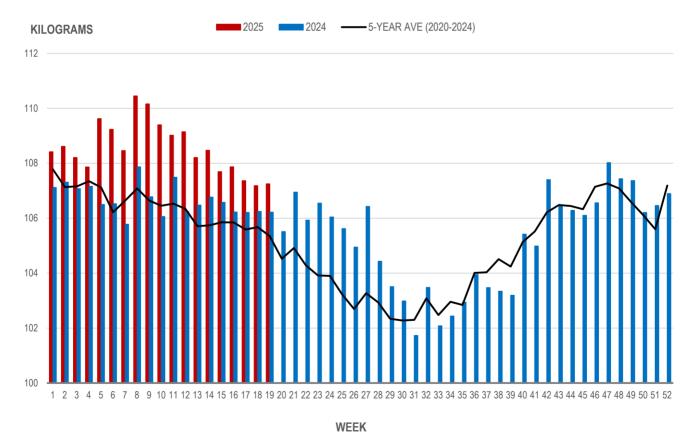

#### AVERAGE WEIGHT OF HOGS PROCESSED BY MAJOR PROCESSORS WEEKLY

Source: Manitoba major processors

## Average Weight of Hogs Processed by Major Processors, Kg

| Week | Week ending date  | 2025   | 2024   | Change from<br>Previous Week | Change from<br>Previous Year |
|------|-------------------|--------|--------|------------------------------|------------------------------|
| 16   | 2025-04-18        | 107.87 | 106.23 | 0.2%                         | 1.5%                         |
| 17   | 2025-04-25        | 107.37 | 106.21 | -0.5%                        | 1.1%                         |
| 18   | 2025-05-02        | 107.18 | 106.25 | -0.2%                        | 0.9%                         |
| 19   | 2025-05-09        | 107.25 | 106.22 | 0.1%                         | 1.0%                         |
|      | Four week average | 107.42 | 106.22 | -                            | 1.1%                         |