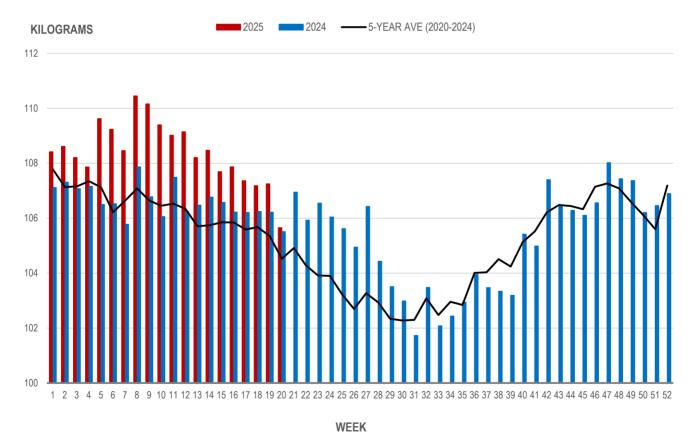

#### AVERAGE WEIGHT OF HOGS PROCESSED BY MAJOR PROCESSORS WEEKLY

Source: Manitoba major processors

## Average Weight of Hogs Processed by Major Processors, Kg

| Week | Week ending date  | 2025   | 2024   | Change from<br>Previous Week | Change from<br>Previous Year |
|------|-------------------|--------|--------|------------------------------|------------------------------|
| 17   | 2025-04-25        | 107.37 | 106.21 | -0.5%                        | 1.1%                         |
| 18   | 2025-05-02        | 107.18 | 106.25 | -0.2%                        | 0.9%                         |
| 19   | 2025-05-09        | 107.25 | 106.22 | 0.1%                         | 1.0%                         |
| 20   | 2025-05-16        | 105.66 | 105.51 | -1.5%                        | 0.1%                         |
|      | Four week average | 106.86 | 106.05 | -                            | 0.8%                         |