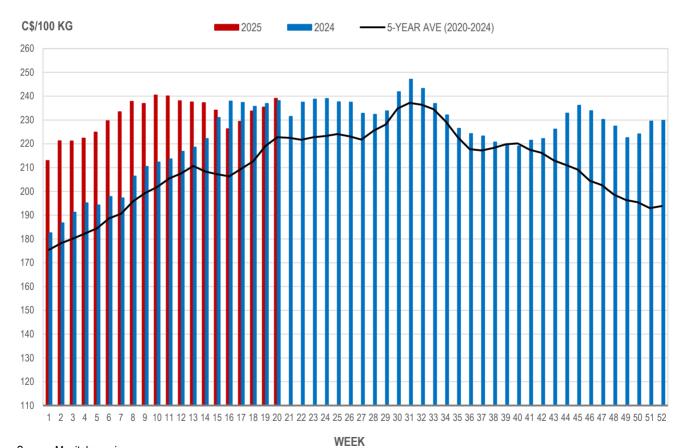

#### MANITOBA WEIGHTED AVERAGE INDEX 100 HOG PRICES WEEKLY

Source: Manitoba major processors

2

#### All In Weights C\$/100 kg

| Week | Week ending date  | 2025   | 2024   | Change from<br>Previous Week | Change from<br>Previous Year |
|------|-------------------|--------|--------|------------------------------|------------------------------|
| 17   | 2025-04-25        | 241.20 | 249.29 | 1.5%                         | -3.2%                        |
| 18   | 2025-05-02        | 245.87 | 247.63 | 1.9%                         | -0.7%                        |
| 19   | 2025-05-09        | 247.64 | 249.06 | 0.7%                         | -0.6%                        |
| 20   | 2025-05-16        | 252.60 | 251.16 | 2.0%                         | 0.6%                         |
|      | Four week average | 246.83 | 249.29 | -                            | -1.0%                        |

Source: Manitoba major processors.

Index 100, C\$/100 kg

| Week | Week ending date  | 2025   | 2024   | Change from<br>Previous Week | Change from<br>Previous Year |
|------|-------------------|--------|--------|------------------------------|------------------------------|
| 17   | 2025-04-25        | 229.39 | 237.35 | 1.4%                         | -3.4%                        |
| 18   | 2025-05-02        | 233.76 | 235.70 | 1.9%                         | -0.8%                        |
| 19   | 2025-05-09        | 235.44 | 236.94 | 0.7%                         | -0.6%                        |
| 20   | 2025-05-16        | 239.11 | 238.12 | 1.6%                         | 0.4%                         |
|      | Four week average | 234.42 | 237.03 | -                            | -1.1%                        |