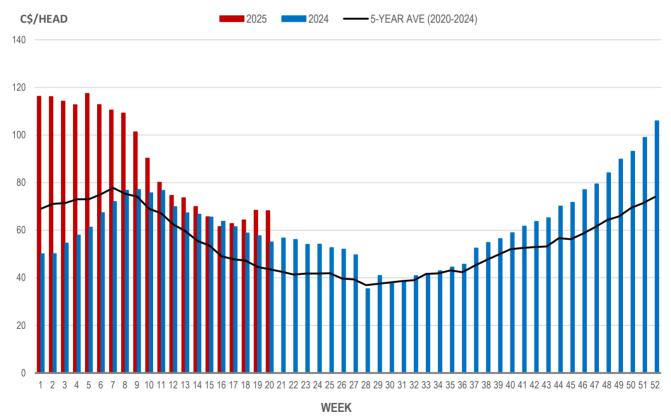

## EARLY WEANED PIGS (U.S. TOTAL COMPOSITE WEIGHTED AVERAGE PRICE PER HEAD) WEEKLY

Source: USDA, AMS

## Weaning Pigs (U.S. Total Composite Weighted Average Price per Head)

|                         | Formula and Cash<br>Low, US\$/Head | Formula and Cash<br>High, US\$/Head | Wtd Avg Price,<br>US\$/Head | Wtd Avg Price,<br>C\$/Head |
|-------------------------|------------------------------------|-------------------------------------|-----------------------------|----------------------------|
| Early Weaned (10-12 lb) | 35.00                              | 67.00                               | 48.76                       | 68.16                      |
| Feeder Pigs (40 lb)     | 74.00                              | 86.00                               | 80.05                       | 111.90                     |