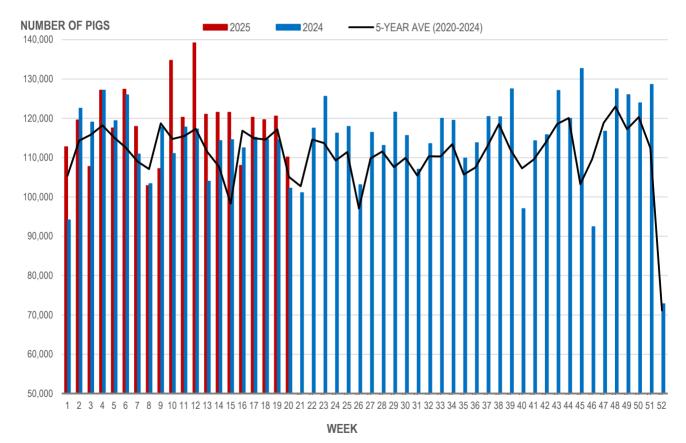

#### NUMBER OF PIGS PROCESSED BY MAJOR PROCESSORS WEEKLY

Source: Manitoba major processors

## **Number of Pigs Processed by Major Processors**

| Week | Week ending date  | 2025    | 2024    | Change from<br>Previous Week | Change from<br>Previous Year |
|------|-------------------|---------|---------|------------------------------|------------------------------|
| 17   | 2025-04-25        | 120,272 | 115,180 | 11.3%                        | 4.4%                         |
| 18   | 2025-05-02        | 119,661 | 114,618 | -0.5%                        | 4.4%                         |
| 19   | 2025-05-09        | 120,557 | 114,537 | 0.7%                         | 5.3%                         |
| 20   | 2025-05-16        | 110,156 | 102,228 | -8.6%                        | 7.8%                         |
|      | Four week average | 117,662 | 111,641 | -                            | 5.4%                         |