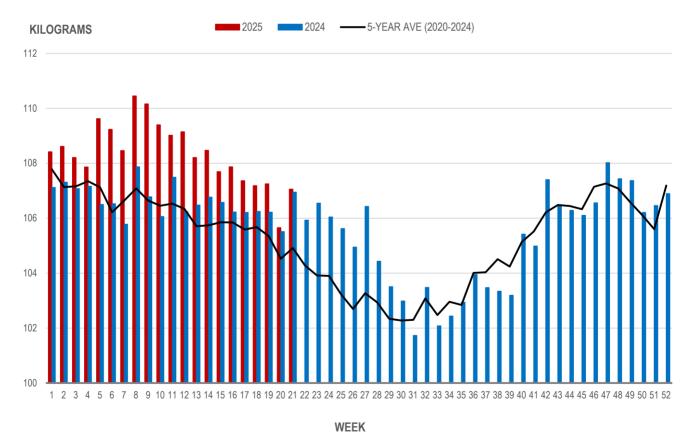

#### AVERAGE WEIGHT OF HOGS PROCESSED BY MAJOR PROCESSORS WEEKLY

Source: Manitoba major processors

## Average Weight of Hogs Processed by Major Processors, Kg

| Week | Week ending date  | 2025   | 2024   | Change from<br>Previous Week | Change from<br>Previous Year |
|------|-------------------|--------|--------|------------------------------|------------------------------|
| 18   | 2025-05-02        | 107.18 | 106.25 | -0.2%                        | 0.9%                         |
| 19   | 2025-05-09        | 107.25 | 106.22 | 0.1%                         | 1.0%                         |
| 20   | 2025-05-16        | 105.66 | 105.51 | -1.5%                        | 0.1%                         |
| 21   | 2025-05-23        | 107.06 | 106.95 | 1.3%                         | 0.1%                         |
|      | Four week average | 106.79 | 106.23 | -                            | 0.5%                         |