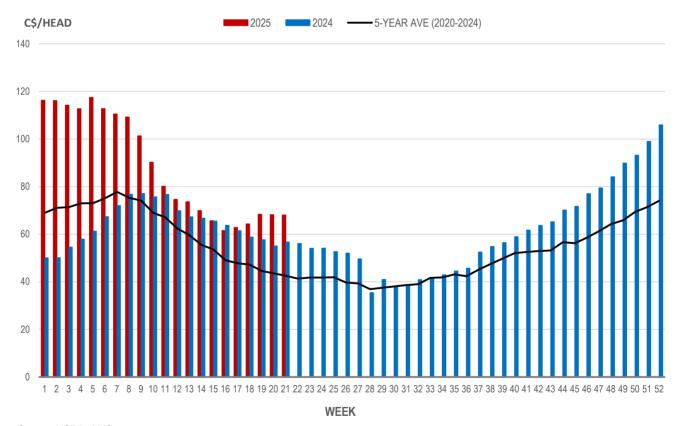

## EARLY WEANED PIGS (U.S. TOTAL COMPOSITE WEIGHTED AVERAGE PRICE PER HEAD) WEEKLY

Source: USDA, AMS

## Weaning Pigs (U.S. Total Composite Weighted Average Price per Head)

|                         | Formula and Cash<br>Low, US\$/Head | Formula and Cash<br>High, US\$/Head | Wtd Avg Price,<br>US\$/Head | Wtd Avg Price,<br>C\$/Head |
|-------------------------|------------------------------------|-------------------------------------|-----------------------------|----------------------------|
| Early Weaned (10-12 lb) | 36.00                              | 63.00                               | 49.44                       | 68.01                      |
| Feeder Pigs (40 lb)     | 75.00                              | 90.00                               | 80.32                       | 110.49                     |