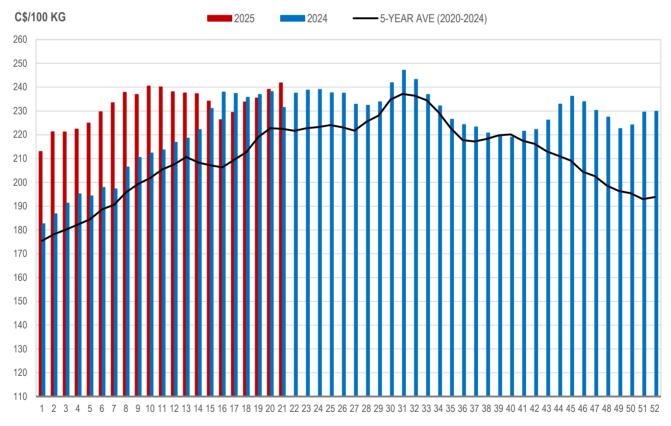

#### MANITOBA WEIGHTED AVERAGE INDEX 100 HOG PRICES WEEKLY

Source: Manitoba major processors

## All In Weights C\$/100 kg

| v | Veek | Week ending date  | 2025   | 2024   | Change from<br>Previous Week | Change from<br>Previous Year |
|---|------|-------------------|--------|--------|------------------------------|------------------------------|
|   | 18   | 2025-05-02        | 245.87 | 247.63 | 1.9%                         | -0.7%                        |
|   | 19   | 2025-05-09        | 247.64 | 249.06 | 0.7%                         | -0.6%                        |
|   | 20   | 2025-05-16        | 252.60 | 251.16 | 2.0%                         | 0.6%                         |
|   | 21   | 2025-05-23        | 252.51 | 242.48 | 0.0%                         | 4.1%                         |
|   |      | Four week average | 249.66 | 247.58 | -                            | 0.8%                         |

Source: Manitoba major processors.

Index 100, C\$/100 kg

| Week | Week ending date  | 2025   | 2024   | Change from<br>Previous Week | Change from<br>Previous Year |
|------|-------------------|--------|--------|------------------------------|------------------------------|
| 18   | 2025-05-02        | 233.76 | 235.70 | 1.9%                         | -0.8%                        |
| 19   | 2025-05-09        | 235.44 | 236.94 | 0.7%                         | -0.6%                        |
| 20   | 2025-05-16        | 239.11 | 238.12 | 1.6%                         | 0.4%                         |
| 21   | 2025-05-23        | 241.77 | 231.47 | 1.1%                         | 4.5%                         |
|      | Four week average | 237.52 | 235.56 | -                            | 0.8%                         |