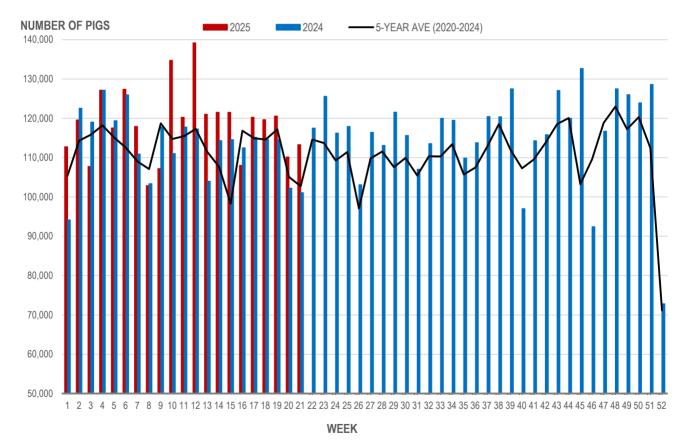

#### NUMBER OF PIGS PROCESSED BY MAJOR PROCESSORS WEEKLY

Source: Manitoba major processors

## **Number of Pigs Processed by Major Processors**

| Week | Week ending date  | 2025    | 2024    | Change from<br>Previous Week | Change from<br>Previous Year |
|------|-------------------|---------|---------|------------------------------|------------------------------|
| 18   | 2025-05-02        | 119,661 | 114,618 | -0.5%                        | 4.4%                         |
| 19   | 2025-05-09        | 120,557 | 114,537 | 0.7%                         | 5.3%                         |
| 20   | 2025-05-16        | 110,156 | 102,228 | -8.6%                        | 7.8%                         |
| 21   | 2025-05-23        | 113,291 | 101,075 | 2.8%                         | 12.1%                        |
|      | Four week average | 115,916 | 108,115 | -                            | 7.2%                         |