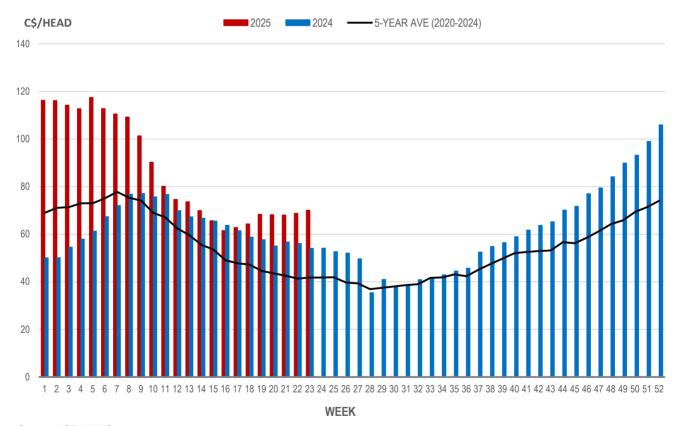

## Weaning Pigs (U.S. Total Composite Weighted Average Price per Head)

|                         | Formula and Cash<br>Low, US\$/Head | Formula and Cash<br>High, US\$/Head | Wtd Avg Price,<br>US\$/Head | Wtd Avg Price,<br>C\$/Head |
|-------------------------|------------------------------------|-------------------------------------|-----------------------------|----------------------------|
| Early Weaned (10-12 lb) | 40.00                              | 61.00                               | 51.16                       | 70.04                      |
| Feeder Pigs (40 lb)     | 79.00                              | 81.00                               | 80.21                       | 109.81                     |

## EARLY WEANED PIGS (U.S. TOTAL COMPOSITE WEIGHTED AVERAGE PRICE PER HEAD) WEEKLY

Source: USDA, AMS