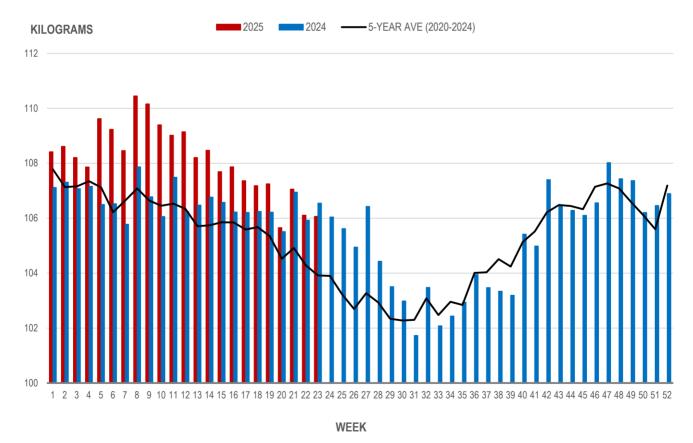

## Average Weight of Hogs Processed by Major Processors, Kg

| Week | Week ending date  | 2025   | 2024   | Change from<br>Previous Week | Change from<br>Previous Year |
|------|-------------------|--------|--------|------------------------------|------------------------------|
| 20   | 2025-05-16        | 105.66 | 105.51 | -1.5%                        | 0.1%                         |
| 21   | 2025-05-23        | 107.06 | 106.95 | 1.3%                         | 0.1%                         |
| 22   | 2025-05-30        | 106.11 | 105.93 | -0.9%                        | 0.2%                         |
| 23   | 2025-06-06        | 106.07 | 106.55 | 0.0%                         | -0.5%                        |
|      | Four week average | 106.22 | 106.24 | -                            | 0.0%                         |

#### AVERAGE WEIGHT OF HOGS PROCESSED BY MAJOR PROCESSORS WEEKLY

Source: Manitoba major processors