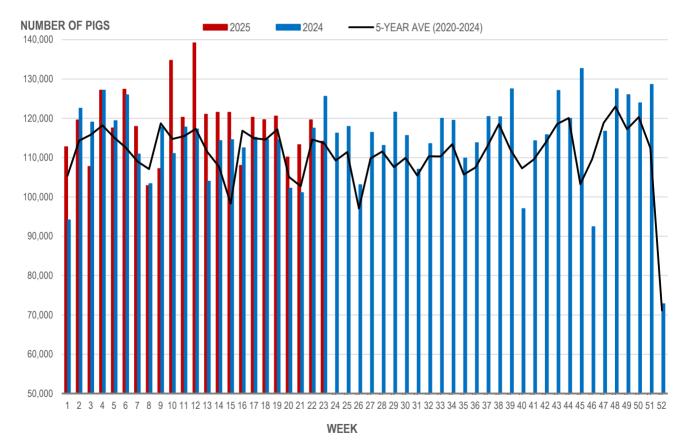

## **Number of Pigs Processed by Major Processors**

| Week | Week ending date  | 2025    | 2024    | Change from<br>Previous Week | Change from<br>Previous Year |
|------|-------------------|---------|---------|------------------------------|------------------------------|
| 20   | 2025-05-16        | 110,156 | 102,228 | -8.6%                        | 7.8%                         |
| 21   | 2025-05-23        | 113,291 | 101,075 | 2.8%                         | 12.1%                        |
| 22   | 2025-05-30        | 119,622 | 117,497 | 5.6%                         | 1.8%                         |
| 23   | 2025-06-06        | 114,181 | 125,566 | -4.5%                        | -9.1%                        |
|      | Four week average | 114,313 | 111,592 | -                            | 2.4%                         |

#### NUMBER OF PIGS PROCESSED BY MAJOR PROCESSORS WEEKLY

Source: Manitoba major processors