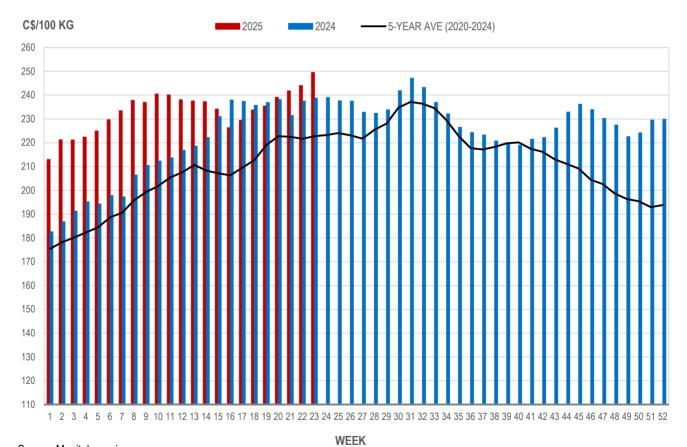

## All In Weights C\$/100 kg

| Week | Week ending date  | 2025   | 2024   | Change from<br>Previous Week | Change from<br>Previous Year |
|------|-------------------|--------|--------|------------------------------|------------------------------|
| 20   | 2025-05-16        | 252.60 | 251.16 | 2.0%                         | 0.6%                         |
| 21   | 2025-05-23        | 252.51 | 242.48 | 0.0%                         | 4.1%                         |
| 22   | 2025-05-30        | 256.69 | 249.97 | 1.7%                         | 2.7%                         |
| 23   | 2025-06-06        | 263.24 | 250.24 | 2.6%                         | 5.2%                         |
|      | Four week average | 256.26 | 248.46 | -                            | 3.1%                         |

Source: Manitoba major processors.

Index 100, C\$/100 kg

| Week | Week ending date  | 2025   | 2024   | Change from<br>Previous Week | Change from<br>Previous Year |
|------|-------------------|--------|--------|------------------------------|------------------------------|
| 20   | 2025-05-16        | 239.11 | 238.12 | 1.6%                         | 0.4%                         |
| 21   | 2025-05-23        | 241.77 | 231.47 | 1.1%                         | 4.5%                         |
| 22   | 2025-05-30        | 244.02 | 237.52 | 0.9%                         | 2.7%                         |
| 23   | 2025-06-06        | 249.50 | 238.77 | 2.2%                         | 4.5%                         |
|      | Four week average | 243.60 | 236.47 | -                            | 3.0%                         |

#### MANITOBA WEIGHTED AVERAGE INDEX 100 HOG PRICES WEEKLY

Source: Manitoba major processors