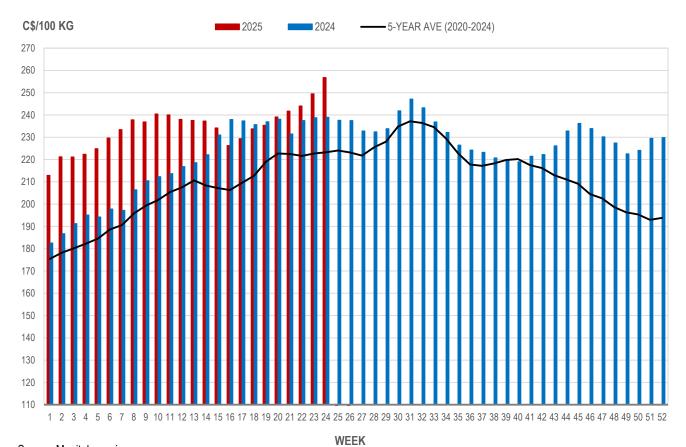

## All In Weights C\$/100 kg

| Week | Week ending date  | 2025   | 2024   | Change from<br>Previous Week | Change from<br>Previous Year |
|------|-------------------|--------|--------|------------------------------|------------------------------|
| 21   | 2025-05-23        | 252.51 | 242.48 | 0.0%                         | 4.1%                         |
| 22   | 2025-05-30        | 256.69 | 249.97 | 1.7%                         | 2.7%                         |
| 23   | 2025-06-06        | 263.24 | 250.24 | 2.6%                         | 5.2%                         |
| 24   | 2025-06-13        | 269.57 | 251.45 | 2.4%                         | 7.2%                         |
|      | Four week average | 260.50 | 248.54 | -                            | 4.8%                         |

Source: Manitoba major processors.

Index 100, C\$/100 kg

| Week | Week ending date  | 2025   | 2024   | Change from<br>Previous Week | Change from<br>Previous Year |
|------|-------------------|--------|--------|------------------------------|------------------------------|
| 21   | 2025-05-23        | 241.77 | 231.47 | 1.1%                         | 4.5%                         |
| 22   | 2025-05-30        | 244.02 | 237.52 | 0.9%                         | 2.7%                         |
| 23   | 2025-06-06        | 249.50 | 238.77 | 2.2%                         | 4.5%                         |
| 24   | 2025-06-13        | 256.77 | 239.00 | 2.9%                         | 7.4%                         |
|      | Four week average | 248.02 | 236.69 | -                            | 4.8%                         |

#### MANITOBA WEIGHTED AVERAGE INDEX 100 HOG PRICES WEEKLY

Source: Manitoba major processors