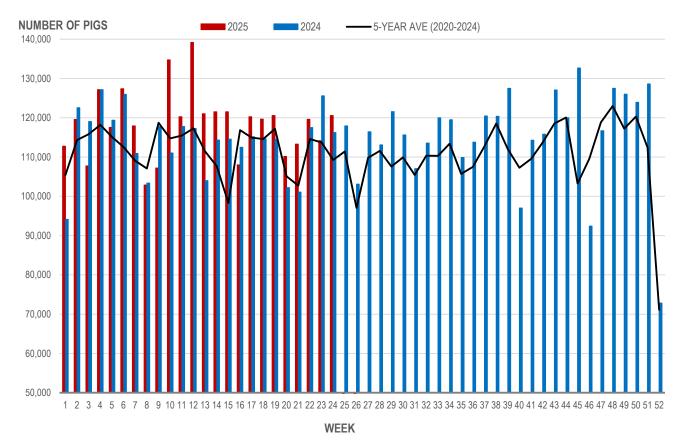

## **Number of Pigs Processed by Major Processors**

| W | Veek | Week ending date  | 2025    | 2024    | Change from<br>Previous Week | Change from<br>Previous Year |
|---|------|-------------------|---------|---------|------------------------------|------------------------------|
|   | 21   | 2025-05-23        | 113,291 | 101,075 | 2.8%                         | 12.1%                        |
|   | 22   | 2025-05-30        | 119,622 | 117,497 | 5.6%                         | 1.8%                         |
|   | 23   | 2025-06-06        | 114,181 | 125,566 | -4.5%                        | -9.1%                        |
|   | 24   | 2025-06-13        | 120,548 | 116,231 | 5.6%                         | 3.7%                         |
|   |      | Four week average | 116,911 | 115,092 | -                            | 1.6%                         |

#### NUMBER OF PIGS PROCESSED BY MAJOR PROCESSORS WEEKLY

Source: Manitoba major processors