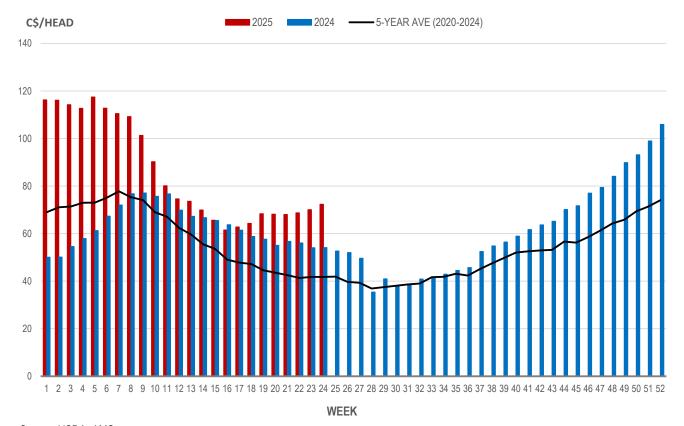

## Weaning Pigs (U.S. Total Composite Weighted Average Price per Head)

|                         | Formula and Cash<br>Low, US\$/Head | Formula and Cash<br>High, US\$/Head | Wtd Avg Price,<br>US\$/Head | Wtd Avg Price,<br>C\$/Head |
|-------------------------|------------------------------------|-------------------------------------|-----------------------------|----------------------------|
| Early Weaned (10-12 lb) | 40.00                              | 63.00                               | 53.20                       | 72.34                      |
| Feeder Pigs (40 lb)     | 80.00                              | 88.00                               | 83.94                       | 114.14                     |

## EARLY WEANED PIGS (U.S. TOTAL COMPOSITE WEIGHTED AVERAGE PRICE PER HEAD) WEEKLY

Source: USDA, AMS