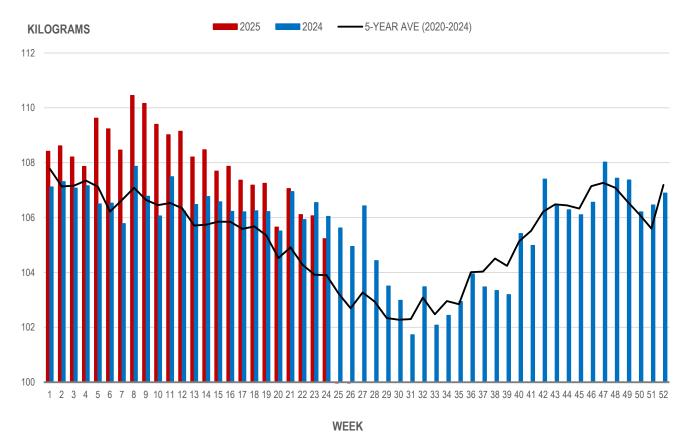

## Average Weight of Hogs Processed by Major Processors, Kg

| Week | Week ending date  | 2025   | 2024   | Change from<br>Previous Week | Change from<br>Previous Year |
|------|-------------------|--------|--------|------------------------------|------------------------------|
| 21   | 2025-05-23        | 107.06 | 106.95 | 1.3%                         | 0.1%                         |
| 22   | 2025-05-30        | 106.11 | 105.93 | -0.9%                        | 0.2%                         |
| 23   | 2025-06-06        | 106.07 | 106.55 | 0.0%                         | -0.5%                        |
| 24   | 2025-06-13        | 105.23 | 106.05 | -0.8%                        | -0.8%                        |
|      | Four week average | 106.12 | 106.37 | -                            | -0.2%                        |

#### AVERAGE WEIGHT OF HOGS PROCESSED BY MAJOR PROCESSORS WEEKLY

Source: Manitoba major processors