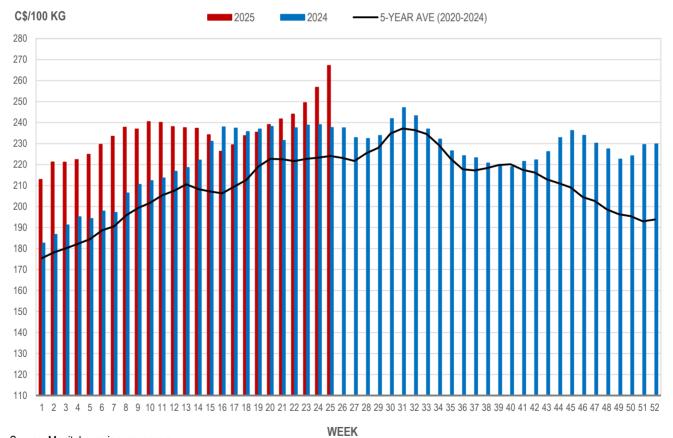

#### All In Weights C\$/100 kg

| Week | Week ending date  | 2025   | 2024   | Change from<br>Previous Week | Change from<br>Previous Year |
|------|-------------------|--------|--------|------------------------------|------------------------------|
| 22   | 2025-05-30        | 256.69 | 249.97 | 1.7%                         | 2.7%                         |
| 23   | 2025-06-06        | 263.24 | 250.24 | 2.6%                         | 5.2%                         |
| 24   | 2025-06-13        | 269.57 | 251.45 | 2.4%                         | 7.2%                         |
| 25   | 2025-06-20        | 281.19 | 249.90 | 4.3%                         | 12.5%                        |
|      | Four week average | 267.67 | 250.39 | -                            | 6.9%                         |

Source: Manitoba major processors.

## Index 100, C\$/100 kg

| Week | Week ending date  | 2025   | 2024   | Change from<br>Previous Week | Change from<br>Previous Year |
|------|-------------------|--------|--------|------------------------------|------------------------------|
| 22   | 2025-05-30        | 244.02 | 237.52 | 0.9%                         | 2.7%                         |
| 23   | 2025-06-06        | 249.50 | 238.77 | 2.2%                         | 4.5%                         |
| 24   | 2025-06-13        | 256.77 | 239.00 | 2.9%                         | 7.4%                         |
| 25   | 2025-06-20        | 267.20 | 237.62 | 4.1%                         | 12.4%                        |
|      | Four week average | 254.38 | 238.23 | -                            | 6.8%                         |

#### MANITOBA WEIGHTED AVERAGE INDEX 100 HOG PRICES WEEKLY

Source: Manitoba major processors

| Week | Week ending date  | 2025    | 2024    | Change from<br>Previous Week | Change from<br>Previous Year |
|------|-------------------|---------|---------|------------------------------|------------------------------|
| 22   | 2025-05-30        | 119,622 | 117,497 | 5.6%                         | 1.8%                         |
| 23   | 2025-06-06        | 114,181 | 125,566 | -4.5%                        | -9.1%                        |
| 24   | 2025-06-13        | 120,548 | 116,231 | 5.6%                         | 3.7%                         |
| 25   | 2025-06-20        | 122,601 | 117,939 | 1.7%                         | 4.0%                         |
|      | Four week average | 119,238 | 119,308 | -                            | -0.1%                        |