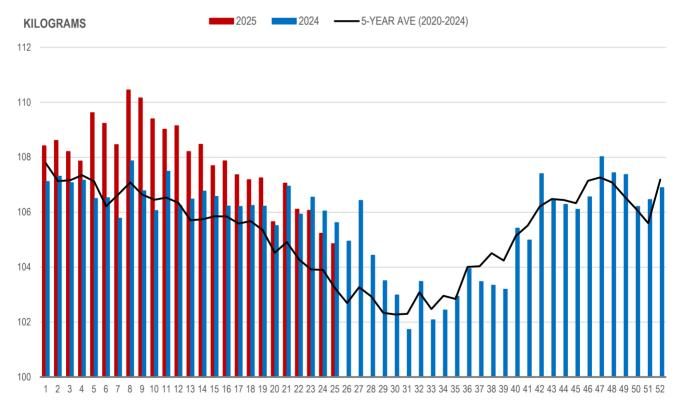

## Average Weight of Hogs Processed by Major Processors, Kg

Source: Manitoba major processors.

#### AVERAGE WEIGHT OF HOGS PROCESSED BY MAJOR PROCESSORS WEEKLY

WEEK

Source: Manitoba major processors