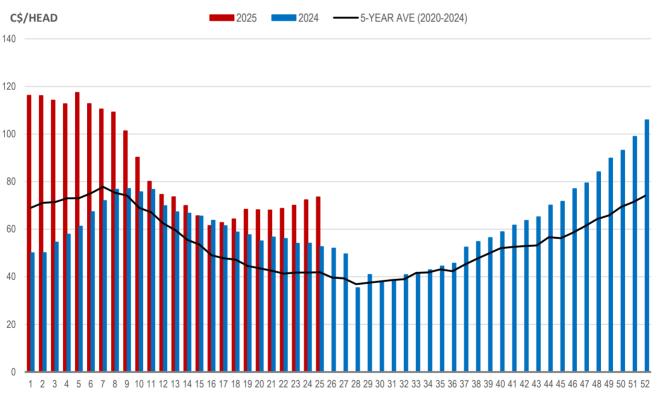

### Weaning Pigs (U.S. Total Composite Weighted Average Price per Head)

|                         | Formula and Cash<br>Low, US\$/Head | Formula and Cash<br>High, US\$/Head | Wtd Avg Price,<br>US\$/Head | Wtd Avg Price,<br>C\$/Head |
|-------------------------|------------------------------------|-------------------------------------|-----------------------------|----------------------------|
| Early Weaned (10-12 lb) | 40.00                              | 64.00                               | 53.57                       | 73.54                      |
| Feeder Pigs (40 lb)     | 83.00                              | 94.00                               | 88.15                       | 121.01                     |
| Source: USDA, AMS       |                                    |                                     |                             |                            |

## EARLY WEANED PIGS (U.S. TOTAL COMPOSITE WEIGHTED AVERAGE PRICE PER HEAD) WEEKLY

WEEK

Source: USDA, AMS