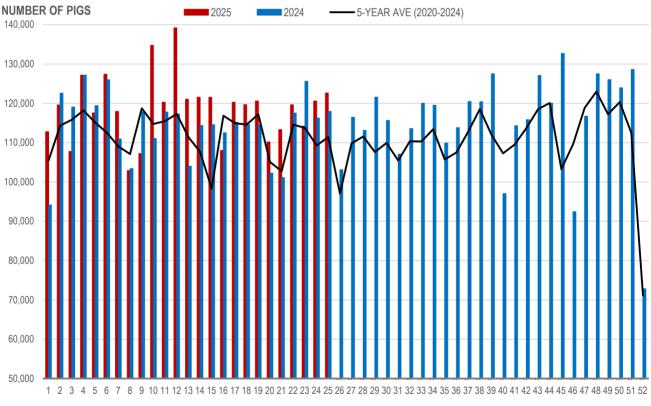

#### MANITOBA WEIGHTED AVERAGE INDEX 100 HOG PRICES WEEKLY

Source: Manitoba major processors

| Week | Week ending date  | 2025    | 2024    | Change from<br>Previous Week | Change from<br>Previous Year |
|------|-------------------|---------|---------|------------------------------|------------------------------|
| 22   | 2025-05-30        | 119,622 | 117,497 | 5.6%                         | 1.8%                         |
| 23   | 2025-06-06        | 114,181 | 125,566 | -4.5%                        | -9.1%                        |
| 24   | 2025-06-13        | 120,548 | 116,231 | 5.6%                         | 3.7%                         |
| 25   | 2025-06-20        | 122,601 | 117,939 | 1.7%                         | 4.0%                         |
|      | Four week average | 119,238 | 119,308 | -                            | -0.1%                        |

## Number of Pigs Processed by Major Processors

Source: Manitoba major processors.

#### NUMBER OF PIGS PROCESSED BY MAJOR PROCESSORS WEEKLY

WEEK

Source: Manitoba major processors

|                 |        |        | Previous Week | Previous Year |
|-----------------|--------|--------|---------------|---------------|
| 2025-05-30      | 106.11 | 105.93 | -0.9%         | 0.2%          |
| 2025-06-06      | 106.07 | 106.55 | 0.0%          | -0.5%         |
| 2025-06-13      | 105.23 | 106.05 | -0.8%         | -0.8%         |
| 2025-06-20      | 104.85 | 105.62 | -0.4%         | -0.7%         |
| ur week average | 105.57 | 106.04 | -             | -0.4%         |
|                 |        |        |               |               |