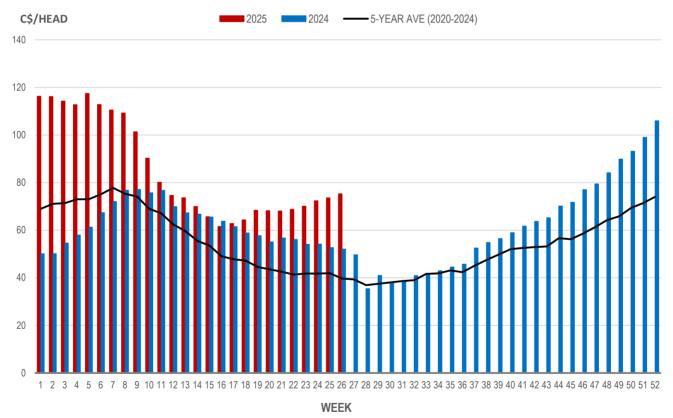

## EARLY WEANED PIGS (U.S. TOTAL COMPOSITE WEIGHTED AVERAGE PRICE PER HEAD) WEEKLY

Source: USDA, AMS

## Weaning Pigs (U.S. Total Composite Weighted Average Price per Head)

|                         | Formula and Cash<br>Low, US\$/Head | Formula and Cash<br>High, US\$/Head | Wtd Avg Price,<br>US\$/Head | Wtd Avg Price,<br>C\$/Head |
|-------------------------|------------------------------------|-------------------------------------|-----------------------------|----------------------------|
| Early Weaned (10-12 lb) | 44.00                              | 64.65                               | 55.02                       | 75.25                      |
| Feeder Pigs (40 lb)     | 84.00                              | 92.00                               | 90.05                       | 123.15                     |