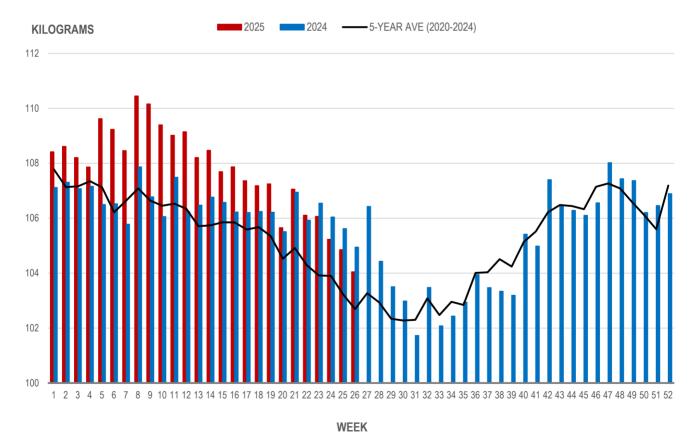

#### AVERAGE WEIGHT OF HOGS PROCESSED BY MAJOR PROCESSORS WEEKLY

Source: Manitoba major processors

## Average Weight of Hogs Processed by Major Processors, Kg

| Week | Week ending date  | 2025   | 2024   | Change from<br>Previous Week | Change from<br>Previous Year |
|------|-------------------|--------|--------|------------------------------|------------------------------|
| 23   | 2025-06-06        | 106.07 | 106.55 | 0.0%                         | -0.5%                        |
| 24   | 2025-06-13        | 105.23 | 106.05 | -0.8%                        | -0.8%                        |
| 25   | 2025-06-20        | 104.85 | 105.62 | -0.4%                        | -0.7%                        |
| 26   | 2025-06-27        | 104.05 | 104.95 | -0.8%                        | -0.9%                        |
|      | Four week average | 105.05 | 105.79 | -                            | -0.7%                        |