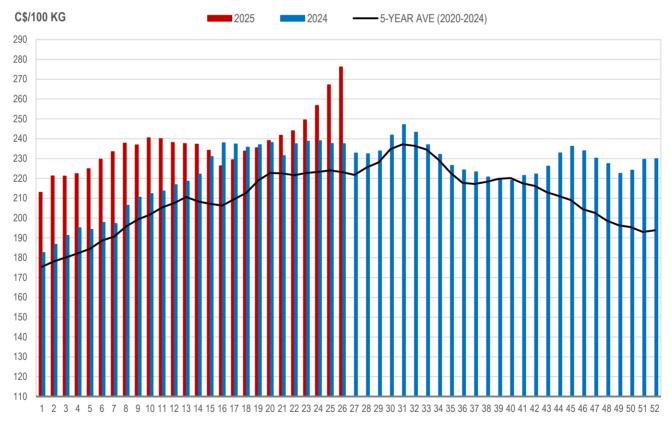

#### MANITOBA WEIGHTED AVERAGE INDEX 100 HOG PRICES WEEKLY

Source: Manitoba major processors

## All In Weights C\$/100 kg

| Week | Week ending date  | 2025   | 2024   | Change from<br>Previous Week | Change from<br>Previous Year |
|------|-------------------|--------|--------|------------------------------|------------------------------|
| 23   | 2025-06-06        | 263.24 | 250.24 | 2.6%                         | 5.2%                         |
| 24   | 2025-06-13        | 269.57 | 251.45 | 2.4%                         | 7.2%                         |
| 25   | 2025-06-20        | 281.19 | 249.90 | 4.3%                         | 12.5%                        |
| 26   | 2025-06-27        | 290.52 | 250.47 | 3.3%                         | 16.0%                        |
|      | Four week average | 276.13 | 250.52 | -                            | 10.2%                        |

Source: Manitoba major processors.

Index 100, C\$/100 kg

| Week | Week ending date  | 2025   | 2024   | Change from<br>Previous Week | Change from<br>Previous Year |
|------|-------------------|--------|--------|------------------------------|------------------------------|
| 23   | 2025-06-06        | 249.50 | 238.77 | 2.2%                         | 4.5%                         |
| 24   | 2025-06-13        | 256.77 | 239.00 | 2.9%                         | 7.4%                         |
| 25   | 2025-06-20        | 267.20 | 237.62 | 4.1%                         | 12.4%                        |
| 26   | 2025-06-27        | 276.25 | 237.52 | 3.4%                         | 16.3%                        |
|      | Four week average | 262.43 | 238.23 | -                            | 10.2%                        |