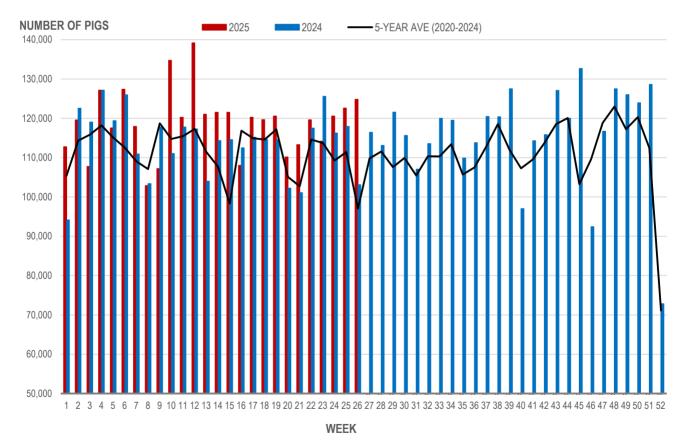

#### NUMBER OF PIGS PROCESSED BY MAJOR PROCESSORS WEEKLY

Source: Manitoba major processors

## **Number of Pigs Processed by Major Processors**

| Week | Week ending date  | 2025    | 2024    | Change from<br>Previous Week | Change from<br>Previous Year |
|------|-------------------|---------|---------|------------------------------|------------------------------|
| 23   | 2025-06-06        | 114,181 | 125,566 | -4.5%                        | -9.1%                        |
| 24   | 2025-06-13        | 120,548 | 116,231 | 5.6%                         | 3.7%                         |
| 25   | 2025-06-20        | 122,601 | 117,939 | 1.7%                         | 4.0%                         |
| 26   | 2025-06-27        | 124,796 | 103,091 | 1.8%                         | 21.1%                        |
|      | Four week average | 120,532 | 115,707 | -                            | 4.2%                         |