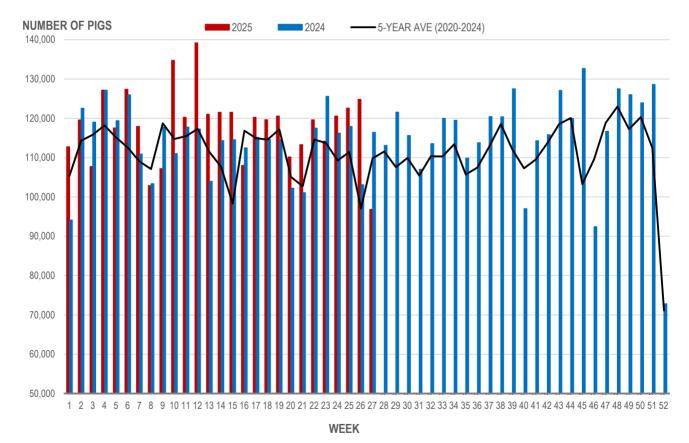

#### NUMBER OF PIGS PROCESSED BY MAJOR PROCESSORS WEEKLY

Source: Manitoba major processors

## **Number of Pigs Processed by Major Processors**

| We | ek | Week ending date  | 2025    | 2024    | Change from<br>Previous Week | Change from<br>Previous Year |
|----|----|-------------------|---------|---------|------------------------------|------------------------------|
| 2  | 4  | 2025-06-13        | 120,548 | 116,231 | 5.6%                         | 3.7%                         |
| 2  | 5  | 2025-06-20        | 122,601 | 117,939 | 1.7%                         | 4.0%                         |
| 2  | 6  | 2025-06-27        | 124,796 | 103,091 | 1.8%                         | 21.1%                        |
| 2  | 7  | 2025-07-04        | 96,824  | 116,428 | -22.4%                       | -16.8%                       |
|    |    | Four week average | 116,192 | 113,422 | -                            | 2.4%                         |