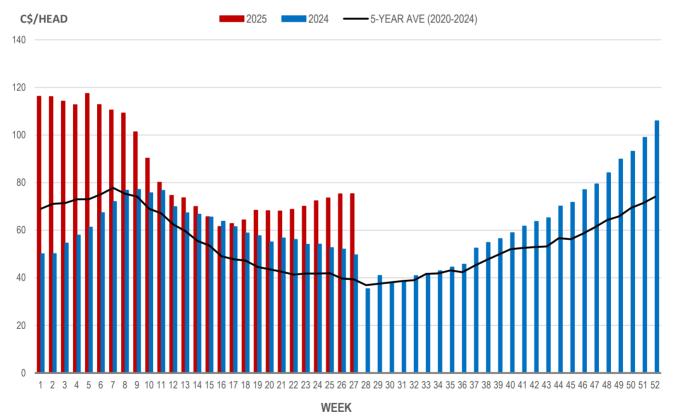

## EARLY WEANED PIGS (U.S. TOTAL COMPOSITE WEIGHTED AVERAGE PRICE PER HEAD) WEEKLY

Source: USDA, AMS

## Weaning Pigs (U.S. Total Composite Weighted Average Price per Head)

|                         | Formula and Cash<br>Low, US\$/Head | Formula and Cash<br>High, US\$/Head | Wtd Avg Price,<br>US\$/Head | Wtd Avg Price,<br>C\$/Head |
|-------------------------|------------------------------------|-------------------------------------|-----------------------------|----------------------------|
| Early Weaned (10-12 lb) | 45.00                              | 65.01                               | 55.36                       | 75.32                      |
| Feeder Pigs (40 lb)     | 80.00                              | 95.00                               | 88.29                       | 120.12                     |