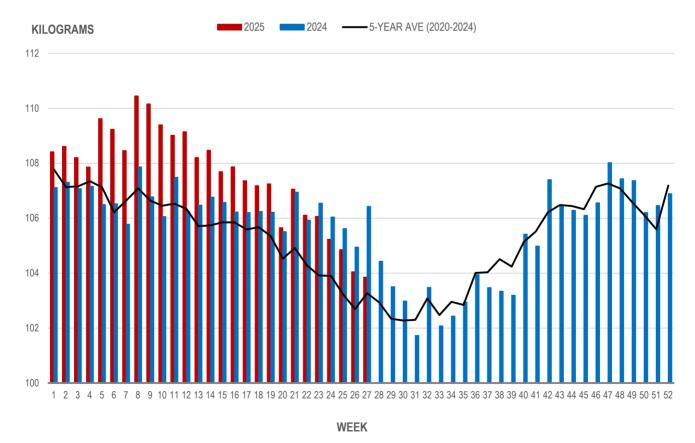

#### AVERAGE WEIGHT OF HOGS PROCESSED BY MAJOR PROCESSORS WEEKLY

Source: Manitoba major processors

## Average Weight of Hogs Processed by Major Processors, Kg

| Week | Week ending date  | 2025   | 2024   | Change from<br>Previous Week | Change from<br>Previous Year |
|------|-------------------|--------|--------|------------------------------|------------------------------|
| 24   | 2025-06-13        | 105.23 | 106.05 | -0.8%                        | -0.8%                        |
| 25   | 2025-06-20        | 104.85 | 105.62 | -0.4%                        | -0.7%                        |
| 26   | 2025-06-27        | 104.05 | 104.95 | -0.8%                        | -0.9%                        |
| 27   | 2025-07-04        | 103.85 | 106.43 | -0.2%                        | -2.4%                        |
|      | Four week average | 104.50 | 105.76 | -                            | -1.2%                        |