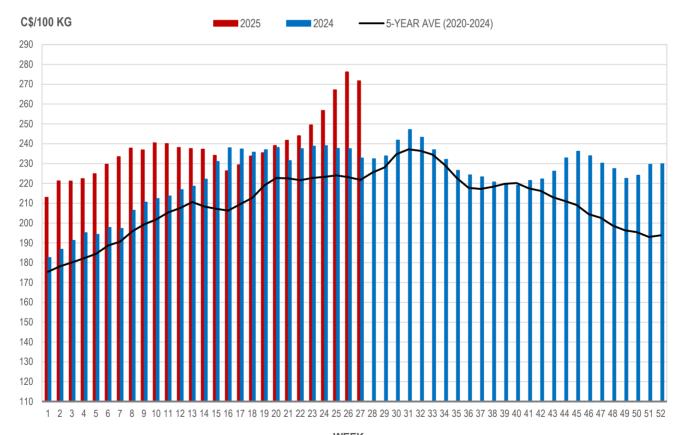

#### MANITOBA WEIGHTED AVERAGE INDEX 100 HOG PRICES WEEKLY

Source: Manitoba major processors

#### All In Weights C\$/100 kg

| Week | Week ending date  | 2025   | 2024   | Change from<br>Previous Week | Change from<br>Previous Year |
|------|-------------------|--------|--------|------------------------------|------------------------------|
| 24   | 2025-06-13        | 269.57 | 251.45 | 2.4%                         | 7.2%                         |
| 25   | 2025-06-20        | 281.19 | 249.90 | 4.3%                         | 12.5%                        |
| 26   | 2025-06-27        | 290.52 | 250.47 | 3.3%                         | 16.0%                        |
| 27   | 2025-07-04        | 285.35 | 243.61 | -1.8%                        | 17.1%                        |
|      | Four week average | 281.66 | 248.86 | -                            | 13.2%                        |

Source: Manitoba major processors.

Index 100, C\$/100 kg

| Week | Week ending date  | 2025   | 2024   | Change from<br>Previous Week | Change from<br>Previous Year |
|------|-------------------|--------|--------|------------------------------|------------------------------|
| 24   | 2025-06-13        | 256.77 | 239.00 | 2.9%                         | 7.4%                         |
| 25   | 2025-06-20        | 267.20 | 237.62 | 4.1%                         | 12.4%                        |
| 26   | 2025-06-27        | 276.25 | 237.52 | 3.4%                         | 16.3%                        |
| 27   | 2025-07-04        | 271.72 | 232.81 | -1.6%                        | 16.7%                        |
|      | Four week average | 267.98 | 236.74 | -                            | 13.2%                        |