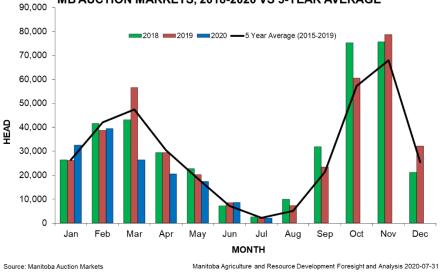

## TOTAL CATTLE MARKETINGS BY MONTH MB AUCTION MARKETS, 2018-2020 VS 5-YEAR AVERAGE