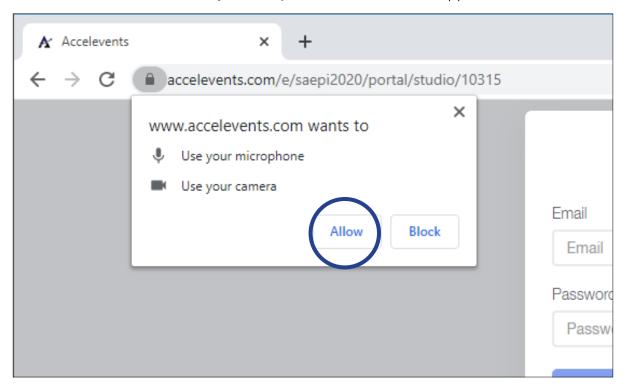

#### Networking:

**Enable the camera and microphone** in your browser once alert appears:

If this did not pop up:

- Click on three dots in the upper right hand corner of *Chrome* (:)
- Click settings
- Navigate to 'site settings' under the 'Privacy and security' section in order to enable permissions
- From here you can also enable camera, microphone, sound, notifications, etc. by going into your site settings from the lock icon in the URL bar or the three dots (:) in the upper right hand corner
- You will need to refresh your page after updating these permissions