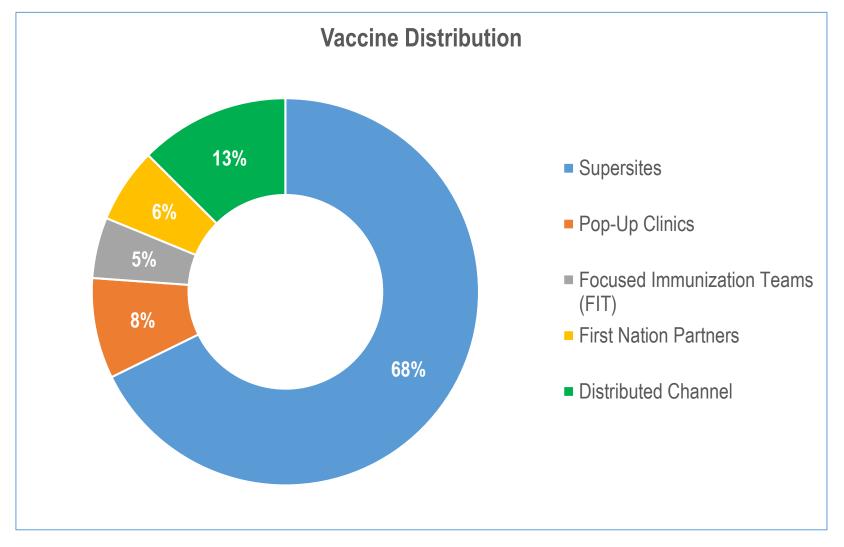

# COVID-19 VACCINATION IN MANITOBA TECHNICAL BRIEFING



#### **COVID-19 DOSE DELIVERY SCHEDULE**





As of July 6, 2021.

#### **DOSE INVENTORIES**





1,536,491 Doses **Administered** 

105,963 **Doses Delivered** 

266,819+ **Doses Being Administered** 

To First Nation partners, medical clinics and pharmacies





### VACCINE DISTRIBUTION

## Ed.

#### Where Manitoba's Doses Have Gone







#### WEEKLY DOSE ADMINISTRATION PROJECTION



|                                   | Last Week<br>Jun 28 – Jul 04 | This Week<br>Jul 05 – Jul 11 | Next Week<br>Jul 12 – Jul 18 |
|-----------------------------------|------------------------------|------------------------------|------------------------------|
| Supersites                        | 150,499                      | 99,745+                      | 85,425+                      |
| Focused Immunization<br>Teams     | 9,704                        | 8,568                        | 5,004+                       |
| Pop-Up & Urban Indigenous Clinics | 14,684                       | 15,250                       | 12,066+                      |
| Distributed Channel               | 44,380                       | 22,010