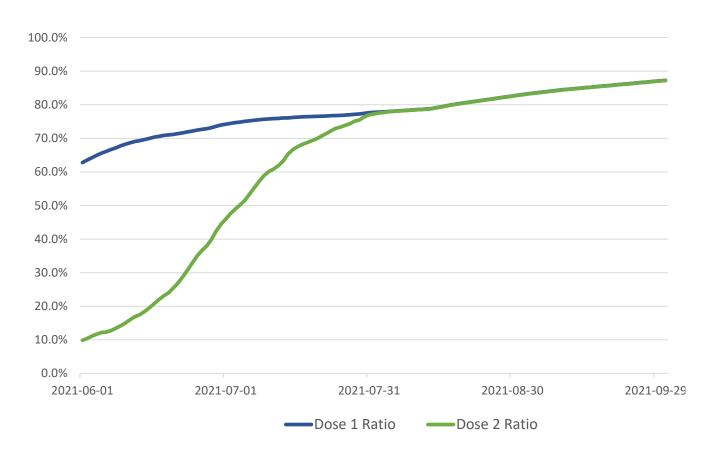

#### **Three Holiday Milestones**

| Holiday<br>Milestones | Dose 1 Target | Dose 2 Target | Status                                        |
|-----------------------|---------------|---------------|-----------------------------------------------|
| Canada Day            | 70%           | 25%           | Completed                                     |
| Terry Fox Day         | 75%           | 50%           | Completed                                     |
| Labour Day            | 80%           | 75%           | On track<br>(Subject to<br>demand<br>changes) |

Projected as of July 6