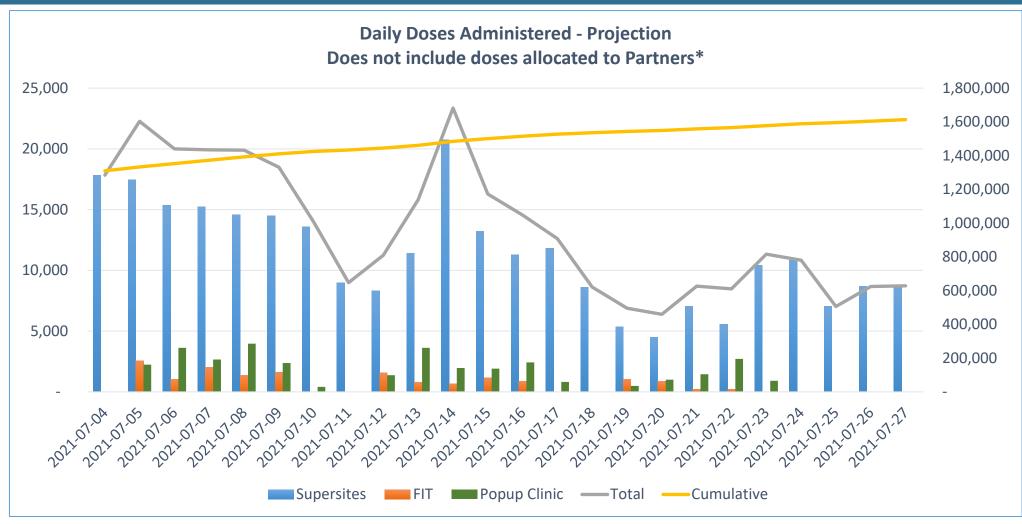

#### DOSE ADMINISTRATION PROJECTION

<sup>\*</sup> Distributed Channel and First Nation Partners

Projected as of July 6