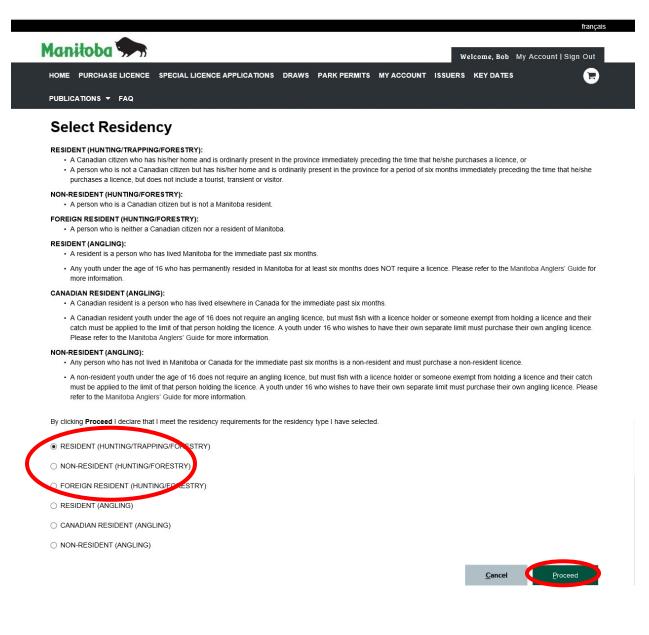

d customer must login and select "<u>Purchase Licence</u>" from the menu options at the top of the screen. In order to successfully complete a transaction through Manitoba elicensing, you are required to have an active Visa or MasterCard. The Conservation Moose Licence Package consists of two licences and one tag allowing for a shared harvest of one moose. The Conservation Moose Licence is also valid for any general moose season. The payment will be made on the purchase of the second Resident Conservation Moose Licence of the package.

Additionally, you are required to have a printer to print any licences you purchase. Visa debit is not available as a payment option.







 After selecting "<u>Purchase Licence</u>", select the type of licence you wish to purchase and click on "Proceed".





10. After clicking on "Proceed", select **GMC2-Resident Conservation Moose Licence Package**. Click on "Purchase to proceed.

|               | ALLICENCE APPLICATIONS DRAWS PARK PERMITS MY ACCOUNT ISSUE                                                                                                                                                                                                                                                                                                                                                                                                                                                                                   |         | y Account   Sign Out |
|---------------|---------------------------------------------------------------------------