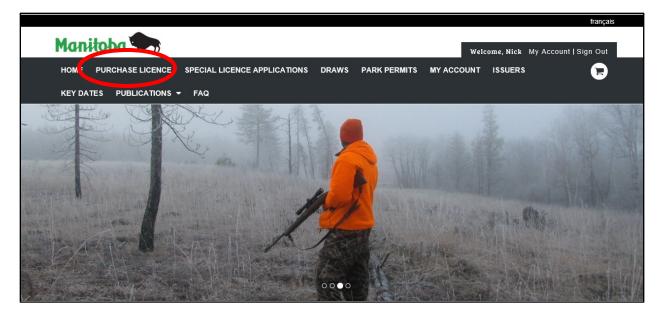

 To purchase a Resident Conservation Moose Licence Package, the first customer must login and select "<u>Purchase Licence</u>" from the menu options at the top of the screen. This licence, GMC1 is free. The second customer must select GMC2 and payment for both licences will be made on this licence. In order to successfully complete a transaction through Manitoba elicensing, you are required to have an active Visa or MasterCard.

Additionally, you are required to have a printer to print any licences you purchase. Visa debit is not available as a payment option.

 After selecting "<u>Purchase Licence</u>", select the type of licence you wish to purchase and click on "Proceed".