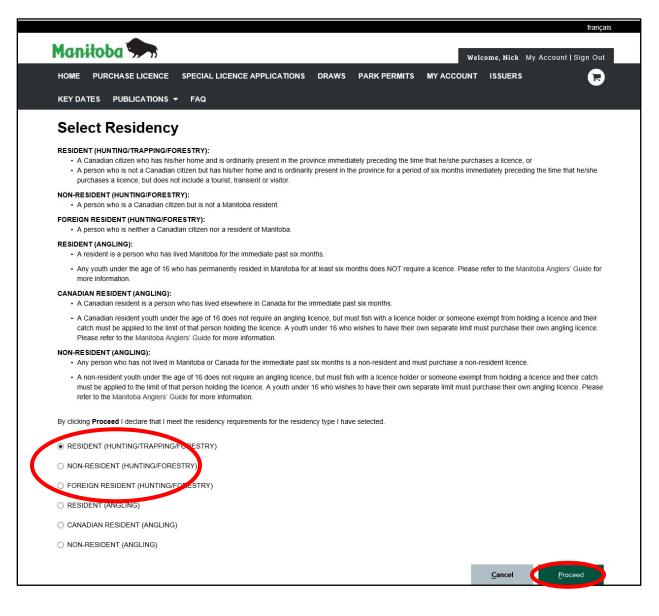

r a shared harvest of one moose. The Conservation Moose Licence is also valid for any general moose season.

 To purchase a Resident Conservation Moose Licence Package, the first customer must login and select "<u>Purchase Licence</u>" from the menu options at the top of the screen. This licence, GMC1 is free. The second customer must select GMC2 and payment for both licences will be made on this licence. In order to successfully complete a transaction through Manitoba elicensing, you are required to have an active Visa or MasterCard.

Additionally, you are required to have a printer to print any licences you purchase. Visa debit is not available as a payment option.







 After selecting "<u>Purchase Licence</u>", select the type of licence you wish to purchase and click on "Proceed".





 After clicking on "Proceed", select GMC1-Resident Conservation Moose Licence Package (Partner Licence). This licence must be purchased first out of the two in the package! Click on "Purchase to proceed.

| Manitoba 🗫            |                                                                                                                                                                                                                                                                                               | Welcome, Nick My Account   Sign | n Out |
|-----------------------|------------------------------------------------------------------------------------------------------------------------------------------------------------------------------------------------------------------