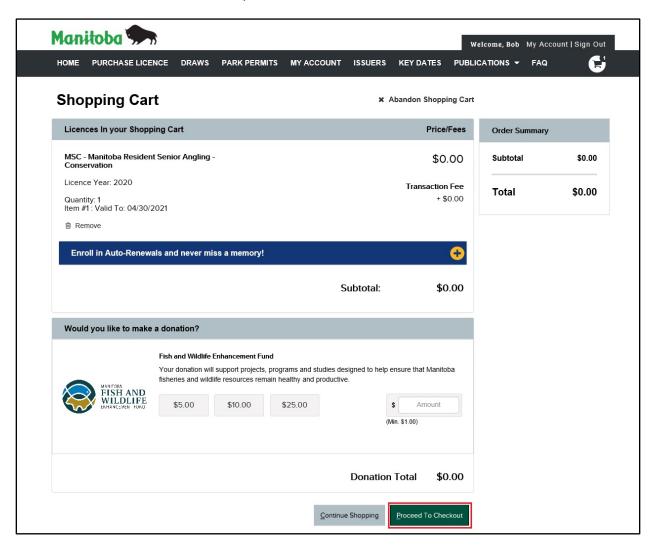

4. Go to cart, review the intended purchase, and if correct, click on "Proceed to Checkout".

Please note there is a donation option to the Manitoba Fish and Wildlife Enhancement Fund. This option is voluntary and all proceeds go to enhancing fish and wildlife activities in Manitoba.