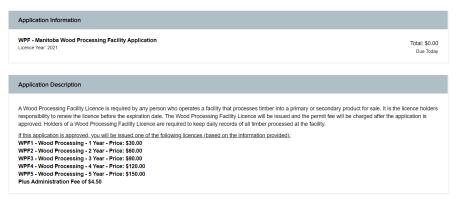

5. The Wood Processing Facility Licence is available for 1, 2, 3, 4 or 5 years. The price is \$30 per year plus the \$4.50 administration fee as displayed below.

WPF - Manitoba Wood Processing Facility Application