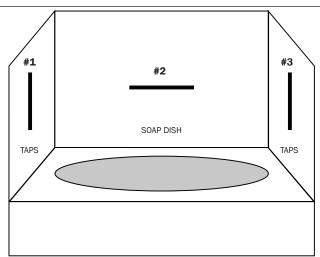

### **SECTION B: Grab Bar Installation for Bathtub**

1. On the following diagram, please circle the number which best describes the location where the grab bar(s) should be installed: