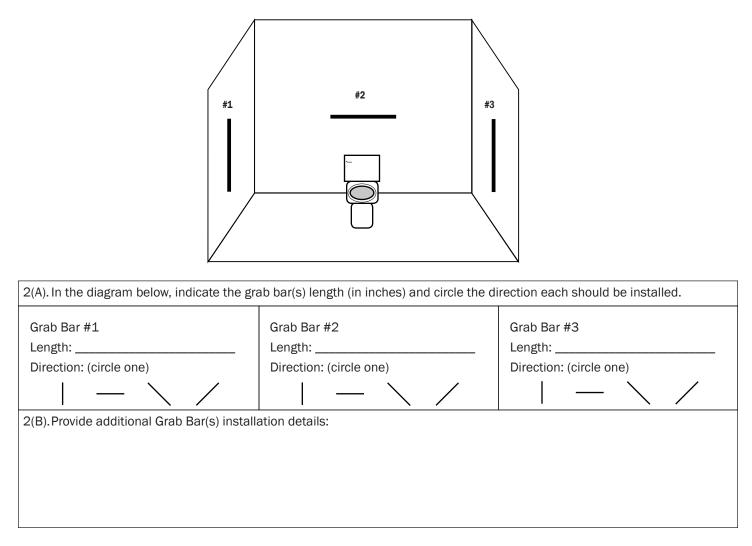

### **SECTION C: Grab Bar Installation for Toilet**

1. On the following diagram, circle the number which best describes the location the grab bar(s) should be installed: