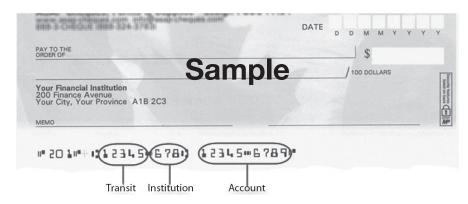

## **Direct Deposit Application**

| FIRST NAME                 |                    | LAST NAME |                |  |  |  |  |
|----------------------------|--------------------|-----------|----------------|--|--|--|--|
| FINANCIAL INSTITUTION NAME |                    |           |                |  |  |  |  |
| BRANCH ADDRESS             | CITY               |           | PROVINCE       |  |  |  |  |
| TRANSIT NUMBER             | INSTITUTION NUMBER |           | ACCOUNT NUMBER |  |  |  |  |

## For verification purposes, please enclose a void cheque

I hereby authorize Manitoba Blue Cross to transfer ALL claim payments to the financial institution indicated above.

| SIGNATURE | DATE |
|-----------|------|
|           |      |
|           |      |