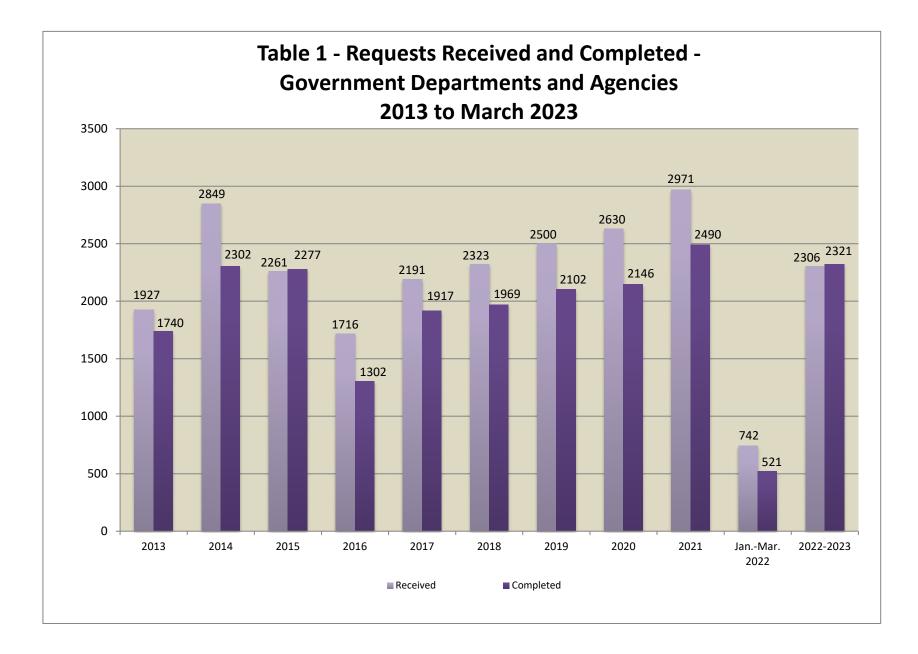

### Table 6 - Requests Received and Completed -Government Agencies 2022-2023

| GOVERNMENT AGENCY                                                 |          |                   | REQUESTS                  | ;               |                     |                    | ACC                | CESS DECISI                    | ONS       |                        | RESPONSE TIME     |        |                                 |           |                                 |  |
|-------------------------------------------------------------------|----------|-------------------|---------------------------|-----------------|---------------------|--------------------|--------------------|--------------------------------|-----------|------------------------|-------------------|--------|---------------------------------|-----------|---------------------------------|--|
|                                                                   |          | Brought           |                           | Carried         |                     | Access             | Granted            | Access                         | Denied    | Not                    |                   | Withir | n 75 Days                       | More that | n 75 Days                       |  |
|                                                                   | Received | From<br>2021-2022 | Withdrawn<br>by Applicant | to<br>2023-2024 | Total<br>Completed* | Granted<br>in Full | Granted<br>in Part | Exceptions<br>to<br>Disclosure | No Record | Confirmed<br>or Denied | Within 45<br>Days | Total  | With<br>Authorized<br>Extension | Total     | With<br>Authorized<br>Extension |  |
| Centre culturel franco-manitobain                                 | 0        | 0                 | 0                         | 0               | 0                   | 0                  | 0                  | 0                              | 0         | 0                      | 0                 | 0      | 0                               | 0         | 0                               |  |
| Communities Economic Development Fund                             | 0        | 0                 | 0                         | 0               | 0                   | 0                  | 0                  | 0                              | 0         | 0                      | 0                 | 0      | 0                               | 0         | 0                               |  |
| Deposit Gaurantee Corporation of Manitoba                         | 0        | 0                 | 0                         | 0               | 0                   | 0                  | 0                  | 0                              | 0         | 0                      | 0                 | 0      | 0                               | 0         | 0                               |  |
| Efficiency Manitoba                                               | 0        | 0                 | 0                         | 0               | 0                   | 0                  | 0                  | 0                              | 0         | 0                      | 0                 | 0      | 0                               | 0         | 0                               |  |
| Legal Aid Manitoba                                                | 3        | 0                 | 0                         | 0               | 3                   | 3                  | 0                  | 0                              | 0         | 0                      | 3                 | 0      | 0                               | 0         | 0                               |  |
| Liquor, Gaming and Cannabis Authority of Manitoba                 | 10       | 0                 | 0                         | 1               | 9                   | 3                  | 6                  | 0                              | 0         | 0                      | 9                 | 0      | 0                               | 0         | 0                               |  |
| Manitoba Agricultural Services Corporation                        | 10       | 0                 | 1                         | 0               | 5                   | 2                  | 1                  | 2                              | 0         | 0                      | 4                 | 1      | 1                               | 0         | 0                               |  |
| Manitoba Arts Council                                             | 0        | 0                 | 0                         | 0               | 0                   | 0                  | 0                  | 0                              | 0         | 0                      | 0                 | 0      | 0                               | 0         | 0                               |  |
| Manitoba Centennial Centre Corporation                            | 0        | 0                 | 0                         | 0               | 0                   | 0                  | 0                  | 0                              | 0         | 0                      | 0                 | 0      | 0                               | 0         | 0                               |  |
| Manitoba Combative Sports Commission                              | 0        | 0                 | 0                         | 0               | 0                   | 0                  | 0                  | 0                              | 0         | 0                      | 0                 | 0      | 0                               | 0         | 0                               |  |
| Manitoba Development Corporation                                  | 2        | 0                 | 0                         | 1               | 0                   | 0                  | 0                  | 0                              | 0         | 0                      | 0                 | 0      | 0                               | 0         | 0                               |  |
| Manitoba Film and Music                                           | 0        | 0                 | 0                         | 0               | 0                   | 0                  | 0                  | 0                              | 0         | 0                      | 0                 | 0      | 0                               | 0         | 0                               |  |
| Manitoba Housing and Renewal Corporation                          | 49       | 12                | 1                         | 3               | 52                  | 16                 | 28                 | 1                              | 7         | 0                      | 32                | 15     | 2                               | 5         | 0                               |  |
| Manitoba Human Rights Commission                                  | 6        | 8                 | 0                         | 0               | 6                   | 4                  | 1                  | 1                              | 0         | 0                      | 5                 | 1      | 1                               | 0         | 0                               |  |
| Manitoba Hydro                                                    | 73       | 7                 | 2                         | 8               | 60                  | 12                 | 30                 | 1                              | 17        | 0                      | 40                | 8      | 4                               | 12        | 8                               |  |
| Manitoba Institute of Trades and Technology                       | 3        | 0                 | 0                         | 0               | 3                   | 0                  | 3                  | 0                              | 0         | 0                      | 3                 | 0      | 0                               | 0         | 0                               |  |
| Manitoba Law Reform Commission                                    | 0        | 0                 | 0                         | 0               | 0                   | 0                  | 0                  | 0                              | 0         | 0                      | 0                 | 0      | 0                               | 0         | 0                               |  |
| Manitoba Liquor and Lotteries Corporation                         | 27       | 0                 | 0                         | 10              | 12                  | 4                  | 3                  | 0                              | 5         | 0                      | 7                 | 4      | 4                               | 1         | 1                               |  |
| Manitoba Municipal Board                                          | 0        | 0                 | 0                         | 0               | 0                   | 0                  | 0                  | 0                              | 0         | 0                      | 0                 | 0      | 0                               | 0         | 0                               |  |
| Manitoba Public Insurance                                         | 75       | 2                 | 3                         | 9               | 48                  | 8                  | 30                 | 3                              | 7         | 0                      | 45                | 3      | 2                               | 0         | 0                               |  |
| Public Utilities Board                                            | 0        | 0                 | 0                         | 0               | 0                   | 0                  | 0                  | 0                              | 0         | 0                      | 0                 | 0      | 0                               | 0         | 0                               |  |
| Social Services Appeal Board                                      | 30       | 0                 | 0                         | 0               | 10                  | 9                  | 1                  | 0                              | 0         | 0                      | 10                | 0      | 0                               | 0         | 0                               |  |
| Manitoba Water Services Board                                     | 0        | 0                 | 0                         | 0               | 0                   | 0                  | 0                  | 0                              | 0         | 0                      | 0                 | 0      | 0                               | 0         | 0                               |  |
| Public Guardian and Trustee of Manitoba                           | 0        | 1                 | 0                         | 0               | 1                   | 1                  | 0                  | 0                              | 0         | 0                      | 0                 | 0      | 0                               | 1         | 0                               |  |
| Travel Manitoba                                                   | 0        | 1                 | 0                         | 0               | 1                   | 0                  | 0                  | 1                              | 0         | 0                      | 0                 | 1      | 1                               | 0         | 0                               |  |
| Workers Compensation Board of Manitoba                            | 32       | 0                 | 0                         | 2               | 26                  | 17                 | 5                  | 0                              | 4         | 0                      | 25                | 1      | 1                               | 0         | 0                               |  |
| TOTAL                                                             | 320      | 31                | 7                         | 34              | 236                 | 79                 | 108                | 9                              | 40        | 0                      | 183               | 34     | 16                              | 19        | 9                               |  |
| TOTALS OF TABLES 5 AND 6<br>(Government departments and agencies) | 2306     | 987               | 456                       | 276             | 2321                | 644                | 927                | 127                            | 358       | 2                      | 1290              | 506    | 137                             | 524       | 28                              |  |