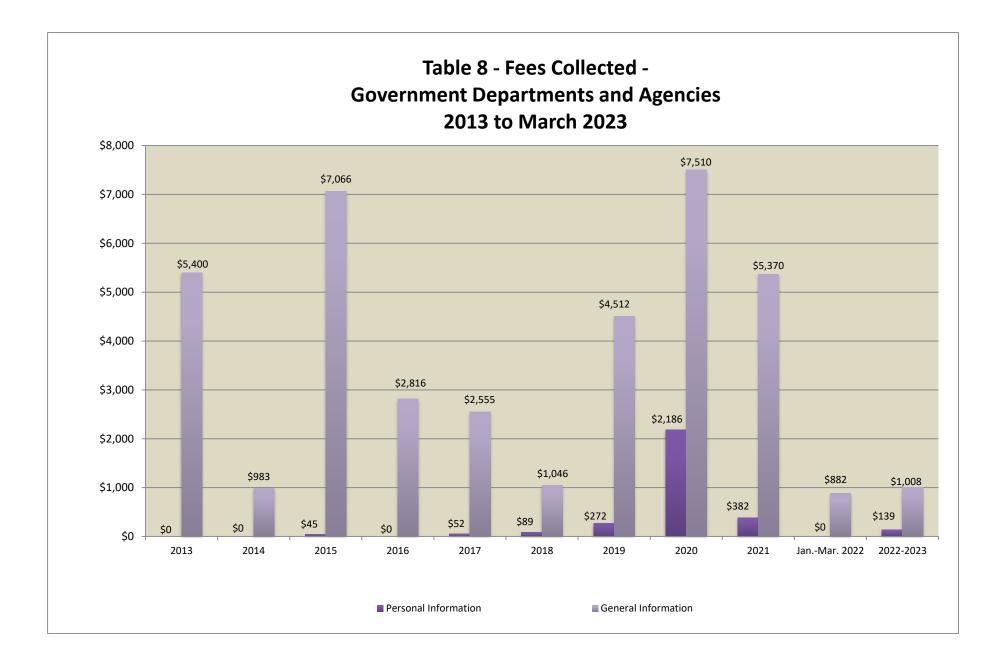

|  |  |  |  |  |  |
| Information relating to workplace investigations *          | 29.2             | 13        | 0                                                         | -    |  |  |  |  |  |  |
| Confidential evaluations about applicant                    | 30               | 10        | 0                                                         | 4    |  |  |  |  |  |  |
| Preservation of heritage resources and life forms           | 31               | 0         | 0                                                         | 2    |  |  |  |  |  |  |
| Information that will be available to the public            | 32               | 28        | 1                                                         | 27   |  |  |  |  |  |  |

\* Came into force with FIPPA Amendments January 1, 2022



### Table 9 - Local Public Bodies' Experience under FIPPA 2022-2023

| TYPE OF LOCAL<br>PUBLIC BODY  | TOTAL NUMBER<br>OF BODIES | NUMBER<br>THAT<br>REPORTED | NUMBER THAT<br>RECEIVED<br>REQUESTS | NUMBER OF<br>REQUESTS<br>RECEIVED | NUMBER OF<br>REQUESTS<br>COMPLETED* | REQUESTS<br>GRANTED<br>IN FULL | REQUESTS<br>GRANTED<br>IN PART | RESPONSE<br>On Time** |
|-------------------------------|---------------------------|----------------------------|-------------------------------------|-----------------------------------|-------------------------------------|--------------------------------|--------------------------------|-----------------------|
| Educational Bodies            |                           |                            |                                     |