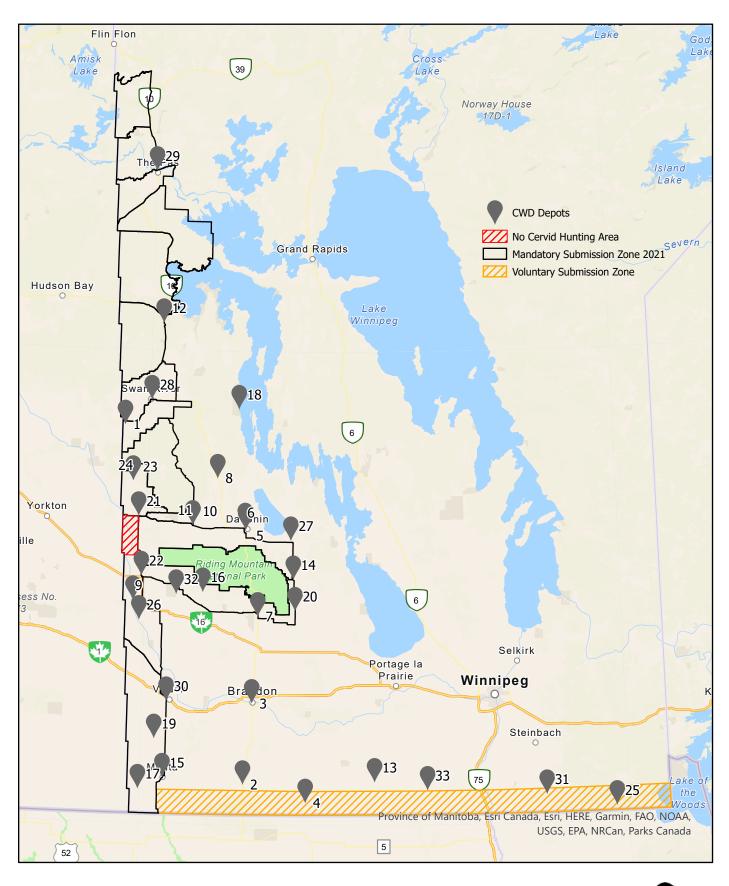

## Chronic Wasting Disease Drop-off Depots

Date Published: 08-Dec-2021

Manitoba 📆

| Depot # | Business Name                  | Community  | Address                  | Phone Number | Hours and Details                                                                                       | Holiday hours (phone ahead if not posted)                                                    |
|---------|--------------------------------|------------|--------------------------|--------------|---------------------------------------------------------------------------------------------------------|----------------------------------------------------------------------------------------------|
| 1       | Benito Premium<br>Meats Ltd.   | Benito     | 135 Railway Ave          | 204-539-2218 | Mon-Fri 9 a.m5:30 p.m., Sat. 9 a.m4 p.m., Sun. CLOSED                                                   |                                                                                              |
| 2       | Du Rite Motors                 | Boissevain | 237 Mill Rd              | 204-534-2929 | Mon-Fri 8 a.m5:30 p.m., Sat 8 a.m noon, Sun. CLOSED                                                     |                                                                                              |
| 3       | Jo-Brook Outdoors              | Brandon    | 2030B Park Ave           | 204-727-3552 | Mon-Fri 9 a.m6 p.m., Sat. 9 a.m5 p.m., Sun. CLOSED                                                      |                                                                                              |
| 4       | The Iron Rail                  | Cartwright | 335 Menarey Ave          | 204-529-2699 | Mon-Sat. 9 a.m 8 p.m., Sun. noon-<br>5 p.m.                                                             | Holiday hours usually noon-5 p.m.; Christmas and Boxing Day usually closed. Call to confirm. |
| 5       | Dauphin Co-op Gas<br>Bar       | Dauphin    | 1301 Main St South       | 204-638-6038 | Daily 6:30 a.m9:30 p.m.                                                                                 |                                                                                              |
| 6       | Dauphin Wildlife<br>Laboratory | Dauphin    |                          | 204-638-4570 | Mon-Fri 8 a.m4:30 p.m., Sat. & Sun. CLOSED. Call ahead.                                                 |                                                                                              |
| 7       | Beatty's XTR Service           | Erickson   | PTH 10                   | 204-636-2954 | Daily 7:30 a.m5:30 p.m., but arrangements for drop-offs at a reasonable time can be made via phone call | Closed Christmas Day                                                                         |
| 8       | Burdeniuks Gas Bar             | Ethelbert  | PTH 10                   | 204-742-3268 | Daily 8 a.m10 p.m.                                                                                      |                                                                                              |
| 9       | Gambler Depot                  | Gambler    |                          | 204-506-0297 | Call ahead to make arrangements.                                                                        |                                                                                              |
| 10      | H.L.& K. Enterprises<br>Ltd.   | Grandview  | Corner of PTH 5 and 366  | 204-546-2087 | Hours irregular, call ahead to make arrangements                                                        | Closed Christmas Day                                                                         |
| 11      | Tempo J&D Corner<br>Store      | Grandview  | 212 Railway Ave<br>North | 204-546-2051 | Mon-Wed 7 a.m. to 10 p.m., Thur-<br>Sat 7 a.m. to 11 p.m., Sunday 8<br>a.m. to 10 p.m.                  |                                                                                              |
| 12      | Mafeking Gas &<br>Grocery      | Mafeking   | 305 Main Ave             | 204-545-2019 | Mon-Fri 8 a.m6 pm, Sat & Sun 9 am-9 pm                                                                  |                                                                                              |
| 13      | PJD Mechanical                 | Manitou    | 60 Front Ave             | 204-242-2416 | Mon-Fri 8 am- 6 p.m., Sat 8 a.m noon. Call ahead on Saturdays.                                          |                                                                                              |
| 14      | Five & Fifty Sales & Service   | McCreary   | 300 Mountainview<br>Dr   | 204-835-2752 | Mon-Sat. 7:30 a.m6:30 p.m.                                                                              |                                                                                              |

| Depot # | Business Name                           | Community       | Address                 | Phone Number | Hours and Details                                                                          | Holiday hours (phone ahead if not posted)                                                          |
|---------|-----------------------------------------|-----------------|-------------------------|--------------|--------------------------------------------------------------------------------------------|----------------------------------------------------------------------------------------------------|
| 15      | White Owl Holdings Inc.                 | Melita          | Corner of PTH 3 and 83  | 204-522-3961 | Mon-Sun 5:30 a.m 9 p.m.                                                                    |                                                                                                    |
| 16      | Olha General Store                      | Olha            |                         | 204-234-5236 | Mon-Sun 7 a.m 7 p.m.                                                                       | No holiday hours/closures                                                                          |
| 17      | Prairieland<br>Taxidermy                | Pierson         | 31 Railway Ave          | 204-634-2203 | Mon-Fri 7 a.m 4 p.m., Sat. & Sun. CLOSED. Call ahead.                                      | Closed Christmas Day                                                                               |
| 18      | Red Sun Gas Bar                         | Pine Creek      | PTH 272                 | 204-524-2121 | Hours irregular; phone ahead to make arrangements                                          |                                                                                                    |
| 19      | Souris River<br>Watershed District      | Reston          | 404 4th Street          | 204-877-3020 | Mon-Fri 8:30 a.m 4:30 p.m., Sat.<br>& Sun. CLOSED                                          |                                                                                                    |
| 20      | The No.5 Store                          | Riding Mountain | 23 PTH 5                | 204-967-2507 | Mon-Sat. 8 a.m 8 p.m., Sun. 9 a.m8 p.m.                                                    | Closed Christmas Day                                                                               |
| 21      | 3-Way Service                           | Roblin          | 109 PTH 5 E             | 204-937-8852 | Mon-Sun 7 a m - 10 p m.                                                                    |                                                                                                    |
| 22      | Russell & District<br>Veterinary Clinic | Russell         | 418 Assiniboine St<br>W | 204-773-3777 | Mon-Fri 9 a.m5 p.m., Sat & Sun<br>CLOSED                                                   | Closed Christmas Day                                                                               |
| 23      | McKelvey's                              | San Clara       |                         | 204-937-3684 | Owner prefers that people come outside of business hours. Call beforehand to if available. |                                                                                                    |
| 24      | Boggy Creek<br>Taxidermy                | San Clara       |                         | 204-937-3436 | Usually Mon-Fri 9-5; Call ahead to make arrangements.                                      |                                                                                                    |
| 25      | Co-op Gas Bar                           | South Junction  | PTH 12                  | 204-437-2643 | Mon-Fri 8 a.m 9 p.m., Sat. & Sun. 9 a.m9 p.m.                                              | Closed Christmas Day,<br>Holiday Hours - 10-6                                                      |
| 26      | Fouillard Steel Ltd                     | St-Lazare       | 225 Fouillard Ave<br>W  | 204-821-6002 | Mon-Fri 8 a.m. – 6 p.m., Sat. 8<br>a.m noon, Sun. CLOSED                                   |                                                                                                    |
| 27      | Intregra Tire                           | Ste. Rose       | 704 Central Avenue      | 204-447-3336 | WINTER HOURS: Mon-Fri 7 a.m 9 p.m., Sat 8 a.m. – 9 p.m., Sun 9 a.m 9 p.m.                  | Closed Christmas Day,<br>holiday hours vary from 9<br>a.m 9 p.m., 10 a.m 6<br>p.m. or 1 p.m 6 p.m. |
| 28      | Rough Country                           | Swan River      | 1977 Dubreuil St        | 204-734-9464 | Mon-Fri 8 a.m 5 p.m., Sat. 8 a.m<br>3 p.m., Sun. CLOSED                                    |                                                                                                    |
| 29      | Pete's Pro Tackle                       | The Pas         | 109 2nd St W            | 204-623-4774 | Mon-Fri 8 a.m 6 p.m., Sat. 8 a.m<br>4 p.m., Sun. 9 a.m 1 p.m.                              |                                                                                                    |

| Depot # | Business Name             | Community      | Address          | Phone Number | Hours and Details                                             | Holiday hours (phone ahead if not posted) |
|---------|---------------------------|----------------|------------------|--------------|---------------------------------------------------------------|-------------------------------------------|
| 30      | White Owl Service<br>Ltd. | Virden         | 1770 Anderson St | 204-748-2112 | Mon-Sun. 6 a.m 10 p.m.                                        |                                           |
| 31      | Co-op Gas Bar             | Vita           | 102 1st St W     | 204-425-3997 | Mon-Fri 7 a.m 9 p.m., Sat. 7 a.m<br>8 p.m., Sun. 8 a.m 8 p.m. |                                           |
| 32      | Waywayseecappo<br>Depot   | Waywayseecappo |                  | 204-821-0561 | Hours irregular; Call ahead to make arrangements.             |                                           |
| 33      | Tempo Gas Bar             | Winkler        | 202 1st St       | 204-325-9536 | Mon-Fri 8 a.m 6 p.m., Sat. & Sun.<br>10 a.m 4 p.m.            |                                           |