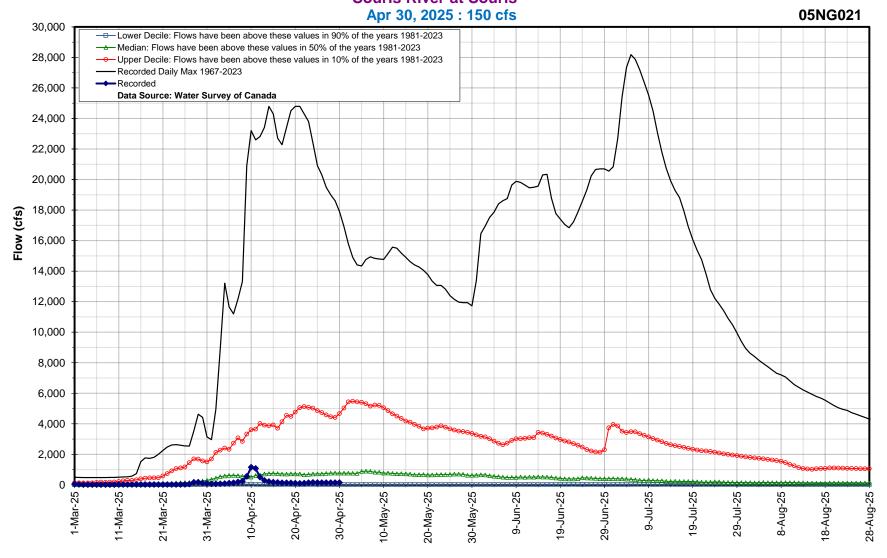

## **Hydrologic Forecast Centre - Manitoba Transportation and Infrastructure**

| Souris River Flows |                          |            |
|--------------------|--------------------------|------------|
| Last Reading Date  | Hydrometric Stations     | Flow (cfs) |
| 30-Apr-25          | Souris River at Melita   | 50         |
| 30-Apr-25          | Souris River at Souris   | 150        |
| 30-Apr-25          | Souris River at Wawanesa | 192        |

## Hydrologic Forecast Centre - Manitoba Transportation and Infrastructure **Souris River at Wawanesa**

Apr 30, 2025 : 192 cfs 05NG001