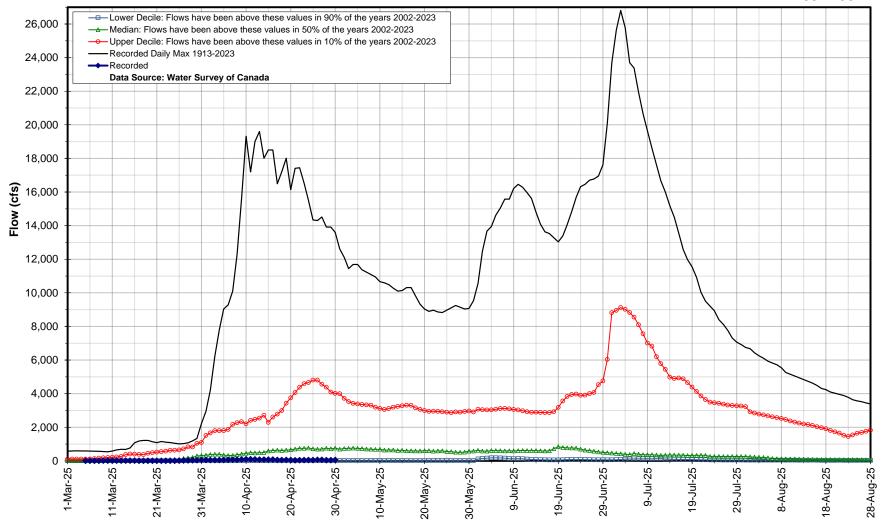

## **Hydrologic Forecast Centre - Manitoba Transportation and Infrastructure**

| Souris River Flows |                          |            |
|--------------------|--------------------------|------------|
| Last Reading Date  | Hydrometric Stations     | Flow (cfs) |
| 30-Apr-25          | Souris River at Melita   | 50         |
| 30-Apr-25          | Souris River at Souris   | 150        |
| 30-Apr-25          | Souris River at Wawanesa | 192        |

## Hydrologic Forecast Centre - Manitoba Transportation and Infrastructure Souris River at Souris