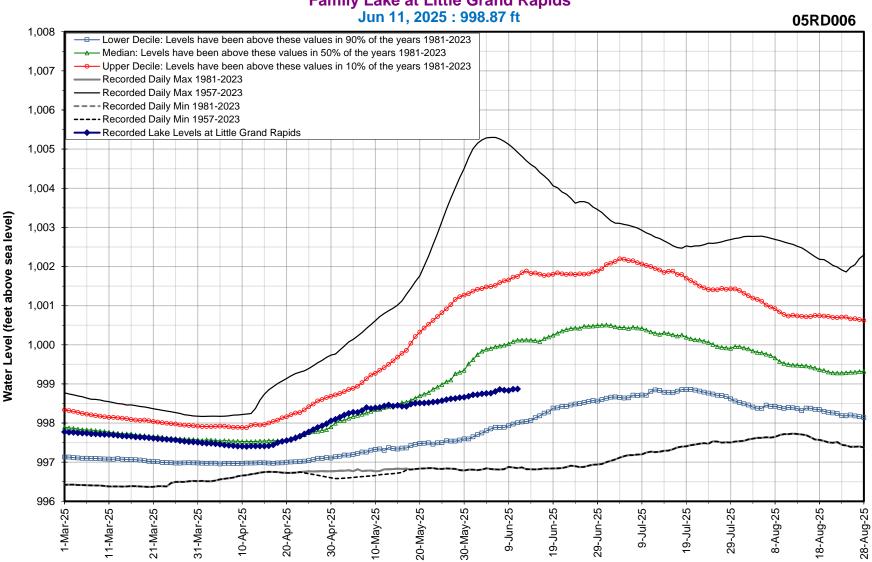

## Hydrologic Forecast Centre - Manitoba Transportation and Infrastructure

| Family Lake Observed Water Level |                                    |              |
|----------------------------------|------------------------------------|--------------|
| Last Reading Date                | Hydrometric Station                | Level (feet) |
| 11-Jun-25                        | Family Lake at Little Grand Rapids | 998.87       |

## Hydrologic Forecast Centre - Manitoba Transportation and Infrastructure

Family Lake at Little Grand Rapids