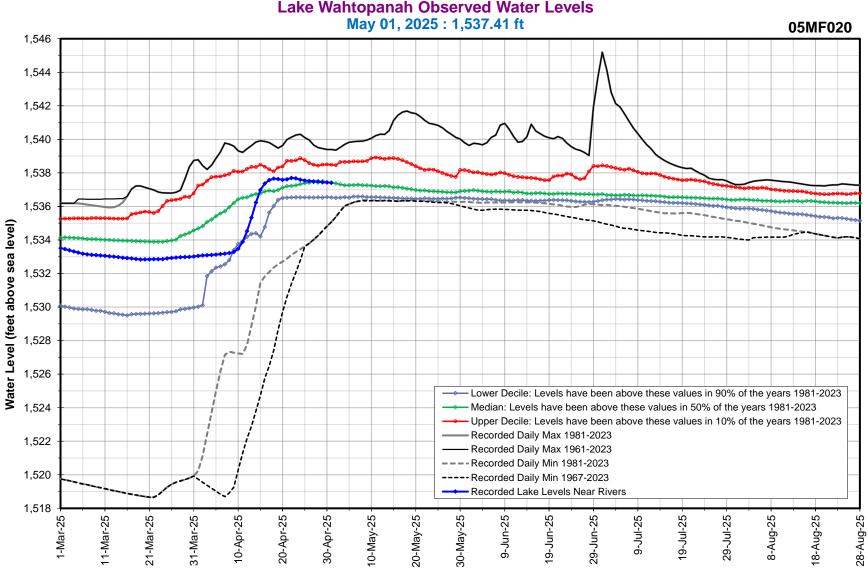

## Hydrologic Forecast Centre - Manitoba Transportation and Infrastructure

| Lake Wahtopanah Observed Water Level |                             |              |
|--------------------------------------|-----------------------------|--------------|
| Last Reading Date                    | Hydrometric Stations        | Level (feet) |
| 1-May-25                             | Lake Wahtopanah near Rivers | 1,537.41     |

Hydrologic Forecast Centre - Manitoba Transportation and Infrastructure Lake Wahtopanah Observed Water Levels