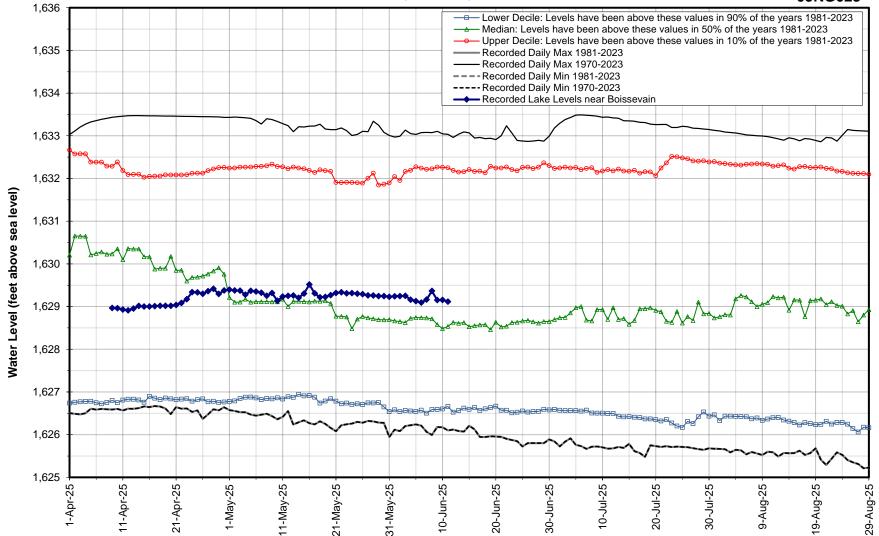

## **Hydrologic Forecast Centre - Manitoba Transportation and Infrastructure**

| Whitewater Lake Observed Water Level |                                 |              |
|--------------------------------------|---------------------------------|--------------|
| Last Reading Date                    | Hydrometric Station             | Level (feet) |
| 11-Jun-25                            | Whitewater Lake near Boissevain | 1,629.12     |

## Whitewater Lake near Boissevain

Jun 11, 2025 : 1,629.12 ft

05NG023