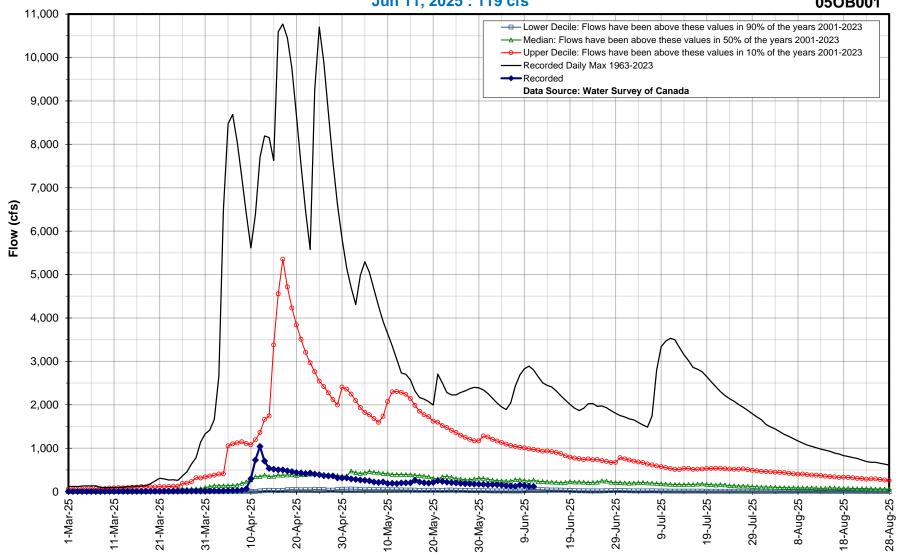

### **Hydrologic Forecast Centre - Manitoba Transportation and Infrastructure**

| Pembina River Flows |                                  |            |
|---------------------|----------------------------------|------------|
| Last Reading Date   | Hydrometric Stations             | Flow (cfs) |
| 11-Jun-25           | Pembina River North of Killarney | 13         |
| 11-Jun-25           | Pembina River near La Riviere    | 119        |
| 11-Jun-25           | Pembina River near Windygates    | 172        |

#### Hydrologic Forecast Centre - Manitoba Transportation and Infrastructure

#### Pembina River near La Riviere