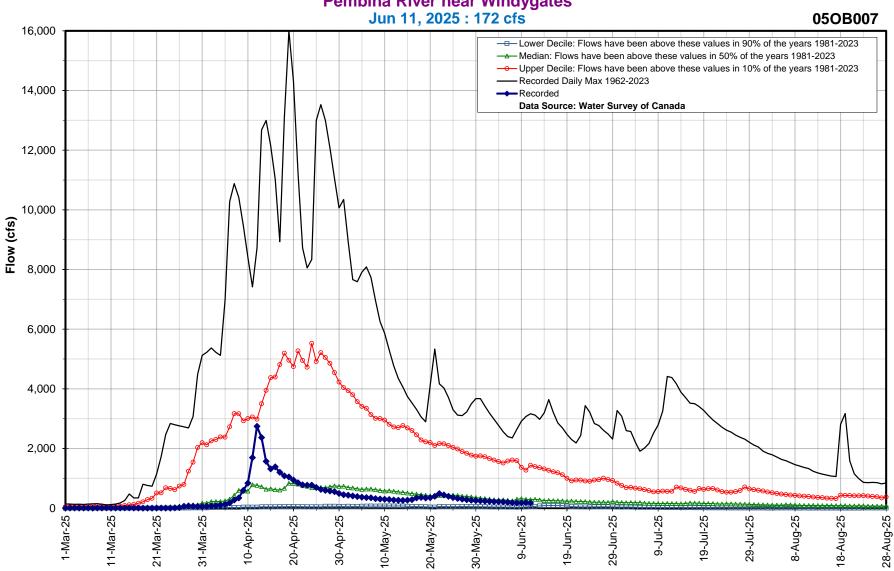

### **Hydrologic Forecast Centre - Manitoba Transportation and Infrastructure**

| Pembina River Flows |                                  |            |
|---------------------|----------------------------------|------------|
| Last Reading Date   | Hydrometric Stations             | Flow (cfs) |
| 11-Jun-25           | Pembina River North of Killarney | 13         |
| 11-Jun-25           | Pembina River near La Riviere    | 119        |
| 11-Jun-25           | Pembina River near Windygates    | 172        |

## Hydrologic Forecast Centre - Manitoba Transportation and Infrastructure

## **Pembina River near Windygates**