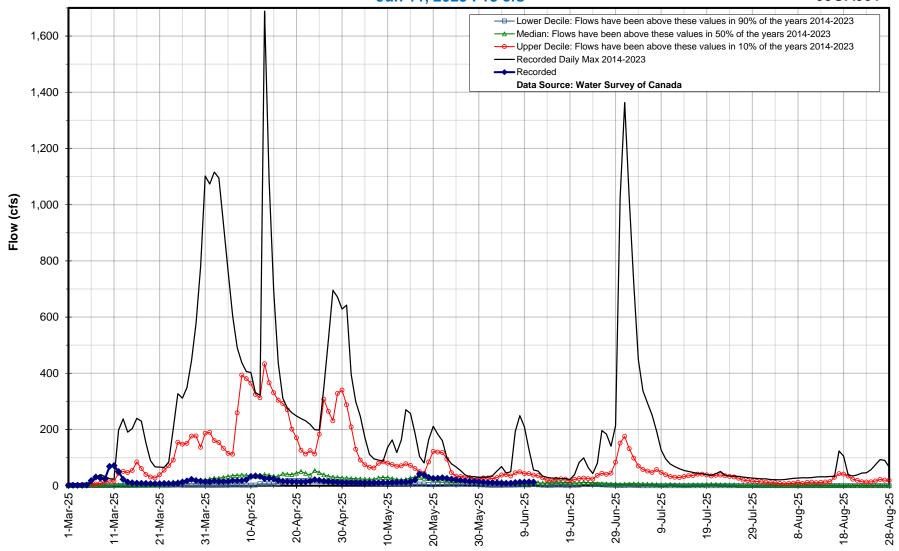

### **Hydrologic Forecast Centre - Manitoba Transportation and Infrastructure**

| Pembina River Flows |                                  |            |
|---------------------|----------------------------------|------------|
| Last Reading Date   | Hydrometric Stations             | Flow (cfs) |
| 11-Jun-25           | Pembina River North of Killarney | 13         |
| 11-Jun-25           | Pembina River near La Riviere    | 119        |
| 11-Jun-25           | Pembina River near Windygates    | 172        |

# Hydrologic Forecast Centre - Manitoba Transportation and Infrastructure **Pembina River North of Killarney**

Jun 11, 2025: 13 cfs

05OA001