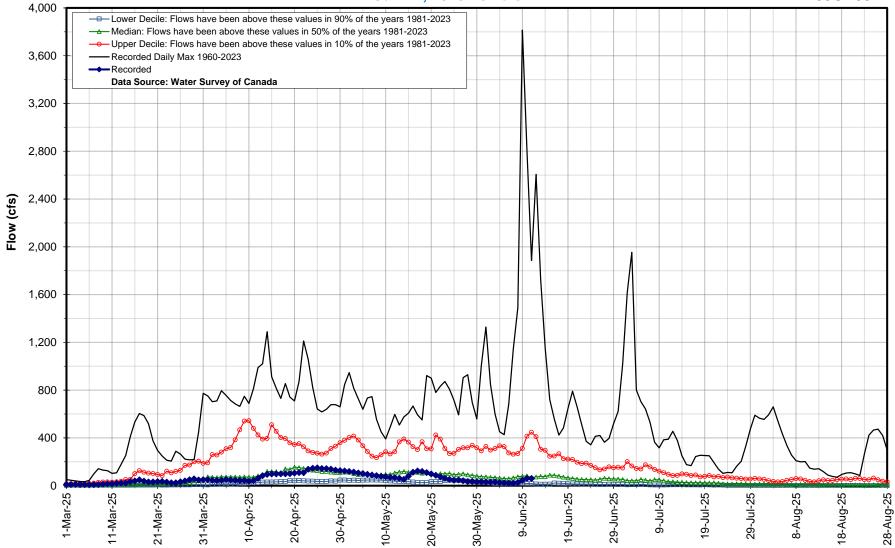

## **Hydrologic Forecast Centre - Manitoba Transportation and Infrastructure**

| Rat River Flows   |                           |            |
|-------------------|---------------------------|------------|
| Last Reading Date | Hydrometric Stations      | Flow (cfs) |
| 11-Jun-25         | Rat River near Sundown    | 61         |
| 11-Jun-25         | Rat River near Otterburne | 38         |

## Hydrologic Forecast Centre - Manitoba Transportation and Infrastructure Rat River near Otterburne