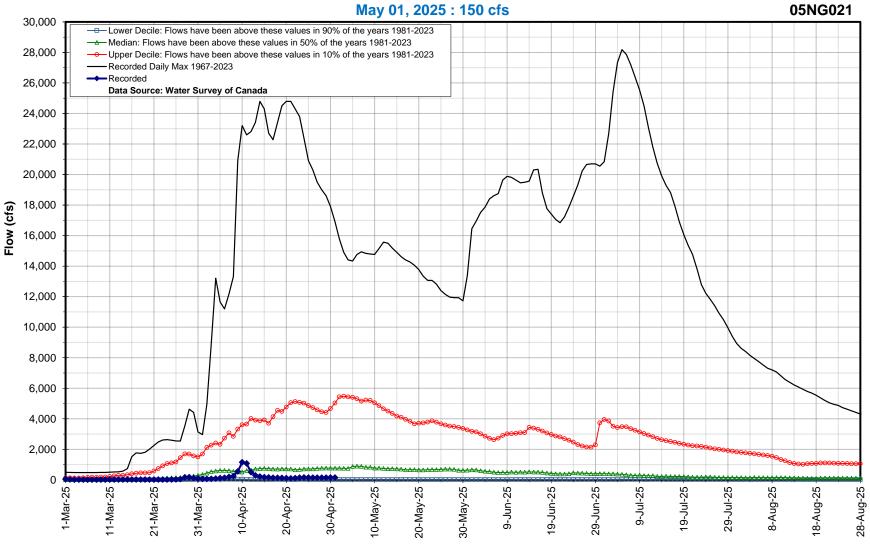

## Hydrologic Forecast Centre - Manitoba Transportation and Infrastructure

**Souris River at Souris** 

## **Hydrologic Forecast Centre - Manitoba Transportation and Infrastructure**

| Souris River Flows |                          |            |
|--------------------|--------------------------|------------|
| Last Reading Date  | Hydrometric Stations     | Flow (cfs) |
| 1-May-25           | Souris River at Melita   | 29         |
| 1-May-25           | Souris River at Souris   | 150        |
| 1-May-25           | Souris River at Wawanesa | 194        |