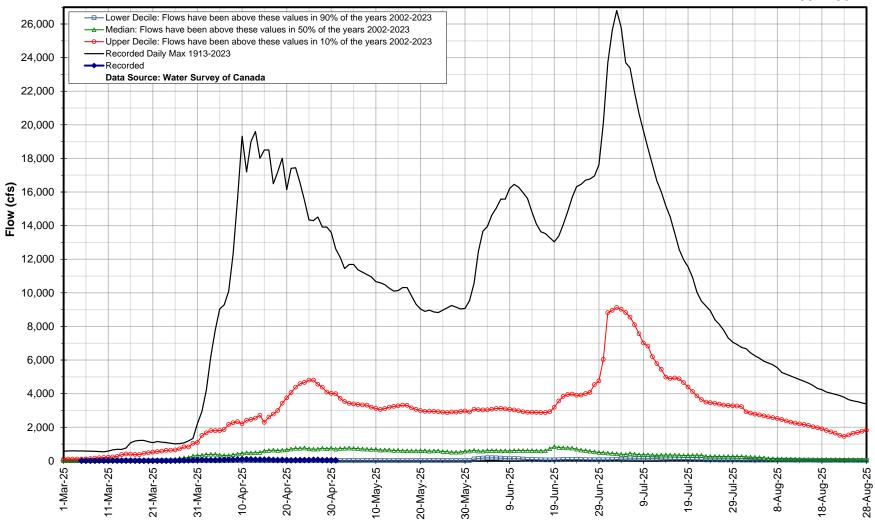

## Hydrologic Forecast Centre - Manitoba Transportation and Infrastructure **Souris River at Melita**

May 01, 2025 : 29 cfs

## **Hydrologic Forecast Centre - Manitoba Transportation and Infrastructure**

| Souris River Flows |                          |            |
|--------------------|--------------------------|------------|
| Last Reading Date  | Hydrometric Stations     | Flow (cfs) |
| 1-May-25           | Souris River at Melita   | 29         |
| 1-May-25           | Souris River at Souris   | 150        |
| 1-May-25           | Souris River at Wawanesa | 194        |