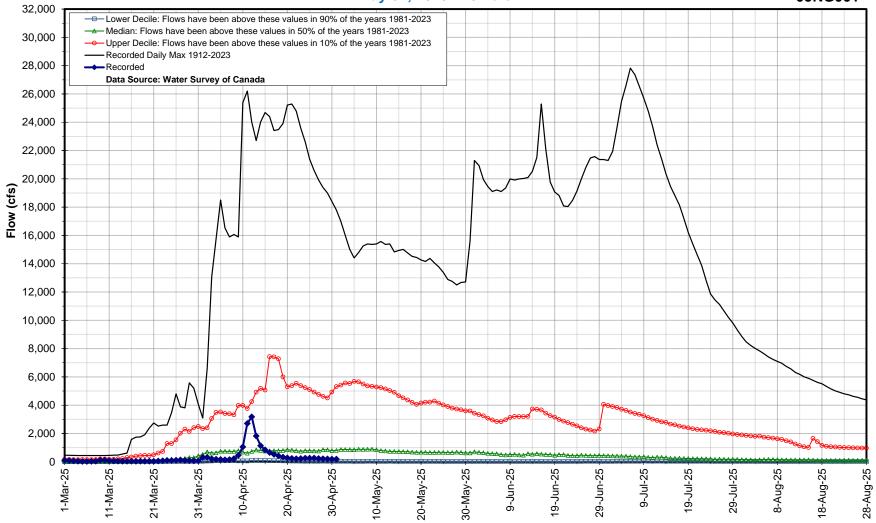

## Hydrologic Forecast Centre - Manitoba Transportation and Infrastructure Souris River at Wawanesa

May 01, 2025: 194 cfs

05NG001

## **Hydrologic Forecast Centre - Manitoba Transportation and Infrastructure**

| Souris River Flows |                          |            |
|--------------------|--------------------------|------------|
| Last Reading Date  | Hydrometric Stations     | Flow (cfs) |
| 1-May-25           | Souris River at Melita   | 29         |
| 1-May-25           | Souris River at Souris   | 150        |
| 1-May-25           | Souris River at Wawanesa | 194        |