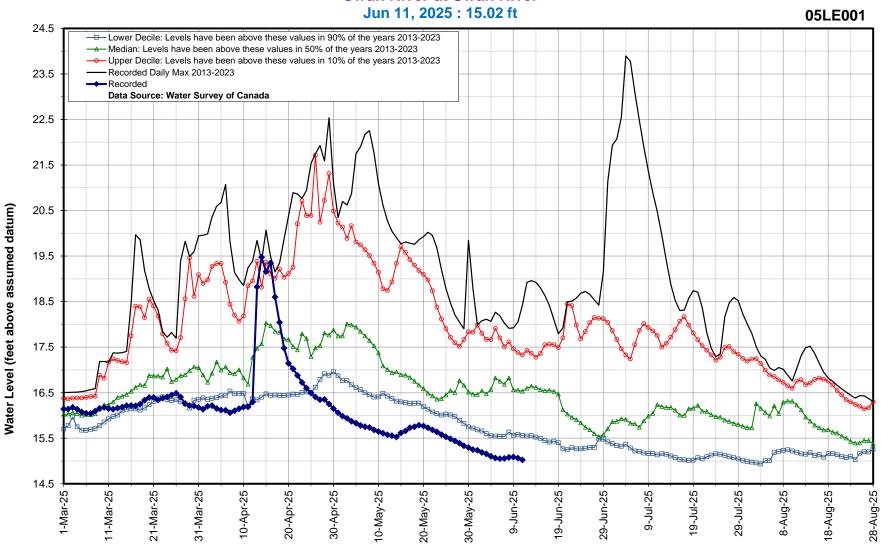

## Hydrologic Forecast Centre - Manitoba Transportation and Infrastructure

| Swan River Flows and Levels |                           |            |              |
|-----------------------------|---------------------------|------------|--------------|
| Last Reading Date           | Hydrometric Stations      | Flow (cfs) | Level (feet) |
| 11-Jun-25                   | Swan River at Swan River  |            | 15.02        |
| 11-Jun-25                   | Swan River near Minitonas | 41         |              |

## Hydrologic Forecast Centre - Manitoba Transportation and Infrastructure

Swan River at Swan River