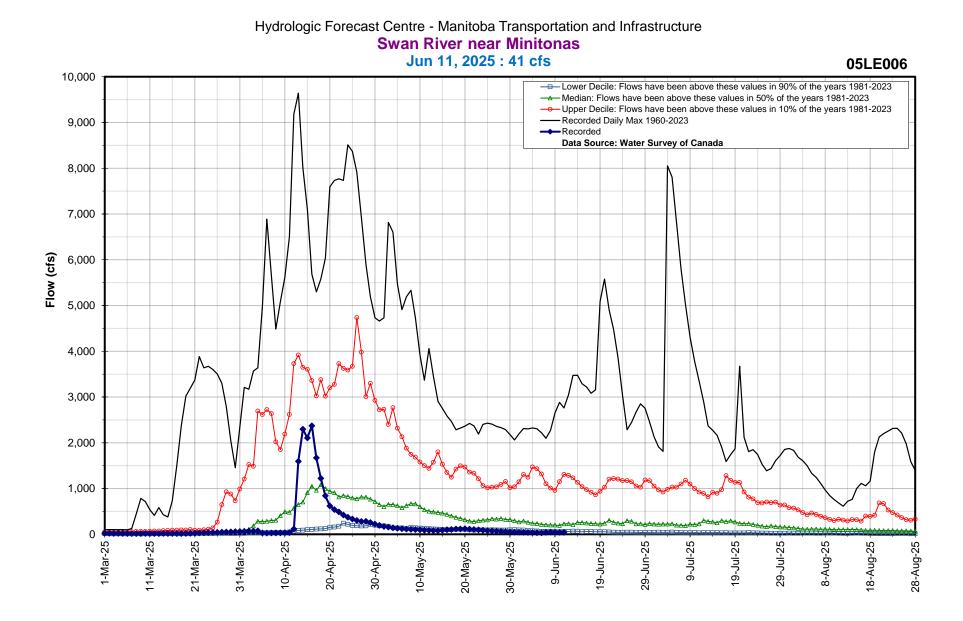

## Hydrologic Forecast Centre - Manitoba Transportation and Infrastructure

| Swan River Flows and Levels |                           |            |              |
|-----------------------------|---------------------------|------------|--------------|
| Last Reading Date           | Hydrometric Stations      | Flow (cfs) | Level (feet) |
| 11-Jun-25                   | Swan River at Swan River  |            | 15.02        |
| 11-Jun-25                   | Swan River near Minitonas | 41         |              |