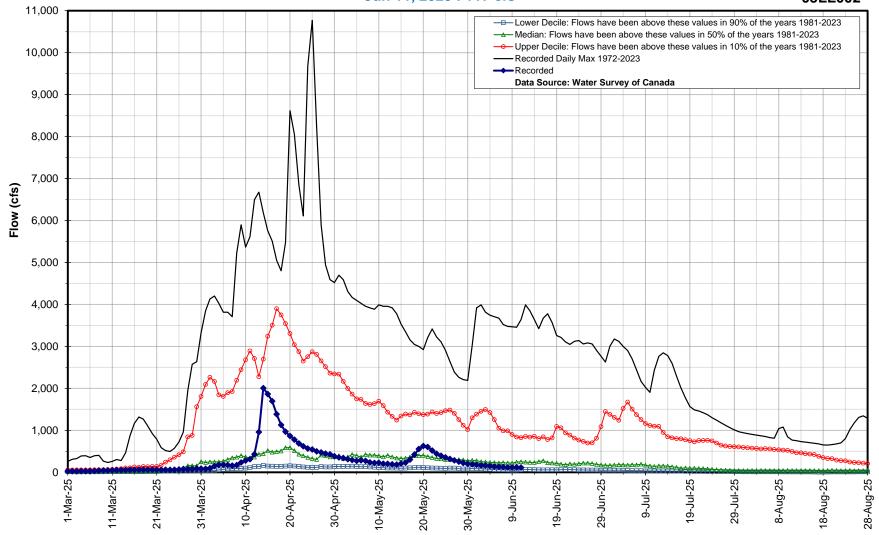

## Hydrologic Forecast Centre - Manitoba Transportation and Infrastructure Whitemud River at Westbourne

Jun 11, 2025: 117 cfs

05LL002