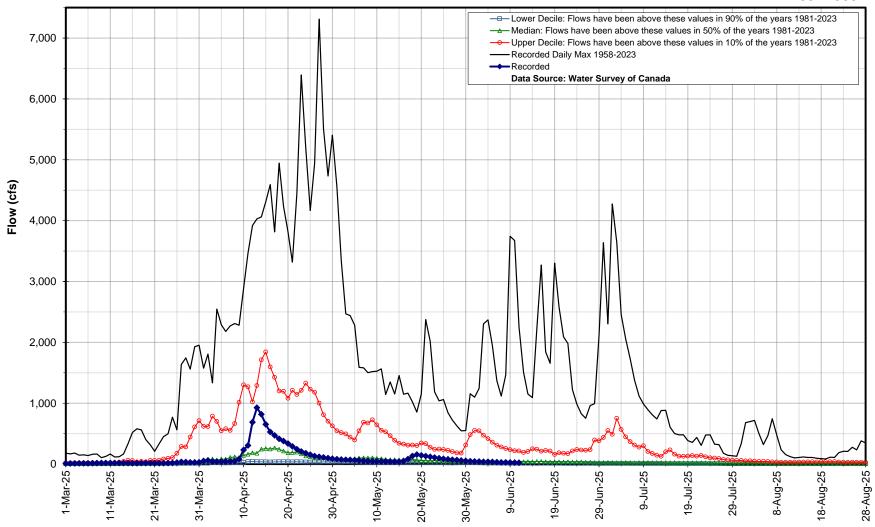

rologic Forecast Centre - Manitoba Transportation and Infrastructure**

| Whitemud River Flows |                              |            |
|----------------------|------------------------------|------------|
| Last Reading Date    | Hydrometric Stations         | Flow (cfs) |
| 11-Jun-25            | Whitemud River at Keyes      | 22         |
| 11-Jun-25            | Whitemud River at Westbourne | 117        |

Note: Please go to the next pages to view the historical and current flow hydrographs for these rivers

<sup>\*</sup> Real-time flow and level data is provisional and subject to change. Data provided by Water Survey of Canada/Environment Canada

## Hydrologic Forecast Centre - Manitoba Transportation and Infrastructure

## Whitemud River at Keyes

Jun 11, 2025 : 22 cfs

05LL005



## Hydrologic Forecast Centre - Manitoba Transportation and Infrastructure Whitemud River at Westbourne

Jun 11, 2025: 117 cfs

05LL002