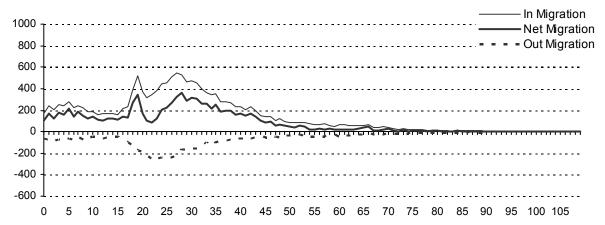

Figures 2a, 2b, and 2c represent population migration. In-migration and outmigration with a resulting net migration trend line are depicted. Manitoba gained population through in-migration between June 1, 2016 and June 1, 2017. There were 33,008 in-migrants and 13,274 out-migrants resulting in a net in-migration of 19,734. Figures 2b and 2c are the female and male trends.

#### Figure 2b

Migration In and Out of the Province and Net Migration of Females by Single Year of Age -June 1, 2016 to June 1, 2017