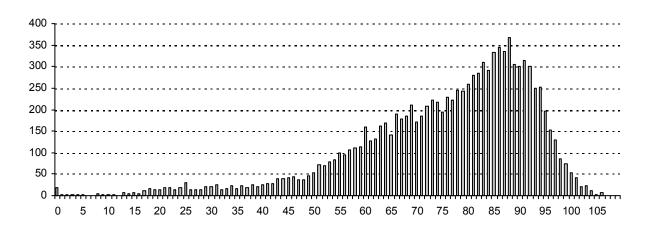

Figures 1a, 1b, and 1c depict the actual number of residents cancelled from the registration system upon notification of death during the period June 1, 2016 to June 1, 2017. Figures 1b and 1c are female and male profiles.

(1) Member of the Armed Forces, inmate of a penitentiary, or not located.

Number of Deaths by Single Year of Age - June 1, 2016 to June 1, 2017

Figure 1b

Number of Female Deaths by Single Year of Age - June 1, 2016 to June 1, 2017