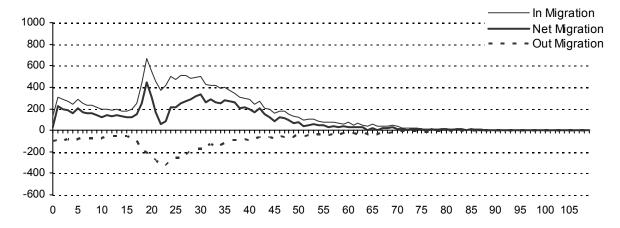

Figures 2a, 2b, and 2c represent population migration. In-migration and outmigration with a resulting net migration trend line are depicted. Manitoba gained population through in-migration between June 1, 2016 and June 1, 2017. There were 33,008 in-migrants and 13,274 out-migrants resulting in a net in-migration of 19,734. Figures 2b and 2c are the female and male trends.

### Figure 2c

Migration In and Out of the Province and Net Migration of Males by Single Year of Age - June 1, 2016 to June 1, 2017