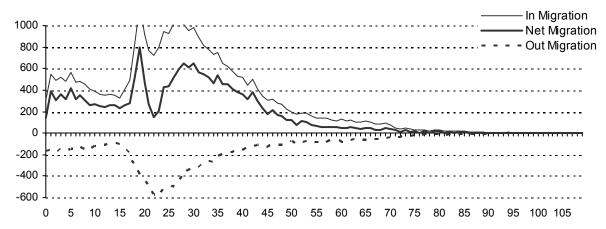

Figures 2a, 2b, and 2c represent population migration. In-migration and outmigration with a resulting net migration trend line are depicted. Manitoba gained population through in-migration between June 1, 2016 and June 1, 2017. There were 33,008 in-migrants and 13,274 out-migrants resulting in a net in-migration of 19,734. Figures 2b and 2c are the female and male trends.

#### Figure 2a

Total Migration In and Out of the Province and Net Migration by Single Year of Age - June 1, 2016 to June 1, 2017