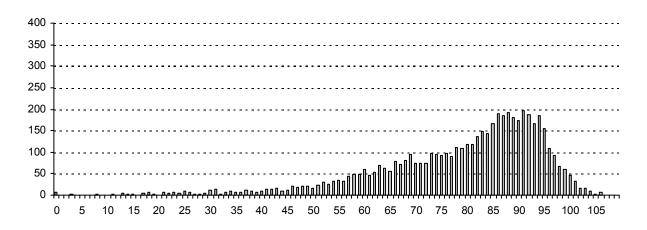

Figures 1a, 1b, and 1c depict the actual number of residents cancelled from the registration system upon notification of death during the period June 1, 2016 to June 1, 2017. Figures 1b and 1c are female and male profiles.

Figure 1c

Number of Male Deaths by Single Year of Age - June 1, 2016 to June 1, 2017