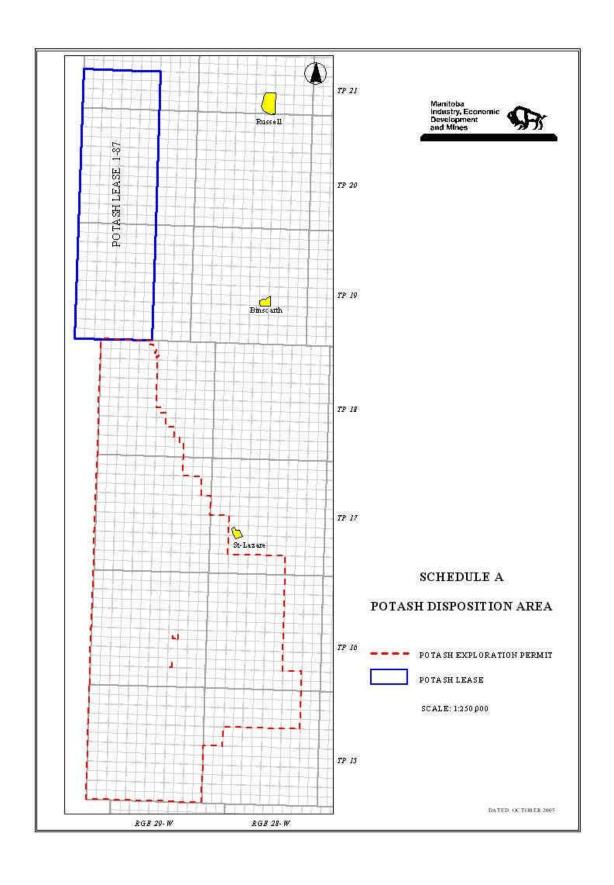

## Withdrawal of Crown Oil and Gas Rights from Disposition

Effective immediately, the Department of Industry, Economic Development and Mines will not be accepting applications under Subsection 2(2) of the Crown Disposition Regulation for the disposition of Crown oil and gas rights by public sale in the area currently under potash disposition for exploration and/or development ("potash disposition area") outlined in Schedule A. This Notice does not affect the rights of holders of existing dispositions of Crown oil and gas rights in the potash disposition area.

A potash lease in the Russell area has been held by the Manitoba Potash Corporate since 1987. The Department is in the process of issuing a potash exploration permit in the St. Lazare area to Agrium Inc. The term of the potash exploration permit is five years and may be extended in accordance with the provisions of the Potash Exploration Permit Regulation under *The Mines and Minerals Act*.