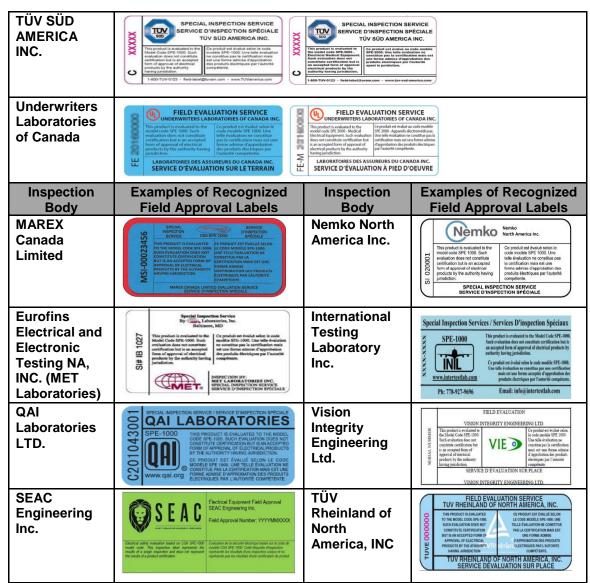

# **Inspection Bodies**

This bulletin provides a list of Inspection Bodies and examples of their recognized field approval labels that are acceptable in Manitoba, and may not include all accepted labels or Inspection Bodies.

The following companies are recognized to provide field approval services of electrical equipment in Manitoba as per their scope of accreditation with the SCC:

Winnipeg MB, R3C 0P8 T: 204 945-3373

Email: TechnicalServices@gov.mb.ca

#### NOTE:

- \* A "PANEL ONLY" label indicates that only the panel has been evaluated to SPE-1000 and does not cover equipment that is added or connected to the panel.
- \* Medical Electrical Equipment Field Evaluation Labels must indicate that the equipment was evaluated to Model Code SPE-3000