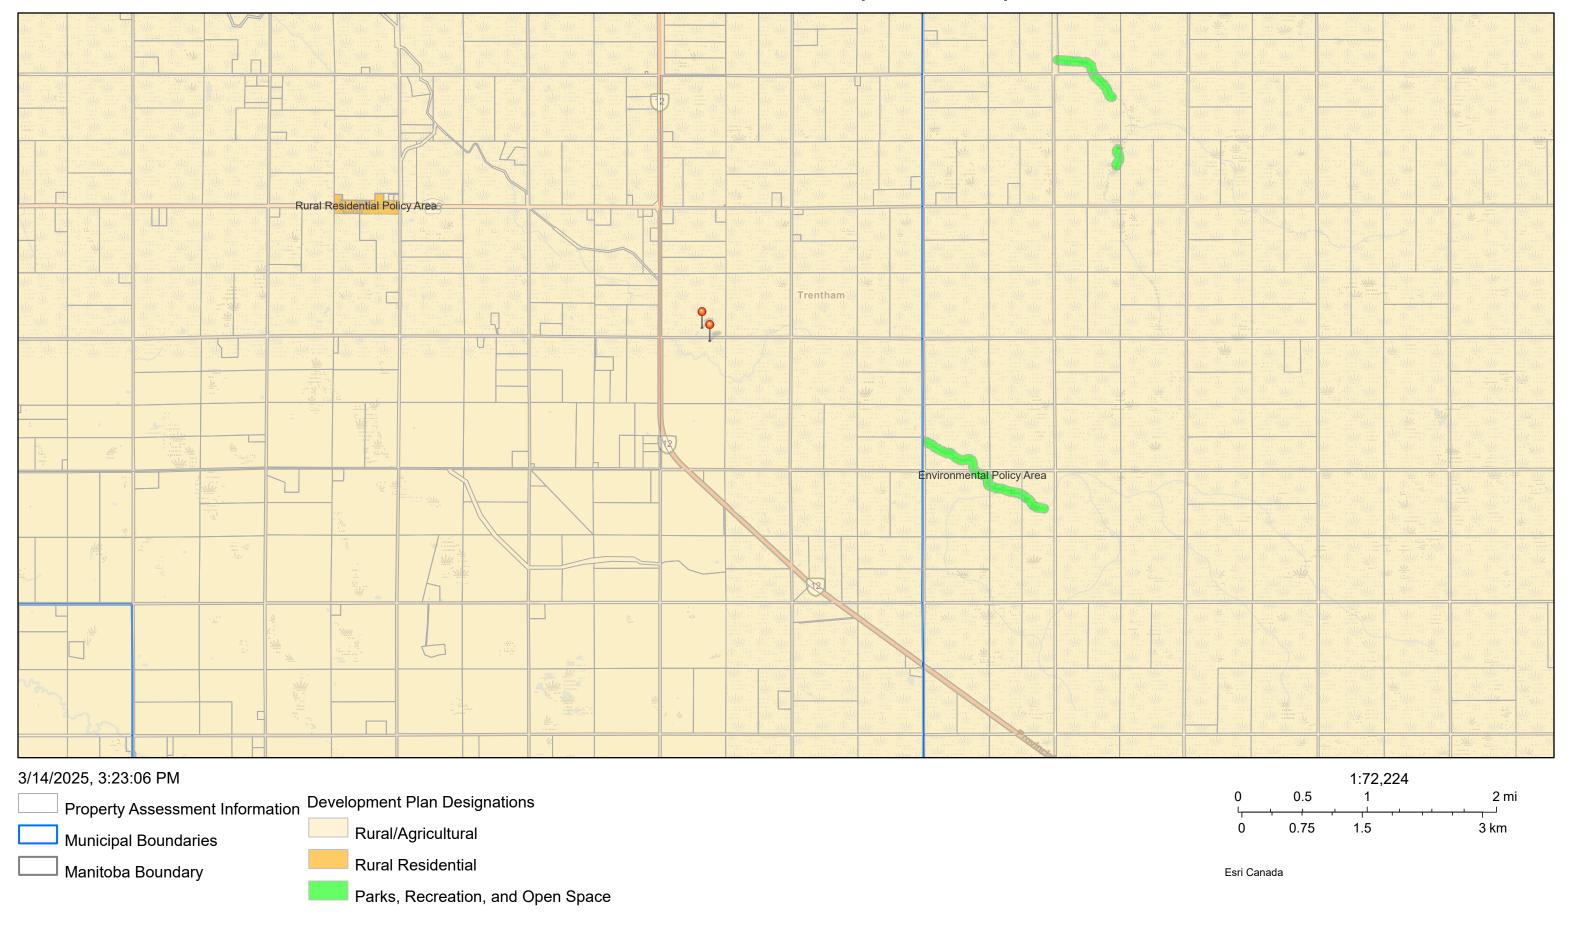

## **Eaglebrook Farms**Land Use Map



Data Sources:

Fields and irrigation areas drawn by Tone Ag in consultation with landowner, and subject to change. Orthophotos are 1:60,000 from Manitoba Land Initative website Soil Features are 1:50,000 from Manitoba Land Initative website Highways are from Manitoba Highways and Transportation 1:60,000 map 1994 Sections are from Manitoba Land Initative website

Map created by Jordan Karpinchick Tone Ag Consulting Box 557 St. Pierre, Manitoba R0A 1V0 Tel: (204) 433-7189 Fax: (204) 433-3335 www.toneag.com 2025-03-14

## Land Use and Development Map