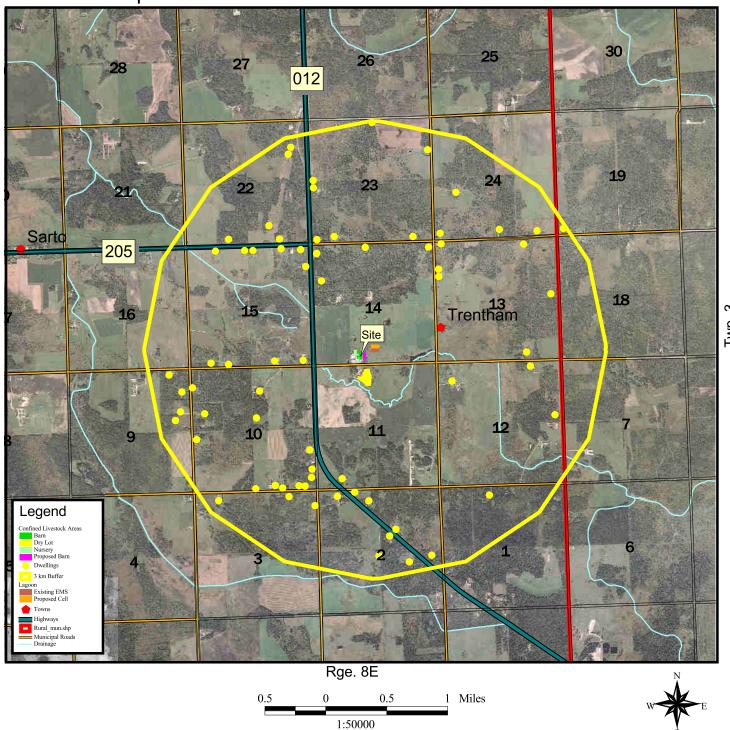

## **Eaglebrook Farms**Land Use Map

Data Sources:

Fields and irrigation areas drawn by Tone Ag in consultation with landowner, and subject to change. Orthophotos are 1:60,000 from Manitoba Land Initative website Soil Features are 1:50,000 from Manitoba Land Initative website Highways are from Manitoba Highways and Transportation 1:60,000 map 1994 Sections are from Manitoba Land Initative website

Map created by Jordan Karpinchick Tone Ag Consulting Box 557 St. Pierre, Manitoba R0A 1V0 Tel: (204) 433-7189 Fax: (204) 433-3335 www.toneag.com 2025-03-14