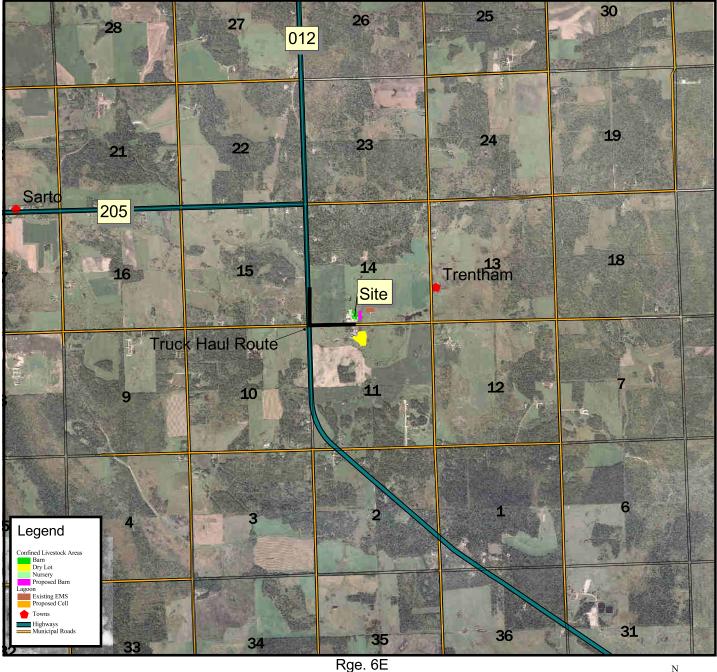

## **Eaglebrook Farms** Truck Haul Routes and Access Point

Rye. OE

0.5 0 0.5 1 Miles

Data Sources:

Fields and irrigation areas drawn by Tone Ag in consultation with landowner, and subject to change. Orthophotos are 1:60,000 from Manitoba Land Initative website Soil Features are 1:50,000 from Manitoba Land Initative website Highways are from Manitoba Highways and Transportation 1:60,000 map 1994 Sections are from Manitoba Land Initative website Map created by Jordan Karpinchick Tone Ag Consulting Box 557 St. Pierre, Manitoba R0A 1V0 Tel: (204) 433-7189 Fax: (204) 433-3335 www.toneag.com 2025-03-14