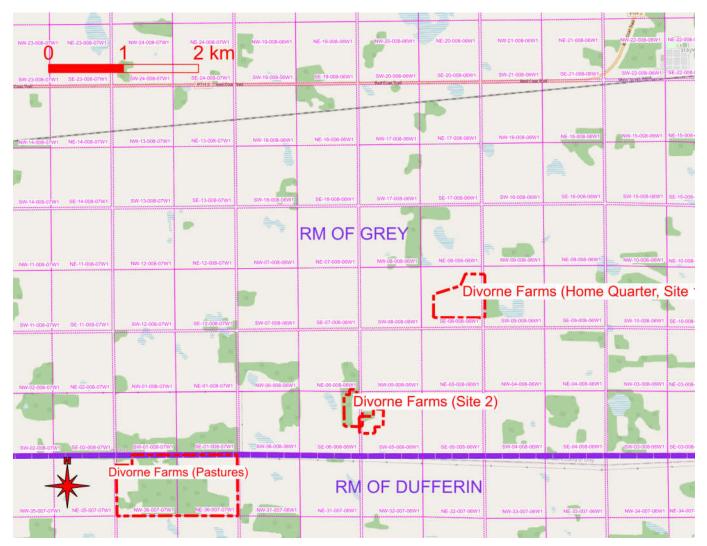

## 1.1 Location of Divorne Farms Facilities and Livestock Operations

Divorne Farms has livestock and related structures located across three quarter sections (Figure 1) within the RM of Grey. The primary location is on SE-08-008-06WPM (Site 1). This is where the primary residence is located along with the main dairy barn to be rebuilt and supporting structures. Divorne Farms also has additional livestock facilities at a secondary location on acquired properties at SE-06-008-06WPM and SW-05-008-06WPM (Site 2). **The combined operations at both Site 1 and Site 2 will serve a dairy operation for a proposed 1750 dairy cows (3500 animal units).** Site 1 may accommodate up to 3500 animal units (AUs). Site 2 will accommodate a maximum of 533 AUs during the winter months. In addition, Divorne Farms also uses the north half of 36-007-07WPM in the RM of Dufferin for pasture purposes for up to 400 livestock (348 AUs) from Site 2 during the summer months.

Figure 1: Divorne Farms Locations