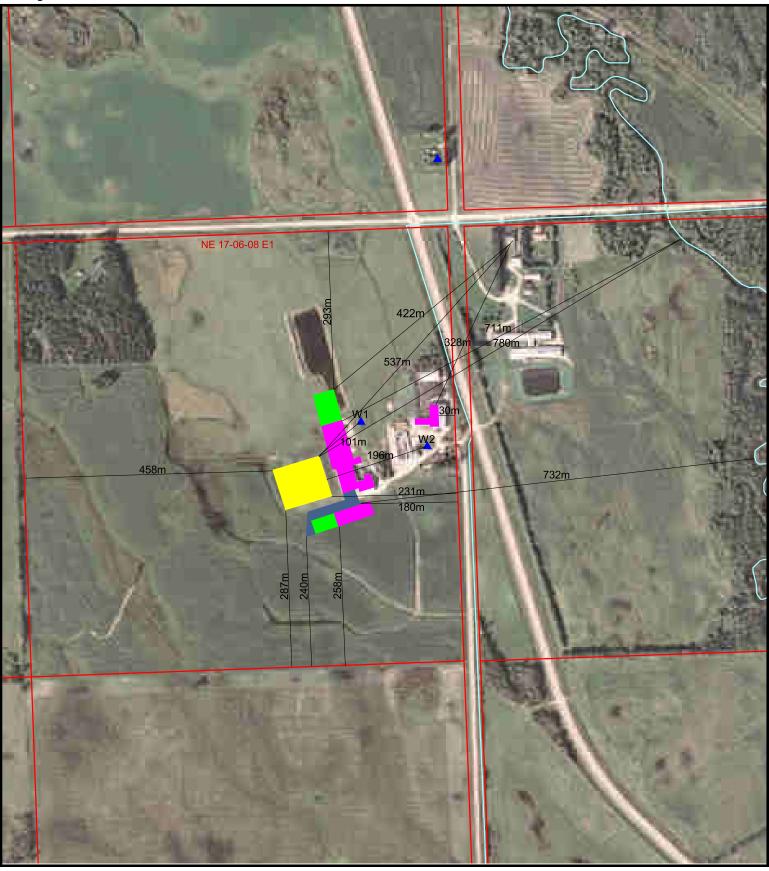

## Fehr Farm Project Site Plan

Data Sources: Fields drawn by Tone Ag in consultation with landowner, and subject to change. Orthophotos are 1:60,000 from Manitoba Land Initative website Highways are from Manitoba Highways and Transportation 1:60,000 map 1994 Sections are from Manitoba Land Initative website